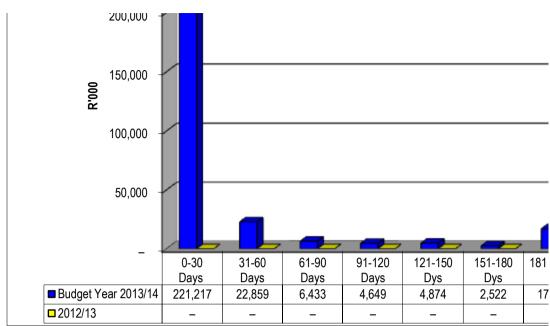

ANNEXURE A

KZN282 uMhlathuze - Table C1 Monthly Budget Statement Summary - M02 August

|                                                               | 2012/13 Budget Year 2013/14 |                    |                    |                |               |                  |                 |                 |                       |  |  |
|---------------------------------------------------------------|-----------------------------|--------------------|--------------------|----------------|---------------|------------------|-----------------|-----------------|-----------------------|--|--|
| Description                                                   | Audited<br>Outcome          | Original<br>Budget | Adjusted<br>Budget | Monthly actual | YearTD actual | YearTD<br>budget | YTD<br>variance | YTD<br>variance | Full Year<br>Forecast |  |  |
| R thousands                                                   |                             |                    |                    |                |               |                  |                 | %               |                       |  |  |
| Financial Performance                                         |                             |                    |                    |                |               |                  |                 |                 |                       |  |  |
| Property rates                                                | -                           | 275,000            | -                  | 21,736         | 47,996        | 45,833           | 2,163           | 5%              | 275,000               |  |  |
| Service charges                                               | -                           | 1,452,116          | -                  | 178,591        | 341,360       | 242,019          | 99,340          | 41%             | 1,452,116             |  |  |
| Investment revenue                                            | -                           | 4,152              | -                  | (199)          | 485           | 692              | (207)           | -30%            | 5,749                 |  |  |
| Transfers recognised - operational                            | -                           | 219,635            | -                  | 16,265         | 32,131        | 36,606           | (4,475)         | -12%            | 219,635               |  |  |
| Other own revenue                                             |                             | 46,853             | -                  | 5,167          | 6,441         | 7,809            | (1,368)         | -18%            | 46,853                |  |  |
| Total Revenue (excluding capital transfers and contributions) | -                           | 1,997,756          | -                  | 221,560        | 428,412       | 332,959          | 95,452          | 29%             | 1,999,353             |  |  |
| Employee costs                                                | -                           | 508,764            | -                  | 39,190         | 77,788        | 84,794           | (7,006)         | -8%             | 508,792               |  |  |
| Remuneration of Councillors                                   | -                           | 21,529             | -                  | 1,433          | 2,866         | 3,588            | (722)           | -20%            | 21,529                |  |  |
| Depreciation & asset impairment                               | _                           | 145,218            | _                  | 12,101         | 24,203        | 24,203           | _               |                 | 145,218               |  |  |
| Finance charges                                               | _                           | 75,538             | _                  | 6,295          | 12,590        | 12,590           | _               |                 | 75,538                |  |  |
| Materials and bulk purchases                                  | _                           | 952,914            | _                  | 111,140        | 221,054       | 158,819          | 62,235          | 39%             | 951,210               |  |  |
| Transfers and grants                                          | _                           | 9,904              | _                  | 468            | 902           | 1,651            | (749)           |                 | 9,884                 |  |  |
| Other expenditure                                             | _                           | 275,547            | _                  | 19,056         | 33,683        | 45,925           | (12,242)        | -27%            | 277,244               |  |  |
| Total Expenditure                                             | _                           | 1,989,414          | _                  | 189,684        | 373,085       | 331,569          | 41,516          | 13%             | 1,989,414             |  |  |
| Surplus/(Deficit)                                             | _                           | 8,342              | _                  | 31,876         | 55,327        | 1,390            | 53,936          | 3879%           | 9,939                 |  |  |
| Transfers recognised - capital                                | _                           | 93,697             | _                  | _              | _             | 15,616           | (15,616)        | -100%           | 93,697                |  |  |
| Contributions & Contributed assets                            | _                           | _                  | _                  | _              | _             | _                | _               |                 | _                     |  |  |
|                                                               | -                           | 102,040            | -                  | 31,876         | 55,327        | 17,007           | 38,320          | 225%            | 103,637               |  |  |
| Surplus/(Deficit) after capital transfers & contributions     |                             |                    |                    |                |               |                  |                 |                 |                       |  |  |
| Share of surplus/ (deficit) of associate                      | _                           | _                  | _                  | _              | _             | _                | _               |                 | _                     |  |  |
| Surplus/ (Deficit) for the year                               | -                           | 102,040            | -                  | 31,876         | 55,327        | 17,007           | 38,320          | 225%            | 103,637               |  |  |
| Capital expenditure & funds sources                           |                             |                    |                    |                |               |                  |                 |                 |                       |  |  |
| Capital expenditure                                           | -                           | 338,714            | -                  | 5,496          | 8,560         | 38,437           | (29,877)        | -78%            | 338,714               |  |  |
| Capital transfers recognised                                  | -                           | 93,697             | -                  | 4,401          | 5,423         | 15,931           | (10,508)        | -66%            | 93,697                |  |  |
| Public contributions & donations                              | -                           | 16,237             | -                  | 164            | 697           | 2,000            | (1,303)         | -65%            | 16,237                |  |  |
| Borrowing                                                     | -                           | 136,119            | _                  | 534            | 1,090         | 10,340           | (9,250)         | -89%            | 136,119               |  |  |
| Internally generated funds                                    | -                           | 92,661             | -                  | 397            | 1,350         | 10,313           | (8,962)         | -87%            | 92,661                |  |  |
| Total sources of capital funds                                | -                           | 338,714            | -                  | 5,496          | 8,560         | 38,584           | (30,023)        | -78%            | 338,714               |  |  |
| Financial position                                            |                             |                    |                    |                |               |                  |                 |                 |                       |  |  |
| Total current assets                                          | _                           | 606,201            | _                  |                | 646,680       |                  |                 |                 | 606,201               |  |  |
| Total non current assets                                      | _                           | 4,511,594          | _                  |                | 4,210,378     |                  |                 |                 | 4,511,594             |  |  |
| Total current liabilities                                     | _                           | 491,317            | _                  |                | 530,386       |                  |                 |                 | 491,317               |  |  |
| Total non current liabilities                                 | _                           | 827,798            | _                  |                | 809,399       |                  |                 |                 | 827,798               |  |  |
| Community wealth/Equity                                       | -                           | 3,798,680          | -                  |                | 3,517,272     |                  |                 |                 | 3,798,680             |  |  |
| Cash flows                                                    |                             |                    |                    |                |               |                  |                 |                 |                       |  |  |
| Net cash from (used) operating                                | _                           | 231,995            | _                  | (2,921)        | 79,183        | 140,731          | (61,548)        | -44%            | 231,995               |  |  |
| Net cash from (used) investing                                | _                           | (227,742)          | _                  | (6,547)        | (9,061)       | ,                | 28,613          | -76%            | (227,742              |  |  |
| Net cash from (used) financing                                | _                           | (9,092)            | _                  | 204            | (15,937)      |                  | (15,937)        | #DIV/0!         | (9,092                |  |  |
| Cash/cash equivalents at the month/year end                   | -                           | 275,557            | _                  | _              | 334,581       | 383,453          | (48,872)        | -13%            | 275,557               |  |  |
| Debtors & creditors analysis                                  | 0-30 Days                   | 31-60 Days         | 61-90 Days         | 91-120 Days    | 121-150 Dys   | 151-180 Dys      | 181 Dys-1<br>Yr | Over 1Yr        | Total                 |  |  |
| Debtors Age Analysis                                          |                             |                    |                    |                |               |                  |                 |                 |                       |  |  |
| Total By Income Source                                        | 221,217                     | 22,859             | 6,433              | 4,649          | 4,874         | 2,522            | 17,060          | 36,928          | 316,542               |  |  |
| Creditors Age Analysis                                        | ,                           | 22,000             | 0,100              | 1,010          | 1,014         | 2,022            | .,,,,,,,        | 33,023          | 310,042               |  |  |
| Total Creditors                                               | _                           | _                  | _                  | _              | _             | _                | _               | _               | _                     |  |  |
|                                                               |                             |                    |                    |                |               |                  |                 |                 |                       |  |  |
|                                                               |                             |                    |                    | 1              | i .           |                  | i .             | i l             |                       |  |  |