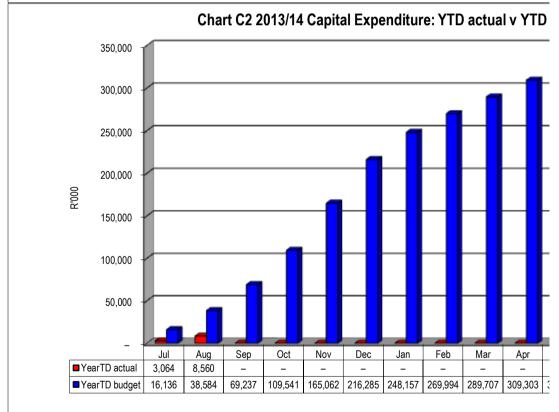

ANNEXURE A

KZN282 uMhlathuze - Table C1 Monthly Budget Statement Summary - M02 August

|                                                               | 2012/13 Budget Year 2013/14 |                    |                    |                |               |                  |                 |                 |                       |  |  |
|---------------------------------------------------------------|-----------------------------|--------------------|--------------------|----------------|---------------|------------------|-----------------|-----------------|-----------------------|--|--|
| Description                                                   | Audited<br>Outcome          | Original<br>Budget | Adjusted<br>Budget | Monthly actual | YearTD actual | YearTD<br>budget | YTD<br>variance | YTD<br>variance | Full Year<br>Forecast |  |  |
| R thousands                                                   |                             |                    |                    |                |               |                  |                 | %               |                       |  |  |
| Financial Performance                                         |                             |                    |                    |                |               |                  |                 |                 |                       |  |  |
| Property rates                                                | -                           | 275,000            | -                  | 21,736         | 47,996        | 45,833           | 2,163           | 5%              | 275,000               |  |  |
| Service charges                                               | -                           | 1,452,116          | -                  | 178,591        | 341,360       | 242,019          | 99,340          | 41%             | 1,452,116             |  |  |
| Investment revenue                                            | -                           | 4,152              | -                  | (199)          | 485           | 692              | (207)           | -30%            | 5,749                 |  |  |
| Transfers recognised - operational                            | -                           | 219,635            | -                  | 16,265         | 32,131        | 36,606           | (4,475)         | -12%            | 219,635               |  |  |
| Other own revenue                                             |                             | 46,853             | -                  | 5,167          | 6,441         | 7,809            | (1,368)         | -18%            | 46,853                |  |  |
| Total Revenue (excluding capital transfers and contributions) | -                           | 1,997,756          | -                  | 221,560        | 428,412       | 332,959          | 95,452          | 29%             | 1,999,353             |  |  |
| Employee costs                                                | -                           | 508,764            | -                  | 39,190         | 77,788        | 84,794           | (7,006)         | -8%             | 508,792               |  |  |
| Remuneration of Councillors                                   | -                           | 21,529             | -                  | 1,433          | 2,866         | 3,588            | (722)           | -20%            | 21,529                |  |  |
| Depreciation & asset impairment                               | _                           | 145,218            | _                  | 12,101         | 24,203        | 24,203           | _               |                 | 145,218               |  |  |
| Finance charges                                               | _                           | 75,538             | _                  | 6,295          | 12,590        | 12,590           | _               |                 | 75,538                |  |  |
| Materials and bulk purchases                                  | _                           | 952,914            | _                  | 111,140        | 221,054       | 158,819          | 62,235          | 39%             | 951,210               |  |  |
| Transfers and grants                                          | _                           | 9,904              | _                  | 468            | 902           | 1,651            | (749)           |                 | 9,884                 |  |  |
| Other expenditure                                             | _                           | 275,547            | _                  | 19,056         | 33,683        | 45,925           | (12,242)        | -27%            | 277,244               |  |  |
| Total Expenditure                                             | _                           | 1,989,414          | _                  | 189,684        | 373,085       | 331,569          | 41,516          | 13%             | 1,989,414             |  |  |
| Surplus/(Deficit)                                             | _                           | 8,342              | _                  | 31,876         | 55,327        | 1,390            | 53,936          | 3879%           | 9,939                 |  |  |
| Transfers recognised - capital                                | _                           | 93,697             | _                  | _              | _             | 15,616           | (15,616)        | -100%           | 93,697                |  |  |
| Contributions & Contributed assets                            | _                           | _                  | _                  | _              | _             | _                | _               |                 | _                     |  |  |
|                                                               | -                           | 102,040            | -                  | 31,876         | 55,327        | 17,007           | 38,320          | 225%            | 103,637               |  |  |
| Surplus/(Deficit) after capital transfers & contributions     |                             |                    |                    |                |               |                  |                 |                 |                       |  |  |
| Share of surplus/ (deficit) of associate                      | _                           | _                  | _                  | _              | _             | _                | _               |                 | _                     |  |  |
| Surplus/ (Deficit) for the year                               | -                           | 102,040            | -                  | 31,876         | 55,327        | 17,007           | 38,320          | 225%            | 103,637               |  |  |
| Capital expenditure & funds sources                           |                             |                    |                    |                |               |                  |                 |                 |                       |  |  |
| Capital expenditure                                           | -                           | 338,714            | -                  | 5,496          | 8,560         | 38,437           | (29,877)        | -78%            | 338,714               |  |  |
| Capital transfers recognised                                  | -                           | 93,697             | -                  | 4,401          | 5,423         | 15,931           | (10,508)        | -66%            | 93,697                |  |  |
| Public contributions & donations                              | -                           | 16,237             | -                  | 164            | 697           | 2,000            | (1,303)         | -65%            | 16,237                |  |  |
| Borrowing                                                     | -                           | 136,119            | _                  | 534            | 1,090         | 10,340           | (9,250)         | -89%            | 136,119               |  |  |
| Internally generated funds                                    | -                           | 92,661             | -                  | 397            | 1,350         | 10,313           | (8,962)         | -87%            | 92,661                |  |  |
| Total sources of capital funds                                | -                           | 338,714            | -                  | 5,496          | 8,560         | 38,584           | (30,023)        | -78%            | 338,714               |  |  |
| Financial position                                            |                             |                    |                    |                |               |                  |                 |                 |                       |  |  |
| Total current assets                                          | _                           | 606,201            | _                  |                | 646,680       |                  |                 |                 | 606,201               |  |  |
| Total non current assets                                      | _                           | 4,511,594          | _                  |                | 4,210,378     |                  |                 |                 | 4,511,594             |  |  |
| Total current liabilities                                     | _                           | 491,317            | _                  |                | 530,386       |                  |                 |                 | 491,317               |  |  |
| Total non current liabilities                                 | _                           | 827,798            | _                  |                | 809,399       |                  |                 |                 | 827,798               |  |  |
| Community wealth/Equity                                       | -                           | 3,798,680          | -                  |                | 3,517,272     |                  |                 |                 | 3,798,680             |  |  |
| Cash flows                                                    |                             |                    |                    |                |               |                  |                 |                 |                       |  |  |
| Net cash from (used) operating                                | _                           | 231,995            | _                  | (2,921)        | 79,183        | 140,731          | (61,548)        | -44%            | 231,995               |  |  |
| Net cash from (used) investing                                | _                           | (227,742)          | _                  | (6,547)        | (9,061)       | ,                | 28,613          | -76%            | (227,742              |  |  |
| Net cash from (used) financing                                | _                           | (9,092)            | _                  | 204            | (15,937)      |                  | (15,937)        | #DIV/0!         | (9,092                |  |  |
| Cash/cash equivalents at the month/year end                   | -                           | 275,557            | _                  | _              | 334,581       | 383,453          | (48,872)        | -13%            | 275,557               |  |  |
| Debtors & creditors analysis                                  | 0-30 Days                   | 31-60 Days         | 61-90 Days         | 91-120 Days    | 121-150 Dys   | 151-180 Dys      | 181 Dys-1<br>Yr | Over 1Yr        | Total                 |  |  |
| Debtors Age Analysis                                          |                             |                    |                    |                |               |                  |                 |                 |                       |  |  |
| Total By Income Source                                        | 221,217                     | 22,859             | 6,433              | 4,649          | 4,874         | 2,522            | 17,060          | 36,928          | 316,542               |  |  |
| Creditors Age Analysis                                        | ,                           | 22,000             | 0,100              | 1,010          | 1,014         | 2,022            | .,,,,,,,        | 33,023          | 310,042               |  |  |
| Total Creditors                                               | _                           | _                  | _                  | _              | _             | _                | _               | _               | _                     |  |  |
|                                                               |                             |                    |                    |                |               |                  |                 |                 |                       |  |  |
|                                                               |                             |                    |                    | 1              | i .           |                  | i .             | i l             |                       |  |  |