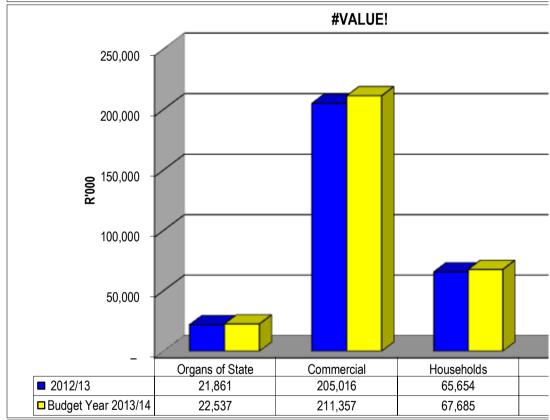

|      |                      |                  |                    |                |                |             |
|-------------------|--------------------------|------|----------------------|------------------|--------------------|----------------|----------------|-------------|
| •                 | Bulk Electricity Bulk Wa | ater | PAYE deduction VAT ( | output les: Pen: | sions / Retir Loan | repaymen Trade | Creditors Audi | tor General |
| 2012/13           | -                        | -    | _                    | -                | _                  | -              | -              | -           |
| Budget Vear 2013/ | <u>_</u>                 |      |                      |                  |                    |                |                |             |