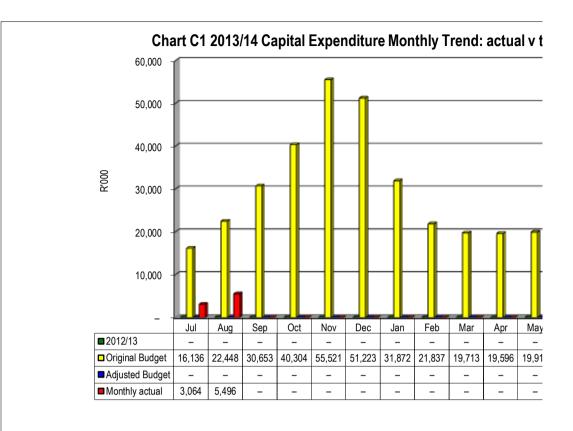

ANNEXURE A

KZN282 uMhlathuze - Table C1 Monthly Budget Statement Summary - M02 August

|                                                               | 2012/13 Budget Year 2013/14 |                    |                    |                |               |                  |                 |                 |                       |  |  |
|---------------------------------------------------------------|-----------------------------|--------------------|--------------------|----------------|---------------|------------------|-----------------|-----------------|-----------------------|--|--|
| Description                                                   | Audited<br>Outcome          | Original<br>Budget | Adjusted<br>Budget | Monthly actual | YearTD actual | YearTD<br>budget | YTD<br>variance | YTD<br>variance | Full Year<br>Forecast |  |  |
| R thousands                                                   |                             |                    |                    |                |               |                  |                 | %               |                       |  |  |
| Financial Performance                                         |                             |                    |                    |                |               |                  |                 |                 |                       |  |  |
| Property rates                                                | -                           | 275,000            | -                  | 21,736         | 47,996        | 45,833           | 2,163           | 5%              | 275,000               |  |  |
| Service charges                                               | -                           | 1,452,116          | -                  | 178,591        | 341,360       | 242,019          | 99,340          | 41%             | 1,452,116             |  |  |
| Investment revenue                                            | -                           | 4,152              | -                  | (199)          | 485           | 692              | (207)           | -30%            | 5,749                 |  |  |
| Transfers recognised - operational                            | -                           | 219,635            | -                  | 16,265         | 32,131        | 36,606           | (4,475)         | -12%            | 219,635               |  |  |
| Other own revenue                                             |                             | 46,853             | -                  | 5,167          | 6,441         | 7,809            | (1,368)         | -18%            | 46,853                |  |  |
| Total Revenue (excluding capital transfers and contributions) | -                           | 1,997,756          | -                  | 221,560        | 428,412       | 332,959          | 95,452          | 29%             | 1,999,353             |  |  |
| Employee costs                                                | -                           | 508,764            | -                  | 39,190         | 77,788        | 84,794           | (7,006)         | -8%             | 508,792               |  |  |
| Remuneration of Councillors                                   | -                           | 21,529             | -                  | 1,433          | 2,866         | 3,588            | (722)           | -20%            | 21,529                |  |  |
| Depreciation & asset impairment                               | _                           | 145,218            | _                  | 12,101         | 24,203        | 24,203           | _               |                 | 145,218               |  |  |
| Finance charges                                               | _                           | 75,538             | _                  | 6,295          | 12,590        | 12,590           | _               |                 | 75,538                |  |  |
| Materials and bulk purchases                                  | _                           | 952,914            | _                  | 111,140        | 221,054       | 158,819          | 62,235          | 39%             | 951,210               |  |  |
| Transfers and grants                                          | _                           | 9,904              | _                  | 468            | 902           | 1,651            | (749)           |                 | 9,884                 |  |  |
| Other expenditure                                             | _                           | 275,547            | _                  | 19,056         | 33,683        | 45,925           | (12,242)        | -27%            | 277,244               |  |  |
| Total Expenditure                                             | _                           | 1,989,414          | _                  | 189,684        | 373,085       | 331,569          | 41,516          | 13%             | 1,989,414             |  |  |
| Surplus/(Deficit)                                             | _                           | 8,342              | _                  | 31,876         | 55,327        | 1,390            | 53,936          | 3879%           | 9,939                 |  |  |
| Transfers recognised - capital                                | _                           | 93,697             | _                  | _              | _             | 15,616           | (15,616)        | -100%           | 93,697                |  |  |
| Contributions & Contributed assets                            | _                           | _                  | _                  | _              | _             | _                | _               |                 | _                     |  |  |
|                                                               | -                           | 102,040            | -                  | 31,876         | 55,327        | 17,007           | 38,320          | 225%            | 103,637               |  |  |
| Surplus/(Deficit) after capital transfers & contributions     |                             |                    |                    |                |               |                  |                 |                 |                       |  |  |
| Share of surplus/ (deficit) of associate                      | _                           | _                  | _                  | _              | _             | _                | _               |                 | _                     |  |  |
| Surplus/ (Deficit) for the year                               | -                           | 102,040            | -                  | 31,876         | 55,327        | 17,007           | 38,320          | 225%            | 103,637               |  |  |
| Capital expenditure & funds sources                           |                             |                    |                    |                |               |                  |                 |                 |                       |  |  |
| Capital expenditure                                           | -                           | 338,714            | -                  | 5,496          | 8,560         | 38,437           | (29,877)        | -78%            | 338,714               |  |  |
| Capital transfers recognised                                  | -                           | 93,697             | -                  | 4,401          | 5,423         | 15,931           | (10,508)        | -66%            | 93,697                |  |  |
| Public contributions & donations                              | -                           | 16,237             | -                  | 164            | 697           | 2,000            | (1,303)         | -65%            | 16,237                |  |  |
| Borrowing                                                     | -                           | 136,119            | _                  | 534            | 1,090         | 10,340           | (9,250)         | -89%            | 136,119               |  |  |
| Internally generated funds                                    | -                           | 92,661             | -                  | 397            | 1,350         | 10,313           | (8,962)         | -87%            | 92,661                |  |  |
| Total sources of capital funds                                | -                           | 338,714            | -                  | 5,496          | 8,560         | 38,584           | (30,023)        | -78%            | 338,714               |  |  |
| Financial position                                            |                             |                    |                    |                |               |                  |                 |                 |                       |  |  |
| Total current assets                                          | _                           | 606,201            | _                  |                | 646,680       |                  |                 |                 | 606,201               |  |  |
| Total non current assets                                      | _                           | 4,511,594          | _                  |                | 4,210,378     |                  |                 |                 | 4,511,594             |  |  |
| Total current liabilities                                     | _                           | 491,317            | _                  |                | 530,386       |                  |                 |                 | 491,317               |  |  |
| Total non current liabilities                                 | _                           | 827,798            | _                  |                | 809,399       |                  |                 |                 | 827,798               |  |  |
| Community wealth/Equity                                       | -                           | 3,798,680          | -                  |                | 3,517,272     |                  |                 |                 | 3,798,680             |  |  |
| Cash flows                                                    |                             |                    |                    |                |               |                  |                 |                 |                       |  |  |
| Net cash from (used) operating                                | _                           | 231,995            | _                  | (2,921)        | 79,183        | 140,731          | (61,548)        | -44%            | 231,995               |  |  |
| Net cash from (used) investing                                | _                           | (227,742)          | _                  | (6,547)        | (9,061)       | ,                | 28,613          | -76%            | (227,742              |  |  |
| Net cash from (used) financing                                | _                           | (9,092)            | _                  | 204            | (15,937)      |                  | (15,937)        | #DIV/0!         | (9,092                |  |  |
| Cash/cash equivalents at the month/year end                   | -                           | 275,557            | _                  | _              | 334,581       | 383,453          | (48,872)        | -13%            | 275,557               |  |  |
| Debtors & creditors analysis                                  | 0-30 Days                   | 31-60 Days         | 61-90 Days         | 91-120 Days    | 121-150 Dys   | 151-180 Dys      | 181 Dys-1<br>Yr | Over 1Yr        | Total                 |  |  |
| Debtors Age Analysis                                          |                             |                    |                    |                |               |                  |                 |                 |                       |  |  |
| Total By Income Source                                        | 221,217                     | 22,859             | 6,433              | 4,649          | 4,874         | 2,522            | 17,060          | 36,928          | 316,542               |  |  |
| Creditors Age Analysis                                        | ,                           | 22,000             | 0,100              | 1,010          | 1,014         | 2,022            | .,,,,,,,        | 33,023          | 310,042               |  |  |
| Total Creditors                                               | _                           | _                  | _                  | _              | _             | _                | _               | _               | _                     |  |  |
|                                                               |                             |                    |                    |                |               |                  |                 |                 |                       |  |  |
|                                                               |                             |                    |                    | 1              | i .           |                  | i .             | i l             |                       |  |  |