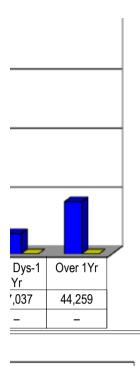

KZN282 uMhlathuze - Table C1 Monthly Budget Statement Summary - M08 February

|                                                               | 2012/13 Budget Year 2013/14 |                    |                    |                |               |                  |                 |                 |                       |  |  |
|---------------------------------------------------------------|-----------------------------|--------------------|--------------------|----------------|---------------|------------------|-----------------|-----------------|-----------------------|--|--|
| Description                                                   | Audited<br>Outcome          | Original<br>Budget | Adjusted<br>Budget | Monthly actual | YearTD actual | YearTD<br>budget | YTD<br>variance | YTD<br>variance | Full Year<br>Forecast |  |  |
| R thousands                                                   |                             |                    |                    |                |               |                  |                 | %               |                       |  |  |
| Financial Performance                                         |                             |                    |                    |                |               |                  |                 |                 |                       |  |  |
| Property rates                                                | 238,007                     | 275,000            | 280,000            | 22,753         | 185,097       | 186,667          | (1,570)         | -1%             | 280,000               |  |  |
| Service charges                                               | 1,388,278                   | 1,452,116          | 1,607,469          | 153,982        | 1,172,699     | 1,071,646        | 101,053         | 9%              | 1,607,469             |  |  |
| Investment revenue                                            | 14,499                      | 4,152              | 10,100             | 735            | 5,326         | 6,733            | (1,407)         | -21%            | 11,773                |  |  |
| Transfers recognised - operational                            | 202,114                     | 219,635            | 236,994            | 10,707         | 133,747       | 157,996          | (24,249)        | -15%            | 236,994               |  |  |
| Other own revenue                                             | 146,098                     | 46,853             | 44,290             | 3,161          | 26,416        | 29,526           | (3,110)         | -11%            | 44,290                |  |  |
| Total Revenue (excluding capital transfers and contributions) | 1,988,995                   | 1,997,756          | 2,178,852          | 191,338        | 1,523,286     | 1,452,568        | 70,717          | 5%              | 2,180,525             |  |  |
| Employee costs                                                | 437,126                     | 508,764            | 499,490            | 42,161         | 319,614       | 332,993          | (13,380)        | -4%             | 499,490               |  |  |
| Remuneration of Councillors                                   | 17,148                      | 21,529             | 21,529             | 4,187          | 14,218        | 14,353           | (134)           | -1%             | 21,529                |  |  |
| Depreciation & asset impairment                               | 345,315                     | 145,218            | 145,218            | 12,101         | 96,812        | 96,812           | 0               | 0%              | 145,218               |  |  |
| Finance charges                                               | 79,985                      | 75,538             | 73,038             | 6,295          | 50,359        | 48,692           | 1,667           | 3%              | 73,038                |  |  |
| Materials and bulk purchases                                  | 1,002,685                   | 952,914            | 1,084,910          | 80,826         | 705,114       | 723,273          | (18,160)        | -3%             | 1,084,910             |  |  |
| Transfers and grants                                          | 7,177                       | 9,904              | 10,216             | 554            | 4,447         | 6,811            | (2,363)         |                 | 10,216                |  |  |
| Other expenditure                                             | 202,638                     | 275,547            | 339,398            | 29,371         | 193,254       | 226,265          | (33,011)        | -15%            | 339,369               |  |  |
| Total Expenditure                                             | 2,092,075                   | 1,989,414          | 2,173,799          | 175,496        | 1,383,818     | 1,449,199        | (65,381)        | -5%             | 2,173,770             |  |  |
| Surplus/(Deficit)                                             | (103,079)                   | 8,342              | 5,054              | 15,843         | 139,468       | 3,369            | 136,098         | 4040%           | 6,755                 |  |  |
| Transfers recognised - capital                                | 51,659                      | 93,697             | _                  | _              | _             | 54,657           | (54,657)        | -100%           | 93,697                |  |  |
| Contributions & Contributed assets                            | 01,000                      | - 50,001           | _                  | _              | _             | 04,007           | (04,007)        | 10070           | - 50,007              |  |  |
| Contributions & Contributed assets                            | (51,420)                    | 102,040            | 5,054              | 15,843         | 139,468       | 58,026           | 81,442          | 140%            | 100,453               |  |  |
| Surplus/(Deficit) after capital transfers & contributions     | (01,120)                    | 102,010            | 0,001              | 10,010         | 100,100       | 00,020           | 0.,2            | 110,0           | 100,100               |  |  |
| Share of surplus/ (deficit) of associate                      | _                           | _                  | _                  | _              | _             | _                | _               |                 | _                     |  |  |
| Surplus/ (Deficit) for the year                               | (51,420)                    | 102,040            | 5,054              | 15,843         | 139,468       | 58,026           | 81,442          | 140%            | 100,453               |  |  |
| Capital expenditure & funds sources                           |                             |                    |                    |                |               |                  |                 |                 |                       |  |  |
| Capital expenditure                                           | 115,036                     | 338,714            | 467,890            | 20,642         | 79,772        | 287,854          | (208,082)       | -72%            | 467,984               |  |  |
| Capital transfers recognised                                  | 56,027                      | 93,697             | 242,652            | 5,524          | 32,898        | 96,154           | (63,255)        | -66%            | 242,652               |  |  |
| Public contributions & donations                              | 4,531                       | 16,237             | 16,237             | 275            | 3,108         | 13,603           | (10,495)        | -77%            | 16,237                |  |  |
| Borrowing                                                     | 33,829                      | 136,119            | 122,772            | 7,438          | 19,586        | 107,206          | (87,620)        | -82%            | 125,022               |  |  |
| Internally generated funds                                    | 20,650                      | 92,661             | 86,229             | 7,405          | 24,179        | 70,891           | (46,712)        | -66%            | 84,072                |  |  |
| Total sources of capital funds                                | 115,036                     | 338,714            | 467,890            | 20,642         | 79,772        | 287,854          | (208,082)       | -72%            | 467,984               |  |  |
| Financial position                                            |                             |                    |                    |                |               |                  |                 |                 |                       |  |  |
| Total current assets                                          | 599,972                     | 606,201            | _                  |                | 652,437       |                  |                 |                 | 665,779               |  |  |
| Total non current assets                                      | 4,250,366                   | 4,511,594          | _                  |                | 4,135,378     |                  |                 |                 | 4,426,734             |  |  |
| Total current liabilities                                     | 533,399                     | 491,317            | _                  |                | 450,198       |                  |                 |                 | 501,489               |  |  |
| Total non current liabilities                                 | 829,668                     | 827,798            | _                  |                | 809,399       |                  |                 |                 | 827,798               |  |  |
| Community wealth/Equity                                       | 3,487,271                   | 3,798,680          | _                  |                | 3,528,218     |                  |                 |                 | 3,763,226             |  |  |
| Cash flows                                                    |                             |                    |                    |                |               |                  |                 |                 |                       |  |  |
| Net cash from (used) operating                                | 286,612                     | 231,995            | 406,782            | 1,707          | 251,326       | 215,268          | 36,058          | 17%             | 408,671               |  |  |
| Net cash from (used) investing                                | (119,614)                   | (227,742)          | (305,248)          | (12,987)       | (64,075)      | (168,359)        | 104,284         | -62%            | (305,304              |  |  |
| Net cash from (used) financing                                | (75,318)                    | (9,092)            | (9,092)            | 718            | (63,567)      | (50,650)         | (12,917)        | 26%             | (9,092                |  |  |
| Cash/cash equivalents at the month/year end                   | 280,396                     | 275,557            | 372,838            | _              | 404,080       | 276,655          | 127,425         | 46%             | 374,671               |  |  |
| Debtors & creditors analysis                                  | 0-30 Days                   | 31-60 Days         | 61-90 Days         | 91-120 Days    | 121-150 Dys   | 151-180 Dys      | 181 Dys-1<br>Yr | Over 1Yr        | Total                 |  |  |
| Debtors Age Analysis                                          |                             |                    |                    |                |               |                  | 11              |                 |                       |  |  |
| Total By Income Source                                        | 225,077                     | 5,068              | 3,104              | 2,882          | 2,798         | 5,628            | 17,037          | 44,259          | 305,852               |  |  |
| Creditors Age Analysis                                        | 220,011                     | 5,000              | 0,104              | 2,002          | 2,730         | 0,020            | 17,007          | 77,200          | 000,002               |  |  |
| Total Creditors                                               | 138,667                     | _                  | _                  | _              | _             | _                | _               | _               | 138,667               |  |  |
| Total Orditors                                                | 100,007                     | _                  | _                  | _              | _             | _                | _               | -               | 130,007               |  |  |
|                                                               |                             |                    |                    |                |               |                  |                 |                 |                       |  |  |