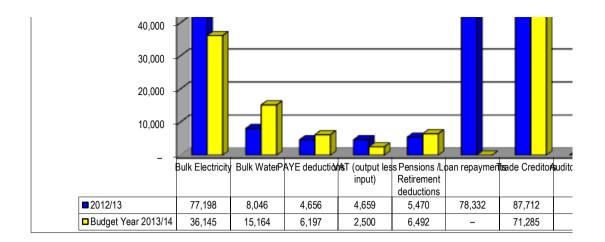

KZN282 uMhlathuze - Table C1 Monthly Budget Statement Summary - M08 February

|                                                               | 2012/13 Budget Year 2013/14 |                    |                    |                |               |                  |                 |                 |                       |  |  |
|---------------------------------------------------------------|-----------------------------|--------------------|--------------------|----------------|---------------|------------------|-----------------|-----------------|-----------------------|--|--|
| Description                                                   | Audited<br>Outcome          | Original<br>Budget | Adjusted<br>Budget | Monthly actual | YearTD actual | YearTD<br>budget | YTD<br>variance | YTD<br>variance | Full Year<br>Forecast |  |  |
| R thousands                                                   |                             |                    |                    |                |               |                  |                 | %               |                       |  |  |
| Financial Performance                                         |                             |                    |                    |                |               |                  |                 |                 |                       |  |  |
| Property rates                                                | 238,007                     | 275,000            | 280,000            | 22,753         | 185,097       | 186,667          | (1,570)         | -1%             | 280,000               |  |  |
| Service charges                                               | 1,388,278                   | 1,452,116          | 1,607,469          | 153,982        | 1,172,699     | 1,071,646        | 101,053         | 9%              | 1,607,469             |  |  |
| Investment revenue                                            | 14,499                      | 4,152              | 10,100             | 735            | 5,326         | 6,733            | (1,407)         | -21%            | 11,773                |  |  |
| Transfers recognised - operational                            | 202,114                     | 219,635            | 236,994            | 10,707         | 133,747       | 157,996          | (24,249)        | -15%            | 236,994               |  |  |
| Other own revenue                                             | 146,098                     | 46,853             | 44,290             | 3,161          | 26,416        | 29,526           | (3,110)         | -11%            | 44,290                |  |  |
| Total Revenue (excluding capital transfers and contributions) | 1,988,995                   | 1,997,756          | 2,178,852          | 191,338        | 1,523,286     | 1,452,568        | 70,717          | 5%              | 2,180,525             |  |  |
| Employee costs                                                | 437,126                     | 508,764            | 499,490            | 42,161         | 319,614       | 332,993          | (13,380)        | -4%             | 499,490               |  |  |
| Remuneration of Councillors                                   | 17,148                      | 21,529             | 21,529             | 4,187          | 14,218        | 14,353           | (134)           | -1%             | 21,529                |  |  |
| Depreciation & asset impairment                               | 345,315                     | 145,218            | 145,218            | 12,101         | 96,812        | 96,812           | 0               | 0%              | 145,218               |  |  |
| Finance charges                                               | 79,985                      | 75,538             | 73,038             | 6,295          | 50,359        | 48,692           | 1,667           | 3%              | 73,038                |  |  |
| Materials and bulk purchases                                  | 1,002,685                   | 952,914            | 1,084,910          | 80,826         | 705,114       | 723,273          | (18,160)        | -3%             | 1,084,910             |  |  |
| Transfers and grants                                          | 7,177                       | 9,904              | 10,216             | 554            | 4,447         | 6,811            | (2,363)         |                 | 10,216                |  |  |
| Other expenditure                                             | 202,638                     | 275,547            | 339,398            | 29,371         | 193,254       | 226,265          | (33,011)        | -15%            | 339,369               |  |  |
| Total Expenditure                                             | 2,092,075                   | 1,989,414          | 2,173,799          | 175,496        | 1,383,818     | 1,449,199        | (65,381)        | -5%             | 2,173,770             |  |  |
| Surplus/(Deficit)                                             | (103,079)                   | 8,342              | 5,054              | 15,843         | 139,468       | 3,369            | 136,098         | 4040%           | 6,755                 |  |  |
| Transfers recognised - capital                                | 51,659                      | 93,697             | _                  | _              | _             | 54,657           | (54,657)        | -100%           | 93,697                |  |  |
| Contributions & Contributed assets                            | 01,000                      | - 50,001           | _                  | _              | _             | 04,007           | (04,007)        | 10070           | - 50,007              |  |  |
| Contributions & Contributed assets                            | (51,420)                    | 102,040            | 5,054              | 15,843         | 139,468       | 58,026           | 81,442          | 140%            | 100,453               |  |  |
| Surplus/(Deficit) after capital transfers & contributions     | (01,120)                    | 102,010            | 0,001              | 10,010         | 100,100       | 00,020           | 0.,2            | 110,0           | 100,100               |  |  |
| Share of surplus/ (deficit) of associate                      | _                           | _                  | _                  | _              | _             | _                | _               |                 | _                     |  |  |
| Surplus/ (Deficit) for the year                               | (51,420)                    | 102,040            | 5,054              | 15,843         | 139,468       | 58,026           | 81,442          | 140%            | 100,453               |  |  |
| Capital expenditure & funds sources                           |                             |                    |                    |                |               |                  |                 |                 |                       |  |  |
| Capital expenditure                                           | 115,036                     | 338,714            | 467,890            | 20,642         | 79,772        | 287,854          | (208,082)       | -72%            | 467,984               |  |  |
| Capital transfers recognised                                  | 56,027                      | 93,697             | 242,652            | 5,524          | 32,898        | 96,154           | (63,255)        | -66%            | 242,652               |  |  |
| Public contributions & donations                              | 4,531                       | 16,237             | 16,237             | 275            | 3,108         | 13,603           | (10,495)        | -77%            | 16,237                |  |  |
| Borrowing                                                     | 33,829                      | 136,119            | 122,772            | 7,438          | 19,586        | 107,206          | (87,620)        | -82%            | 125,022               |  |  |
| Internally generated funds                                    | 20,650                      | 92,661             | 86,229             | 7,405          | 24,179        | 70,891           | (46,712)        | -66%            | 84,072                |  |  |
| Total sources of capital funds                                | 115,036                     | 338,714            | 467,890            | 20,642         | 79,772        | 287,854          | (208,082)       | -72%            | 467,984               |  |  |
| Financial position                                            |                             |                    |                    |                |               |                  |                 |                 |                       |  |  |
| Total current assets                                          | 599,972                     | 606,201            | _                  |                | 652,437       |                  |                 |                 | 665,779               |  |  |
| Total non current assets                                      | 4,250,366                   | 4,511,594          | _                  |                | 4,135,378     |                  |                 |                 | 4,426,734             |  |  |
| Total current liabilities                                     | 533,399                     | 491,317            | _                  |                | 450,198       |                  |                 |                 | 501,489               |  |  |
| Total non current liabilities                                 | 829,668                     | 827,798            | _                  |                | 809,399       |                  |                 |                 | 827,798               |  |  |
| Community wealth/Equity                                       | 3,487,271                   | 3,798,680          | _                  |                | 3,528,218     |                  |                 |                 | 3,763,226             |  |  |
| Cash flows                                                    |                             |                    |                    |                |               |                  |                 |                 |                       |  |  |
| Net cash from (used) operating                                | 286,612                     | 231,995            | 406,782            | 1,707          | 251,326       | 215,268          | 36,058          | 17%             | 408,671               |  |  |
| Net cash from (used) investing                                | (119,614)                   | (227,742)          | (305,248)          | (12,987)       | (64,075)      | (168,359)        | 104,284         | -62%            | (305,304              |  |  |
| Net cash from (used) financing                                | (75,318)                    | (9,092)            | (9,092)            | 718            | (63,567)      | (50,650)         | (12,917)        | 26%             | (9,092                |  |  |
| Cash/cash equivalents at the month/year end                   | 280,396                     | 275,557            | 372,838            | _              | 404,080       | 276,655          | 127,425         | 46%             | 374,671               |  |  |
| Debtors & creditors analysis                                  | 0-30 Days                   | 31-60 Days         | 61-90 Days         | 91-120 Days    | 121-150 Dys   | 151-180 Dys      | 181 Dys-1<br>Yr | Over 1Yr        | Total                 |  |  |
| Debtors Age Analysis                                          |                             |                    |                    |                |               |                  | 11              |                 |                       |  |  |
| Total By Income Source                                        | 225,077                     | 5,068              | 3,104              | 2,882          | 2,798         | 5,628            | 17,037          | 44,259          | 305,852               |  |  |
| Creditors Age Analysis                                        | 220,011                     | 5,000              | 0,104              | 2,002          | 2,730         | 0,020            | 17,007          | 77,200          | 000,002               |  |  |
| Total Creditors                                               | 138,667                     | _                  | _                  | _              | _             | _                | _               | _               | 138,667               |  |  |
| Total Orditors                                                | 100,007                     | _                  | _                  | _              | _             | _                | _               | -               | 130,007               |  |  |
|                                                               |                             |                    |                    |                |               |                  |                 |                 |                       |  |  |