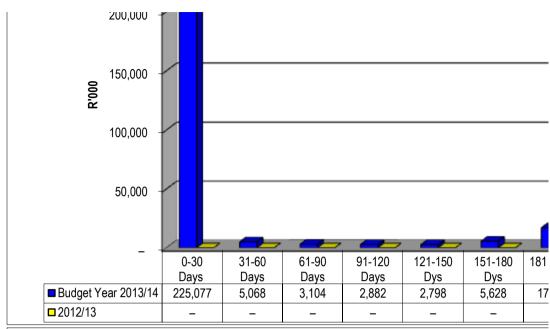

KZN282 uMhlathuze - Table C1 Monthly Budget Statement Summary - M08 February

|                                                               | 2012/13 Budget Year 2013/14 |                    |                    |                |               |                  |                 |                 |                       |  |  |
|---------------------------------------------------------------|-----------------------------|--------------------|--------------------|----------------|---------------|------------------|-----------------|-----------------|-----------------------|--|--|
| Description                                                   | Audited<br>Outcome          | Original<br>Budget | Adjusted<br>Budget | Monthly actual | YearTD actual | YearTD<br>budget | YTD<br>variance | YTD<br>variance | Full Year<br>Forecast |  |  |
| R thousands                                                   |                             |                    |                    |                |               |                  |                 | %               |                       |  |  |
| Financial Performance                                         |                             |                    |                    |                |               |                  |                 |                 |                       |  |  |
| Property rates                                                | 238,007                     | 275,000            | 280,000            | 22,753         | 185,097       | 186,667          | (1,570)         | -1%             | 280,000               |  |  |
| Service charges                                               | 1,388,278                   | 1,452,116          | 1,607,469          | 153,982        | 1,172,699     | 1,071,646        | 101,053         | 9%              | 1,607,469             |  |  |
| Investment revenue                                            | 14,499                      | 4,152              | 10,100             | 735            | 5,326         | 6,733            | (1,407)         | -21%            | 11,773                |  |  |
| Transfers recognised - operational                            | 202,114                     | 219,635            | 236,994            | 10,707         | 133,747       | 157,996          | (24,249)        | -15%            | 236,994               |  |  |
| Other own revenue                                             | 146,098                     | 46,853             | 44,290             | 3,161          | 26,416        | 29,526           | (3,110)         | -11%            | 44,290                |  |  |
| Total Revenue (excluding capital transfers and contributions) | 1,988,995                   | 1,997,756          | 2,178,852          | 191,338        | 1,523,286     | 1,452,568        | 70,717          | 5%              | 2,180,525             |  |  |
| Employee costs                                                | 437,126                     | 508,764            | 499,490            | 42,161         | 319,614       | 332,993          | (13,380)        | -4%             | 499,490               |  |  |
| Remuneration of Councillors                                   | 17,148                      | 21,529             | 21,529             | 4,187          | 14,218        | 14,353           | (134)           | -1%             | 21,529                |  |  |
| Depreciation & asset impairment                               | 345,315                     | 145,218            | 145,218            | 12,101         | 96,812        | 96,812           | 0               | 0%              | 145,218               |  |  |
| Finance charges                                               | 79,985                      | 75,538             | 73,038             | 6,295          | 50,359        | 48,692           | 1,667           | 3%              | 73,038                |  |  |
| Materials and bulk purchases                                  | 1,002,685                   | 952,914            | 1,084,910          | 80,826         | 705,114       | 723,273          | (18,160)        | -3%             | 1,084,910             |  |  |
| Transfers and grants                                          | 7,177                       | 9,904              | 10,216             | 554            | 4,447         | 6,811            | (2,363)         |                 | 10,216                |  |  |
| Other expenditure                                             | 202,638                     | 275,547            | 339,398            | 29,371         | 193,254       | 226,265          | (33,011)        | -15%            | 339,369               |  |  |
| Total Expenditure                                             | 2,092,075                   | 1,989,414          | 2,173,799          | 175,496        | 1,383,818     | 1,449,199        | (65,381)        | -5%             | 2,173,770             |  |  |
| Surplus/(Deficit)                                             | (103,079)                   | 8,342              | 5,054              | 15,843         | 139,468       | 3,369            | 136,098         | 4040%           | 6,755                 |  |  |
| Transfers recognised - capital                                | 51,659                      | 93,697             | _                  | _              | _             | 54,657           | (54,657)        | -100%           | 93,697                |  |  |
| Contributions & Contributed assets                            | 01,000                      | - 50,001           | _                  | _              | _             | 04,007           | (04,007)        | 10070           | - 50,007              |  |  |
| Contributions & Contributed assets                            | (51,420)                    | 102,040            | 5,054              | 15,843         | 139,468       | 58,026           | 81,442          | 140%            | 100,453               |  |  |
| Surplus/(Deficit) after capital transfers & contributions     | (01,120)                    | 102,010            | 0,001              | 10,010         | 100,100       | 00,020           | 0.,2            | 110,0           | 100,100               |  |  |
| Share of surplus/ (deficit) of associate                      | _                           | _                  | _                  | _              | _             | _                | _               |                 | _                     |  |  |
| Surplus/ (Deficit) for the year                               | (51,420)                    | 102,040            | 5,054              | 15,843         | 139,468       | 58,026           | 81,442          | 140%            | 100,453               |  |  |
| Capital expenditure & funds sources                           |                             |                    |                    |                |               |                  |                 |                 |                       |  |  |
| Capital expenditure                                           | 115,036                     | 338,714            | 467,890            | 20,642         | 79,772        | 287,854          | (208,082)       | -72%            | 467,984               |  |  |
| Capital transfers recognised                                  | 56,027                      | 93,697             | 242,652            | 5,524          | 32,898        | 96,154           | (63,255)        | -66%            | 242,652               |  |  |
| Public contributions & donations                              | 4,531                       | 16,237             | 16,237             | 275            | 3,108         | 13,603           | (10,495)        | -77%            | 16,237                |  |  |
| Borrowing                                                     | 33,829                      | 136,119            | 122,772            | 7,438          | 19,586        | 107,206          | (87,620)        | -82%            | 125,022               |  |  |
| Internally generated funds                                    | 20,650                      | 92,661             | 86,229             | 7,405          | 24,179        | 70,891           | (46,712)        | -66%            | 84,072                |  |  |
| Total sources of capital funds                                | 115,036                     | 338,714            | 467,890            | 20,642         | 79,772        | 287,854          | (208,082)       | -72%            | 467,984               |  |  |
| Financial position                                            |                             |                    |                    |                |               |                  |                 |                 |                       |  |  |
| Total current assets                                          | 599,972                     | 606,201            | _                  |                | 652,437       |                  |                 |                 | 665,779               |  |  |
| Total non current assets                                      | 4,250,366                   | 4,511,594          | _                  |                | 4,135,378     |                  |                 |                 | 4,426,734             |  |  |
| Total current liabilities                                     | 533,399                     | 491,317            | _                  |                | 450,198       |                  |                 |                 | 501,489               |  |  |
| Total non current liabilities                                 | 829,668                     | 827,798            | _                  |                | 809,399       |                  |                 |                 | 827,798               |  |  |
| Community wealth/Equity                                       | 3,487,271                   | 3,798,680          | _                  |                | 3,528,218     |                  |                 |                 | 3,763,226             |  |  |
| Cash flows                                                    |                             |                    |                    |                |               |                  |                 |                 |                       |  |  |
| Net cash from (used) operating                                | 286,612                     | 231,995            | 406,782            | 1,707          | 251,326       | 215,268          | 36,058          | 17%             | 408,671               |  |  |
| Net cash from (used) investing                                | (119,614)                   | (227,742)          | (305,248)          | (12,987)       | (64,075)      | (168,359)        | 104,284         | -62%            | (305,304              |  |  |
| Net cash from (used) financing                                | (75,318)                    | (9,092)            | (9,092)            | 718            | (63,567)      | (50,650)         | (12,917)        | 26%             | (9,092                |  |  |
| Cash/cash equivalents at the month/year end                   | 280,396                     | 275,557            | 372,838            | _              | 404,080       | 276,655          | 127,425         | 46%             | 374,671               |  |  |
| Debtors & creditors analysis                                  | 0-30 Days                   | 31-60 Days         | 61-90 Days         | 91-120 Days    | 121-150 Dys   | 151-180 Dys      | 181 Dys-1<br>Yr | Over 1Yr        | Total                 |  |  |
| Debtors Age Analysis                                          |                             |                    |                    |                |               |                  | 11              |                 |                       |  |  |
| Total By Income Source                                        | 225,077                     | 5,068              | 3,104              | 2,882          | 2,798         | 5,628            | 17,037          | 44,259          | 305,852               |  |  |
| Creditors Age Analysis                                        | 220,011                     | 5,000              | 0,104              | 2,002          | 2,730         | 0,020            | 17,007          | 77,200          | 000,002               |  |  |
| Total Creditors                                               | 138,667                     | _                  | _                  | _              | _             | _                | _               | _               | 138,667               |  |  |
| Total Orditors                                                | 100,007                     | _                  | _                  | _              | _             | _                | _               | -               | 130,007               |  |  |
|                                                               |                             |                    |                    |                |               |                  |                 |                 |                       |  |  |