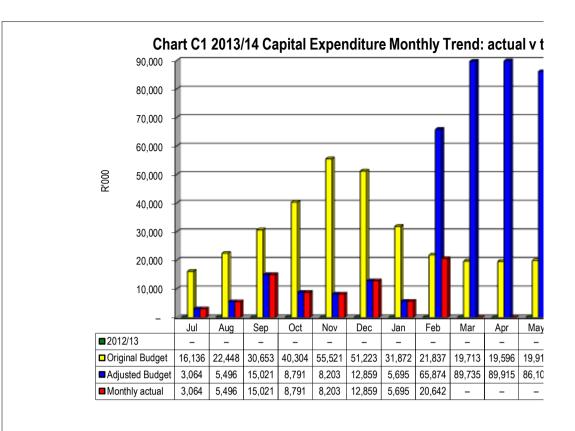

|                   |                 |                  |               |
|-------------------|-----------------------------|---------|-------------------|--------------------|-------------------|-----------------|------------------|---------------|
| •                 | <b>Bulk Electricity Bul</b> | k Water | PAYE deduction VA | Γ (output les: Pen | sions / Retir Loa | an repaymen⊧Tra | de Creditors Aud | litor General |
| 2012/13           | 77,198                      | 8,046   | 4,656             | 4,659              | 5,470             | 78,332          | 87,712           | -             |
| Budget Year 2013/ | 36,145                      | 15,164  | 6,197             | 2,500              | 6,492             | _               | 71,285           | _             |