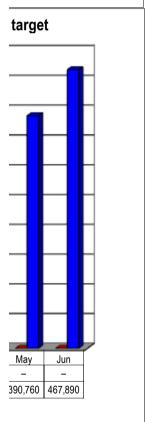

KZN282 uMhlathuze - Table C1 Monthly Budget Statement Summary - M08 February

|                                                               | 2012/13 Budget Year 2013/14 |                    |                    |                |               |                  |                 |                 |                       |  |  |
|---------------------------------------------------------------|-----------------------------|--------------------|--------------------|----------------|---------------|------------------|-----------------|-----------------|-----------------------|--|--|
| Description                                                   | Audited<br>Outcome          | Original<br>Budget | Adjusted<br>Budget | Monthly actual | YearTD actual | YearTD<br>budget | YTD<br>variance | YTD<br>variance | Full Year<br>Forecast |  |  |
| R thousands                                                   |                             |                    |                    |                |               |                  |                 | %               |                       |  |  |
| Financial Performance                                         |                             |                    |                    |                |               |                  |                 |                 |                       |  |  |
| Property rates                                                | 238,007                     | 275,000            | 280,000            | 22,753         | 185,097       | 186,667          | (1,570)         | -1%             | 280,000               |  |  |
| Service charges                                               | 1,388,278                   | 1,452,116          | 1,607,469          | 153,982        | 1,172,699     | 1,071,646        | 101,053         | 9%              | 1,607,469             |  |  |
| Investment revenue                                            | 14,499                      | 4,152              | 10,100             | 735            | 5,326         | 6,733            | (1,407)         | -21%            | 11,773                |  |  |
| Transfers recognised - operational                            | 202,114                     | 219,635            | 236,994            | 10,707         | 133,747       | 157,996          | (24,249)        | -15%            | 236,994               |  |  |
| Other own revenue                                             | 146,098                     | 46,853             | 44,290             | 3,161          | 26,416        | 29,526           | (3,110)         | -11%            | 44,290                |  |  |
| Total Revenue (excluding capital transfers and contributions) | 1,988,995                   | 1,997,756          | 2,178,852          | 191,338        | 1,523,286     | 1,452,568        | 70,717          | 5%              | 2,180,525             |  |  |
| Employee costs                                                | 437,126                     | 508,764            | 499,490            | 42,161         | 319,614       | 332,993          | (13,380)        | -4%             | 499,490               |  |  |
| Remuneration of Councillors                                   | 17,148                      | 21,529             | 21,529             | 4,187          | 14,218        | 14,353           | (134)           | -1%             | 21,529                |  |  |
| Depreciation & asset impairment                               | 345,315                     | 145,218            | 145,218            | 12,101         | 96,812        | 96,812           | 0               | 0%              | 145,218               |  |  |
| Finance charges                                               | 79,985                      | 75,538             | 73,038             | 6,295          | 50,359        | 48,692           | 1,667           | 3%              | 73,038                |  |  |
| Materials and bulk purchases                                  | 1,002,685                   | 952,914            | 1,084,910          | 80,826         | 705,114       | 723,273          | (18,160)        | -3%             | 1,084,910             |  |  |
| Transfers and grants                                          | 7,177                       | 9,904              | 10,216             | 554            | 4,447         | 6,811            | (2,363)         |                 | 10,216                |  |  |
| Other expenditure                                             | 202,638                     | 275,547            | 339,398            | 29,371         | 193,254       | 226,265          | (33,011)        | -15%            | 339,369               |  |  |
| Total Expenditure                                             | 2,092,075                   | 1,989,414          | 2,173,799          | 175,496        | 1,383,818     | 1,449,199        | (65,381)        | -5%             | 2,173,770             |  |  |
| Surplus/(Deficit)                                             | (103,079)                   | 8,342              | 5,054              | 15,843         | 139,468       | 3,369            | 136,098         | 4040%           | 6,755                 |  |  |
| Transfers recognised - capital                                | 51,659                      | 93,697             | _                  | _              | _             | 54,657           | (54,657)        | -100%           | 93,697                |  |  |
| Contributions & Contributed assets                            | 01,000                      | - 50,001           | _                  | _              | _             | 04,007           | (04,007)        | 10070           | - 50,007              |  |  |
| Contributions & Contributed assets                            | (51,420)                    | 102,040            | 5,054              | 15,843         | 139,468       | 58,026           | 81,442          | 140%            | 100,453               |  |  |
| Surplus/(Deficit) after capital transfers & contributions     | (01,120)                    | 102,010            | 0,001              | 10,010         | 100,100       | 00,020           | 0.,2            | 110,0           | 100,100               |  |  |
| Share of surplus/ (deficit) of associate                      | _                           | _                  | _                  | _              | _             | _                | _               |                 | _                     |  |  |
| Surplus/ (Deficit) for the year                               | (51,420)                    | 102,040            | 5,054              | 15,843         | 139,468       | 58,026           | 81,442          | 140%            | 100,453               |  |  |
| Capital expenditure & funds sources                           |                             |                    |                    |                |               |                  |                 |                 |                       |  |  |
| Capital expenditure                                           | 115,036                     | 338,714            | 467,890            | 20,642         | 79,772        | 287,854          | (208,082)       | -72%            | 467,984               |  |  |
| Capital transfers recognised                                  | 56,027                      | 93,697             | 242,652            | 5,524          | 32,898        | 96,154           | (63,255)        | -66%            | 242,652               |  |  |
| Public contributions & donations                              | 4,531                       | 16,237             | 16,237             | 275            | 3,108         | 13,603           | (10,495)        | -77%            | 16,237                |  |  |
| Borrowing                                                     | 33,829                      | 136,119            | 122,772            | 7,438          | 19,586        | 107,206          | (87,620)        | -82%            | 125,022               |  |  |
| Internally generated funds                                    | 20,650                      | 92,661             | 86,229             | 7,405          | 24,179        | 70,891           | (46,712)        | -66%            | 84,072                |  |  |
| Total sources of capital funds                                | 115,036                     | 338,714            | 467,890            | 20,642         | 79,772        | 287,854          | (208,082)       | -72%            | 467,984               |  |  |
| Financial position                                            |                             |                    |                    |                |               |                  |                 |                 |                       |  |  |
| Total current assets                                          | 599,972                     | 606,201            | _                  |                | 652,437       |                  |                 |                 | 665,779               |  |  |
| Total non current assets                                      | 4,250,366                   | 4,511,594          | _                  |                | 4,135,378     |                  |                 |                 | 4,426,734             |  |  |
| Total current liabilities                                     | 533,399                     | 491,317            | _                  |                | 450,198       |                  |                 |                 | 501,489               |  |  |
| Total non current liabilities                                 | 829,668                     | 827,798            | _                  |                | 809,399       |                  |                 |                 | 827,798               |  |  |
| Community wealth/Equity                                       | 3,487,271                   | 3,798,680          | _                  |                | 3,528,218     |                  |                 |                 | 3,763,226             |  |  |
| Cash flows                                                    |                             |                    |                    |                |               |                  |                 |                 |                       |  |  |
| Net cash from (used) operating                                | 286,612                     | 231,995            | 406,782            | 1,707          | 251,326       | 215,268          | 36,058          | 17%             | 408,671               |  |  |
| Net cash from (used) investing                                | (119,614)                   | (227,742)          | (305,248)          | (12,987)       | (64,075)      | (168,359)        | 104,284         | -62%            | (305,304              |  |  |
| Net cash from (used) financing                                | (75,318)                    | (9,092)            | (9,092)            | 718            | (63,567)      | (50,650)         | (12,917)        | 26%             | (9,092                |  |  |
| Cash/cash equivalents at the month/year end                   | 280,396                     | 275,557            | 372,838            | _              | 404,080       | 276,655          | 127,425         | 46%             | 374,671               |  |  |
| Debtors & creditors analysis                                  | 0-30 Days                   | 31-60 Days         | 61-90 Days         | 91-120 Days    | 121-150 Dys   | 151-180 Dys      | 181 Dys-1<br>Yr | Over 1Yr        | Total                 |  |  |
| Debtors Age Analysis                                          |                             |                    |                    |                |               |                  | 11              |                 |                       |  |  |
| Total By Income Source                                        | 225,077                     | 5,068              | 3,104              | 2,882          | 2,798         | 5,628            | 17,037          | 44,259          | 305,852               |  |  |
| Creditors Age Analysis                                        | 220,011                     | 5,000              | 0,104              | 2,002          | 2,730         | 0,020            | 17,007          | 77,200          | 000,002               |  |  |
| Total Creditors                                               | 138,667                     | _                  | _                  | _              | _             | _                | _               | _               | 138,667               |  |  |
| Total Orditors                                                | 100,007                     | _                  | _                  | _              | _             | _                | _               | -               | 130,007               |  |  |
|                                                               |                             |                    |                    |                |               |                  |                 |                 |                       |  |  |