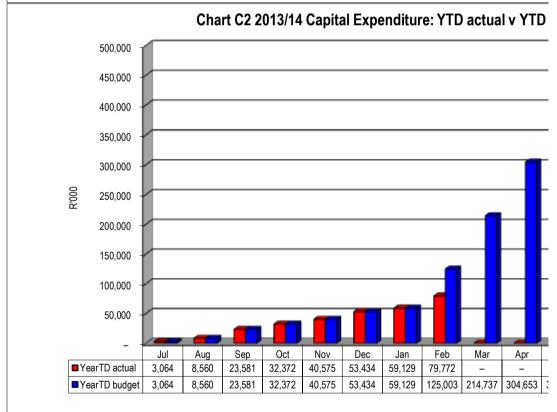

|                   |                 |                  |               |
|-------------------|-----------------------------|---------|-------------------|--------------------|-------------------|-----------------|------------------|---------------|
| •                 | <b>Bulk Electricity Bul</b> | k Water | PAYE deduction VA | Γ (output les: Pen | sions / Retir Loa | an repaymen⊧Tra | de Creditors Aud | litor General |
| 2012/13           | 77,198                      | 8,046   | 4,656             | 4,659              | 5,470             | 78,332          | 87,712           | -             |
| Budget Year 2013/ | 36,145                      | 15,164  | 6,197             | 2,500              | 6,492             | _               | 71,285           | _             |