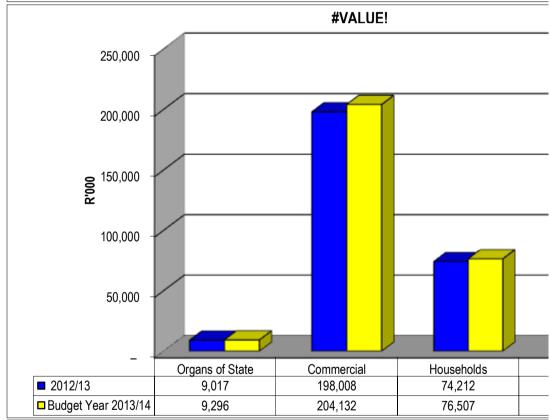

|                   |                 |                  |               |
|-------------------|-----------------------------|---------|-------------------|--------------------|-------------------|-----------------|------------------|---------------|
| •                 | <b>Bulk Electricity Bul</b> | k Water | PAYE deduction VA | Γ (output les: Pen | sions / Retir Loa | an repaymen⊧Tra | de Creditors Aud | litor General |
| 2012/13           | 77,198                      | 8,046   | 4,656             | 4,659              | 5,470             | 78,332          | 87,712           | -             |
| Budget Year 2013/ | 36,145                      | 15,164  | 6,197             | 2,500              | 6,492             | _               | 71,285           | _             |