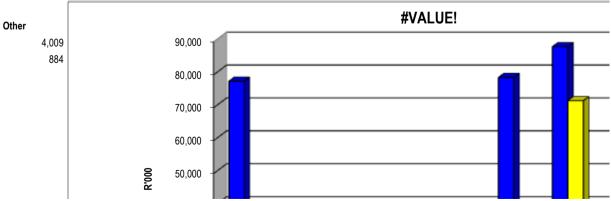

|                   |                 |                  |               |
|-------------------|-----------------------------|---------|-------------------|--------------------|-------------------|-----------------|------------------|---------------|
| •                 | <b>Bulk Electricity Bul</b> | k Water | PAYE deduction VA | Γ (output les: Pen | sions / Retir Loa | an repaymen⊧Tra | de Creditors Aud | litor General |
| 2012/13           | 77,198                      | 8,046   | 4,656             | 4,659              | 5,470             | 78,332          | 87,712           | -             |
| Budget Year 2013/ | 36,145                      | 15,164  | 6,197             | 2,500              | 6,492             | _               | 71,285           | _             |