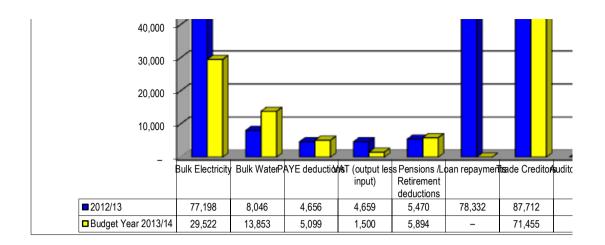

|                   |                 |                  |              |
|-------------------|-----------------------------|---------|-------------------|--------------------|-------------------|-----------------|------------------|--------------|
| ,                 | <b>Bulk Electricity Bul</b> | k Water | PAYE deduction VA | T (output les: Pen | sions / Retir Loa | an repaymen⊧Tra | de Creditors Aud | itor General |
| 2012/13           | 77,198                      | 8,046   | 4,656             | 4,659              | 5,470             | 78,332          | 87,712           | -            |
| Budget Year 2013/ | 29,522                      | 13,853  | 5,099             | 1,500              | 5,894             | _               | 71,455           | _            |