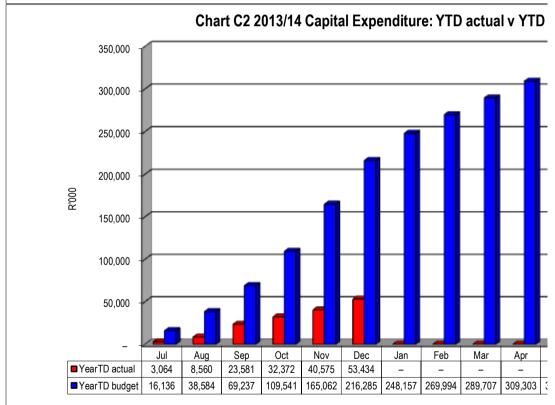

ANNEXURE A

KZN282 uMhlathuze - Table C1 Monthly Budget Statement Summary - M07 January

|                                                               | 2012/13                     |                             |                    |                | Budget Year 2               | 013/14           | 2012/13 Budget Year 2013/14 |                 |                            |  |  |  |  |  |  |  |  |
|---------------------------------------------------------------|-----------------------------|-----------------------------|--------------------|----------------|-----------------------------|------------------|-----------------------------|-----------------|----------------------------|--|--|--|--|--|--|--|--|
| Description                                                   | Audited<br>Outcome          | Original<br>Budget          | Adjusted<br>Budget | Monthly actual | YearTD actual               | YearTD<br>budget | YTD<br>variance             | YTD<br>variance | Full Year<br>Forecast      |  |  |  |  |  |  |  |  |
| R thousands                                                   |                             |                             |                    |                |                             |                  |                             | %               |                            |  |  |  |  |  |  |  |  |
| Financial Performance                                         |                             |                             |                    |                |                             |                  |                             |                 |                            |  |  |  |  |  |  |  |  |
| Property rates                                                | 238,007                     | 275,000                     | -                  | 22,220         | 139,250                     | 137,500          | 1,750                       | 1%              | 280,0                      |  |  |  |  |  |  |  |  |
| Service charges                                               | 1,388,278                   | 1,452,116                   | _                  | 125,172        | 881,883                     | 726,058          | 155,825                     | 21%             | 1,607,4                    |  |  |  |  |  |  |  |  |
| Investment revenue                                            | 14,499                      | 4,152                       | _                  | 2,073          | 4,531                       | 2,076            | 2,455                       | 118%            | 11,7                       |  |  |  |  |  |  |  |  |
| Transfers recognised - operational                            | 202,114                     | 219,635                     | -                  | 15,492         | 104,708                     | 109,818          | (5,110)                     | -5%             | 236,5                      |  |  |  |  |  |  |  |  |
| Other own revenue                                             | 146,098                     | 46,853                      | _                  | 2,447          | 19,632                      | 23,427           | (3,795)                     | -16%            | 44,2                       |  |  |  |  |  |  |  |  |
| Total Revenue (excluding capital transfers and contributions) | 1,988,995                   | 1,997,756                   | -                  | 167,404        | 1,150,004                   | 998,878          | 151,126                     | 15%             | 2,180,1                    |  |  |  |  |  |  |  |  |
| Employee costs                                                | 437,126                     | 508,764                     | _                  | 43,762         | 239,148                     | 254,382          | (15,234)                    | -6%             | 499,4                      |  |  |  |  |  |  |  |  |
| Remuneration of Councillors                                   | 17,148                      | 21,529                      | _                  | 1,433          | 8,598                       | 10,764           | (2,166)                     | -20%            | 21,5                       |  |  |  |  |  |  |  |  |
| Depreciation & asset impairment                               | 345,315                     | 145,218                     | _                  | 12,101         | 72,609                      | 72,609           | 0                           | 0%              | 145,2                      |  |  |  |  |  |  |  |  |
| Finance charges                                               | 79,985                      | 75,538                      | _                  | 6,295          | 37,769                      | 37,769           | _                           |                 | 73,0                       |  |  |  |  |  |  |  |  |
| Materials and bulk purchases                                  | 1,002,685                   | 952,914                     | _                  | 49,616         | 536,033                     | 476,457          | 59,576                      | 13%             | 1,084,8                    |  |  |  |  |  |  |  |  |
| Transfers and grants                                          | 7,177                       | 9,904                       | _                  | 533            | 3,422                       | 4,952            | (1,530)                     |                 | 10,0                       |  |  |  |  |  |  |  |  |
| Other expenditure                                             | 202,638                     | 275,547                     | _                  | 26,251         | 136,319                     | 137,774          | (1,455)                     | -1%             | 337,1                      |  |  |  |  |  |  |  |  |
| Total Expenditure                                             | 2,092,075                   | 1,989,414                   | _                  | 139,992        | 1,033,898                   | 994,707          | 39,191                      | 4%              | 2,171,3                    |  |  |  |  |  |  |  |  |
| Surplus/(Deficit)                                             | (103,079)                   | 8,342                       | _                  | 27,412         | 116,106                     | 4,171            | 111,935                     | 2684%           | 8,8                        |  |  |  |  |  |  |  |  |
| Transfers recognised - capital                                | 51,659                      | 93,697                      | _                  | 21,412         | 110,100                     | 46,849           | (46,849)                    | -100%           | 242,6                      |  |  |  |  |  |  |  |  |
| Contributions & Contributed assets                            | 31,039                      | 93,097                      |                    | _              | _                           | 40,043           | (40,043)                    | -100/0          | 242,0                      |  |  |  |  |  |  |  |  |
| Continuations & Continuated assets                            | (51,420)                    | 102,040                     |                    | 27,412         | 116,106                     | 51,020           | 65,086                      | 128%            | 251,4                      |  |  |  |  |  |  |  |  |
| Surplus/(Deficit) after capital transfers & contributions     | (31,420)                    | 102,040                     | _                  | 21,412         | 110,100                     | 31,020           | 05,000                      | 120 /0          | 231,4                      |  |  |  |  |  |  |  |  |
| . , , .                                                       |                             |                             |                    |                |                             |                  |                             |                 |                            |  |  |  |  |  |  |  |  |
| Share of surplus/ (deficit) of associate                      | (=4.400)                    | -                           | _                  |                | -                           | -                | -                           |                 |                            |  |  |  |  |  |  |  |  |
| Surplus/ (Deficit) for the year                               | (51,420)                    | 102,040                     | -                  | 27,412         | 116,106                     | 51,020           | 65,086                      | 128%            | 251,4                      |  |  |  |  |  |  |  |  |
| Capital expenditure & funds sources                           |                             |                             |                    |                |                             |                  |                             |                 |                            |  |  |  |  |  |  |  |  |
| Capital expenditure                                           | 115,036                     | 338,714                     | _                  | 12,859         | 53,434                      | 216,285          | (162,851)                   | -75%            | 467,9                      |  |  |  |  |  |  |  |  |
| Capital transfers recognised                                  | 56,027                      | 93,697                      | _                  | 5,405          | 25,048                      | 51,892           | (26,845)                    | -52%            | 242,6                      |  |  |  |  |  |  |  |  |
| Public contributions & donations                              | 4,531                       | 16,237                      | _                  | 112            | 2,089                       | 10,360           | (8,271)                     | -80%            | 16,2                       |  |  |  |  |  |  |  |  |
| Borrowing                                                     | 33,829                      | 136,119                     | _                  | 4,274          | 11,898                      | 92,821           | (80,923)                    | -87%            | 125,0                      |  |  |  |  |  |  |  |  |
| Internally generated funds                                    | 20,650                      | 92,661                      | _                  | 3,068          | 14,400                      | 61,212           | (46,813)                    | -76%            | 84,0                       |  |  |  |  |  |  |  |  |
| Total sources of capital funds                                | 115,036                     | 338,714                     | _                  | 12,859         | 53,434                      | 216,285          | (162,851)                   | -75%            | 467,9                      |  |  |  |  |  |  |  |  |
| Financial position                                            |                             |                             |                    |                |                             |                  |                             |                 |                            |  |  |  |  |  |  |  |  |
| Total current assets                                          | 599,972                     | 606,201                     | _                  |                | 673,027                     |                  |                             |                 | 665,7                      |  |  |  |  |  |  |  |  |
| Total non current assets                                      | 4,250,366                   | 4,511,594                   |                    |                | 4,157,443                   |                  |                             |                 | 4,426,7                    |  |  |  |  |  |  |  |  |
| Total non current assets  Total current liabilities           |                             |                             | _                  |                |                             |                  |                             |                 |                            |  |  |  |  |  |  |  |  |
| Total current liabilities  Total non current liabilities      | 533,399                     | 491,317                     | _                  |                | 491,832                     |                  |                             |                 | 501,4                      |  |  |  |  |  |  |  |  |
|                                                               | 829,668<br><b>3,487,271</b> | 827,798<br><b>3,798,680</b> | _                  |                | 809,399<br><b>3,529,239</b> |                  |                             |                 | 827,79<br><b>3,763,2</b> 3 |  |  |  |  |  |  |  |  |
| Community wealth/Equity                                       | 3,407,271                   | 3,790,000                   | _                  |                | 3,329,239                   |                  |                             |                 | 3,703,2                    |  |  |  |  |  |  |  |  |
| Cash flows                                                    |                             |                             |                    |                |                             |                  |                             |                 |                            |  |  |  |  |  |  |  |  |
| Net cash from (used) operating                                | -                           | 231,995                     | -                  | 2,034          | 238,715                     | 214,702          | 24,013                      | 11%             | 408,6                      |  |  |  |  |  |  |  |  |
| Net cash from (used) investing                                | _                           | (227,742)                   | _                  | (12,859)       | (46,409)                    | (113,022)        | 66,613                      | -59%            | (305,3                     |  |  |  |  |  |  |  |  |
| Net cash from (used) financing                                | -                           | (9,092)                     | _                  | (43,102)       | (64,559)                    | (50,650)         | (13,909)                    | 27%             | (9,0                       |  |  |  |  |  |  |  |  |
| Cash/cash equivalents at the month/year end                   | -                           | 275,557                     | -                  | _              | 408,143                     | 331,426          | 76,717                      | 23%             | 374,6                      |  |  |  |  |  |  |  |  |
| Debtors & creditors analysis                                  | 0-30 Days                   | 31-60 Days                  | 61-90 Days         | 91-120 Days    | 121-150 Dys                 | 151-180 Dys      | 181 Dys-1<br>Yr             | Over 1Yr        | Total                      |  |  |  |  |  |  |  |  |
| Debtors Age Analysis                                          |                             |                             |                    |                |                             |                  |                             |                 |                            |  |  |  |  |  |  |  |  |
| Total By Income Source                                        | 173,394                     | 9,370                       | 4,689              | 3,977          | 6,259                       | 4,021            | 18,298                      | 42,946          | 262,9                      |  |  |  |  |  |  |  |  |
| Creditors Age Analysis                                        | 110,004                     | 3,010                       | 4,000              | 3,377          | 3,200                       | 1,021            | 10,200                      | 12,540          | _02,0                      |  |  |  |  |  |  |  |  |
| Total Creditors                                               | 128,199                     | _                           | _                  | _              | _                           | _                | _                           | _               | 128,1                      |  |  |  |  |  |  |  |  |
|                                                               |                             |                             |                    |                |                             |                  |                             |                 |                            |  |  |  |  |  |  |  |  |