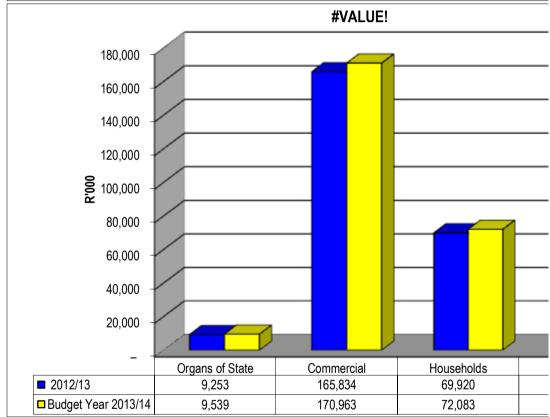

ANNEXURE A

KZN282 uMhlathuze - Table C1 Monthly Budget Statement Summary - M07 January

|                                                               | 2012/13                     |                             |                    |                | Budget Year 2               | 013/14           | 2012/13 Budget Year 2013/14 |                 |                            |  |  |  |  |  |  |  |  |
|---------------------------------------------------------------|-----------------------------|-----------------------------|--------------------|----------------|-----------------------------|------------------|-----------------------------|-----------------|----------------------------|--|--|--|--|--|--|--|--|
| Description                                                   | Audited<br>Outcome          | Original<br>Budget          | Adjusted<br>Budget | Monthly actual | YearTD actual               | YearTD<br>budget | YTD<br>variance             | YTD<br>variance | Full Year<br>Forecast      |  |  |  |  |  |  |  |  |
| R thousands                                                   |                             |                             |                    |                |                             |                  |                             | %               |                            |  |  |  |  |  |  |  |  |
| Financial Performance                                         |                             |                             |                    |                |                             |                  |                             |                 |                            |  |  |  |  |  |  |  |  |
| Property rates                                                | 238,007                     | 275,000                     | -                  | 22,220         | 139,250                     | 137,500          | 1,750                       | 1%              | 280,0                      |  |  |  |  |  |  |  |  |
| Service charges                                               | 1,388,278                   | 1,452,116                   | _                  | 125,172        | 881,883                     | 726,058          | 155,825                     | 21%             | 1,607,4                    |  |  |  |  |  |  |  |  |
| Investment revenue                                            | 14,499                      | 4,152                       | _                  | 2,073          | 4,531                       | 2,076            | 2,455                       | 118%            | 11,7                       |  |  |  |  |  |  |  |  |
| Transfers recognised - operational                            | 202,114                     | 219,635                     | -                  | 15,492         | 104,708                     | 109,818          | (5,110)                     | -5%             | 236,5                      |  |  |  |  |  |  |  |  |
| Other own revenue                                             | 146,098                     | 46,853                      | _                  | 2,447          | 19,632                      | 23,427           | (3,795)                     | -16%            | 44,2                       |  |  |  |  |  |  |  |  |
| Total Revenue (excluding capital transfers and contributions) | 1,988,995                   | 1,997,756                   | -                  | 167,404        | 1,150,004                   | 998,878          | 151,126                     | 15%             | 2,180,1                    |  |  |  |  |  |  |  |  |
| Employee costs                                                | 437,126                     | 508,764                     | _                  | 43,762         | 239,148                     | 254,382          | (15,234)                    | -6%             | 499,4                      |  |  |  |  |  |  |  |  |
| Remuneration of Councillors                                   | 17,148                      | 21,529                      | _                  | 1,433          | 8,598                       | 10,764           | (2,166)                     | -20%            | 21,5                       |  |  |  |  |  |  |  |  |
| Depreciation & asset impairment                               | 345,315                     | 145,218                     | _                  | 12,101         | 72,609                      | 72,609           | 0                           | 0%              | 145,2                      |  |  |  |  |  |  |  |  |
| Finance charges                                               | 79,985                      | 75,538                      | _                  | 6,295          | 37,769                      | 37,769           | _                           |                 | 73,0                       |  |  |  |  |  |  |  |  |
| Materials and bulk purchases                                  | 1,002,685                   | 952,914                     | _                  | 49,616         | 536,033                     | 476,457          | 59,576                      | 13%             | 1,084,8                    |  |  |  |  |  |  |  |  |
| Transfers and grants                                          | 7,177                       | 9,904                       | _                  | 533            | 3,422                       | 4,952            | (1,530)                     |                 | 10,0                       |  |  |  |  |  |  |  |  |
| Other expenditure                                             | 202,638                     | 275,547                     | _                  | 26,251         | 136,319                     | 137,774          | (1,455)                     | -1%             | 337,1                      |  |  |  |  |  |  |  |  |
| Total Expenditure                                             | 2,092,075                   | 1,989,414                   | _                  | 139,992        | 1,033,898                   | 994,707          | 39,191                      | 4%              | 2,171,3                    |  |  |  |  |  |  |  |  |
| Surplus/(Deficit)                                             | (103,079)                   | 8,342                       | _                  | 27,412         | 116,106                     | 4,171            | 111,935                     | 2684%           | 8,8                        |  |  |  |  |  |  |  |  |
| Transfers recognised - capital                                | 51,659                      | 93,697                      | _                  | 21,412         | 110,100                     | 46,849           | (46,849)                    | -100%           | 242,6                      |  |  |  |  |  |  |  |  |
| Contributions & Contributed assets                            | 31,039                      | 93,097                      |                    | _              | _                           | 40,043           | (40,043)                    | -100/0          | 242,0                      |  |  |  |  |  |  |  |  |
| Continuations & Continuated assets                            | (51,420)                    | 102,040                     |                    | 27,412         | 116,106                     | 51,020           | 65,086                      | 128%            | 251,4                      |  |  |  |  |  |  |  |  |
| Surplus/(Deficit) after capital transfers & contributions     | (31,420)                    | 102,040                     | _                  | 21,412         | 110,100                     | 31,020           | 05,000                      | 120 /0          | 231,4                      |  |  |  |  |  |  |  |  |
| . , , .                                                       |                             |                             |                    |                |                             |                  |                             |                 |                            |  |  |  |  |  |  |  |  |
| Share of surplus/ (deficit) of associate                      | (=4.400)                    | -                           | _                  |                | -                           | -                | -                           |                 |                            |  |  |  |  |  |  |  |  |
| Surplus/ (Deficit) for the year                               | (51,420)                    | 102,040                     | -                  | 27,412         | 116,106                     | 51,020           | 65,086                      | 128%            | 251,4                      |  |  |  |  |  |  |  |  |
| Capital expenditure & funds sources                           |                             |                             |                    |                |                             |                  |                             |                 |                            |  |  |  |  |  |  |  |  |
| Capital expenditure                                           | 115,036                     | 338,714                     | _                  | 12,859         | 53,434                      | 216,285          | (162,851)                   | -75%            | 467,9                      |  |  |  |  |  |  |  |  |
| Capital transfers recognised                                  | 56,027                      | 93,697                      | _                  | 5,405          | 25,048                      | 51,892           | (26,845)                    | -52%            | 242,6                      |  |  |  |  |  |  |  |  |
| Public contributions & donations                              | 4,531                       | 16,237                      | _                  | 112            | 2,089                       | 10,360           | (8,271)                     | -80%            | 16,2                       |  |  |  |  |  |  |  |  |
| Borrowing                                                     | 33,829                      | 136,119                     | _                  | 4,274          | 11,898                      | 92,821           | (80,923)                    | -87%            | 125,0                      |  |  |  |  |  |  |  |  |
| Internally generated funds                                    | 20,650                      | 92,661                      | _                  | 3,068          | 14,400                      | 61,212           | (46,813)                    | -76%            | 84,0                       |  |  |  |  |  |  |  |  |
| Total sources of capital funds                                | 115,036                     | 338,714                     | _                  | 12,859         | 53,434                      | 216,285          | (162,851)                   | -75%            | 467,9                      |  |  |  |  |  |  |  |  |
| Financial position                                            |                             |                             |                    |                |                             |                  |                             |                 |                            |  |  |  |  |  |  |  |  |
| Total current assets                                          | 599,972                     | 606,201                     | _                  |                | 673,027                     |                  |                             |                 | 665,7                      |  |  |  |  |  |  |  |  |
| Total non current assets                                      | 4,250,366                   | 4,511,594                   |                    |                | 4,157,443                   |                  |                             |                 | 4,426,7                    |  |  |  |  |  |  |  |  |
| Total non current assets  Total current liabilities           |                             |                             | _                  |                |                             |                  |                             |                 |                            |  |  |  |  |  |  |  |  |
| Total current liabilities  Total non current liabilities      | 533,399                     | 491,317                     | _                  |                | 491,832                     |                  |                             |                 | 501,4                      |  |  |  |  |  |  |  |  |
|                                                               | 829,668<br><b>3,487,271</b> | 827,798<br><b>3,798,680</b> | _                  |                | 809,399<br><b>3,529,239</b> |                  |                             |                 | 827,79<br><b>3,763,2</b> 3 |  |  |  |  |  |  |  |  |
| Community wealth/Equity                                       | 3,407,271                   | 3,790,000                   | _                  |                | 3,329,239                   |                  |                             |                 | 3,703,2                    |  |  |  |  |  |  |  |  |
| Cash flows                                                    |                             |                             |                    |                |                             |                  |                             |                 |                            |  |  |  |  |  |  |  |  |
| Net cash from (used) operating                                | -                           | 231,995                     | -                  | 2,034          | 238,715                     | 214,702          | 24,013                      | 11%             | 408,6                      |  |  |  |  |  |  |  |  |
| Net cash from (used) investing                                | _                           | (227,742)                   | _                  | (12,859)       | (46,409)                    | (113,022)        | 66,613                      | -59%            | (305,3                     |  |  |  |  |  |  |  |  |
| Net cash from (used) financing                                | -                           | (9,092)                     | _                  | (43,102)       | (64,559)                    | (50,650)         | (13,909)                    | 27%             | (9,0                       |  |  |  |  |  |  |  |  |
| Cash/cash equivalents at the month/year end                   | -                           | 275,557                     | -                  | _              | 408,143                     | 331,426          | 76,717                      | 23%             | 374,6                      |  |  |  |  |  |  |  |  |
| Debtors & creditors analysis                                  | 0-30 Days                   | 31-60 Days                  | 61-90 Days         | 91-120 Days    | 121-150 Dys                 | 151-180 Dys      | 181 Dys-1<br>Yr             | Over 1Yr        | Total                      |  |  |  |  |  |  |  |  |
| Debtors Age Analysis                                          |                             |                             |                    |                |                             |                  |                             |                 |                            |  |  |  |  |  |  |  |  |
| Total By Income Source                                        | 173,394                     | 9,370                       | 4,689              | 3,977          | 6,259                       | 4,021            | 18,298                      | 42,946          | 262,9                      |  |  |  |  |  |  |  |  |
| Creditors Age Analysis                                        | 110,004                     | 3,010                       | 4,000              | 3,377          | 3,200                       | 1,021            | 10,200                      | 12,540          | _02,0                      |  |  |  |  |  |  |  |  |
| Total Creditors                                               | 128,199                     | _                           | _                  | _              | _                           | _                | _                           | _               | 128,1                      |  |  |  |  |  |  |  |  |
|                                                               |                             |                             |                    |                |                             |                  |                             |                 |                            |  |  |  |  |  |  |  |  |