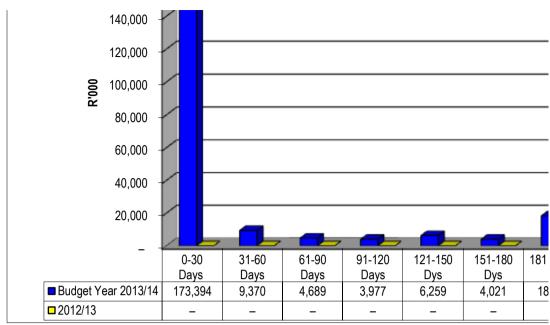

ANNEXURE A

KZN282 uMhlathuze - Table C1 Monthly Budget Statement Summary - M07 January

|                                                               | 2012/13                     |                             |                    |                | Budget Year 2               | 013/14           | 2012/13 Budget Year 2013/14 |                 |                            |  |  |  |  |  |  |  |  |
|---------------------------------------------------------------|-----------------------------|-----------------------------|--------------------|----------------|-----------------------------|------------------|-----------------------------|-----------------|----------------------------|--|--|--|--|--|--|--|--|
| Description                                                   | Audited<br>Outcome          | Original<br>Budget          | Adjusted<br>Budget | Monthly actual | YearTD actual               | YearTD<br>budget | YTD<br>variance             | YTD<br>variance | Full Year<br>Forecast      |  |  |  |  |  |  |  |  |
| R thousands                                                   |                             |                             |                    |                |                             |                  |                             | %               |                            |  |  |  |  |  |  |  |  |
| Financial Performance                                         |                             |                             |                    |                |                             |                  |                             |                 |                            |  |  |  |  |  |  |  |  |
| Property rates                                                | 238,007                     | 275,000                     | -                  | 22,220         | 139,250                     | 137,500          | 1,750                       | 1%              | 280,0                      |  |  |  |  |  |  |  |  |
| Service charges                                               | 1,388,278                   | 1,452,116                   | _                  | 125,172        | 881,883                     | 726,058          | 155,825                     | 21%             | 1,607,4                    |  |  |  |  |  |  |  |  |
| Investment revenue                                            | 14,499                      | 4,152                       | _                  | 2,073          | 4,531                       | 2,076            | 2,455                       | 118%            | 11,7                       |  |  |  |  |  |  |  |  |
| Transfers recognised - operational                            | 202,114                     | 219,635                     | -                  | 15,492         | 104,708                     | 109,818          | (5,110)                     | -5%             | 236,5                      |  |  |  |  |  |  |  |  |
| Other own revenue                                             | 146,098                     | 46,853                      | _                  | 2,447          | 19,632                      | 23,427           | (3,795)                     | -16%            | 44,2                       |  |  |  |  |  |  |  |  |
| Total Revenue (excluding capital transfers and contributions) | 1,988,995                   | 1,997,756                   | -                  | 167,404        | 1,150,004                   | 998,878          | 151,126                     | 15%             | 2,180,1                    |  |  |  |  |  |  |  |  |
| Employee costs                                                | 437,126                     | 508,764                     | _                  | 43,762         | 239,148                     | 254,382          | (15,234)                    | -6%             | 499,4                      |  |  |  |  |  |  |  |  |
| Remuneration of Councillors                                   | 17,148                      | 21,529                      | _                  | 1,433          | 8,598                       | 10,764           | (2,166)                     | -20%            | 21,5                       |  |  |  |  |  |  |  |  |
| Depreciation & asset impairment                               | 345,315                     | 145,218                     | _                  | 12,101         | 72,609                      | 72,609           | 0                           | 0%              | 145,2                      |  |  |  |  |  |  |  |  |
| Finance charges                                               | 79,985                      | 75,538                      | _                  | 6,295          | 37,769                      | 37,769           | _                           |                 | 73,0                       |  |  |  |  |  |  |  |  |
| Materials and bulk purchases                                  | 1,002,685                   | 952,914                     | _                  | 49,616         | 536,033                     | 476,457          | 59,576                      | 13%             | 1,084,8                    |  |  |  |  |  |  |  |  |
| Transfers and grants                                          | 7,177                       | 9,904                       | _                  | 533            | 3,422                       | 4,952            | (1,530)                     |                 | 10,0                       |  |  |  |  |  |  |  |  |
| Other expenditure                                             | 202,638                     | 275,547                     | _                  | 26,251         | 136,319                     | 137,774          | (1,455)                     | -1%             | 337,1                      |  |  |  |  |  |  |  |  |
| Total Expenditure                                             | 2,092,075                   | 1,989,414                   | _                  | 139,992        | 1,033,898                   | 994,707          | 39,191                      | 4%              | 2,171,3                    |  |  |  |  |  |  |  |  |
| Surplus/(Deficit)                                             | (103,079)                   | 8,342                       | _                  | 27,412         | 116,106                     | 4,171            | 111,935                     | 2684%           | 8,8                        |  |  |  |  |  |  |  |  |
| Transfers recognised - capital                                | 51,659                      | 93,697                      | _                  | 21,412         | 110,100                     | 46,849           | (46,849)                    | -100%           | 242,6                      |  |  |  |  |  |  |  |  |
| Contributions & Contributed assets                            | 31,039                      | 93,097                      |                    | _              | _                           | 40,043           | (40,043)                    | -100/0          | 242,0                      |  |  |  |  |  |  |  |  |
| Continuations & Continuated assets                            | (51,420)                    | 102,040                     |                    | 27,412         | 116,106                     | 51,020           | 65,086                      | 128%            | 251,4                      |  |  |  |  |  |  |  |  |
| Surplus/(Deficit) after capital transfers & contributions     | (31,420)                    | 102,040                     | _                  | 21,412         | 110,100                     | 31,020           | 05,000                      | 120 /0          | 231,4                      |  |  |  |  |  |  |  |  |
| . , , .                                                       |                             |                             |                    |                |                             |                  |                             |                 |                            |  |  |  |  |  |  |  |  |
| Share of surplus/ (deficit) of associate                      | (=4.400)                    | -                           | _                  |                | -                           | -                | -                           |                 |                            |  |  |  |  |  |  |  |  |
| Surplus/ (Deficit) for the year                               | (51,420)                    | 102,040                     | -                  | 27,412         | 116,106                     | 51,020           | 65,086                      | 128%            | 251,4                      |  |  |  |  |  |  |  |  |
| Capital expenditure & funds sources                           |                             |                             |                    |                |                             |                  |                             |                 |                            |  |  |  |  |  |  |  |  |
| Capital expenditure                                           | 115,036                     | 338,714                     | _                  | 12,859         | 53,434                      | 216,285          | (162,851)                   | -75%            | 467,9                      |  |  |  |  |  |  |  |  |
| Capital transfers recognised                                  | 56,027                      | 93,697                      | _                  | 5,405          | 25,048                      | 51,892           | (26,845)                    | -52%            | 242,6                      |  |  |  |  |  |  |  |  |
| Public contributions & donations                              | 4,531                       | 16,237                      | _                  | 112            | 2,089                       | 10,360           | (8,271)                     | -80%            | 16,2                       |  |  |  |  |  |  |  |  |
| Borrowing                                                     | 33,829                      | 136,119                     | _                  | 4,274          | 11,898                      | 92,821           | (80,923)                    | -87%            | 125,0                      |  |  |  |  |  |  |  |  |
| Internally generated funds                                    | 20,650                      | 92,661                      | _                  | 3,068          | 14,400                      | 61,212           | (46,813)                    | -76%            | 84,0                       |  |  |  |  |  |  |  |  |
| Total sources of capital funds                                | 115,036                     | 338,714                     | _                  | 12,859         | 53,434                      | 216,285          | (162,851)                   | -75%            | 467,9                      |  |  |  |  |  |  |  |  |
| Financial position                                            |                             |                             |                    |                |                             |                  |                             |                 |                            |  |  |  |  |  |  |  |  |
| Total current assets                                          | 599,972                     | 606,201                     | _                  |                | 673,027                     |                  |                             |                 | 665,7                      |  |  |  |  |  |  |  |  |
| Total non current assets                                      | 4,250,366                   | 4,511,594                   |                    |                | 4,157,443                   |                  |                             |                 | 4,426,7                    |  |  |  |  |  |  |  |  |
| Total non current assets  Total current liabilities           |                             |                             | _                  |                |                             |                  |                             |                 |                            |  |  |  |  |  |  |  |  |
| Total current liabilities  Total non current liabilities      | 533,399                     | 491,317                     | _                  |                | 491,832                     |                  |                             |                 | 501,4                      |  |  |  |  |  |  |  |  |
|                                                               | 829,668<br><b>3,487,271</b> | 827,798<br><b>3,798,680</b> | _                  |                | 809,399<br><b>3,529,239</b> |                  |                             |                 | 827,79<br><b>3,763,2</b> 3 |  |  |  |  |  |  |  |  |
| Community wealth/Equity                                       | 3,407,271                   | 3,790,000                   | _                  |                | 3,329,239                   |                  |                             |                 | 3,703,2                    |  |  |  |  |  |  |  |  |
| Cash flows                                                    |                             |                             |                    |                |                             |                  |                             |                 |                            |  |  |  |  |  |  |  |  |
| Net cash from (used) operating                                | -                           | 231,995                     | -                  | 2,034          | 238,715                     | 214,702          | 24,013                      | 11%             | 408,6                      |  |  |  |  |  |  |  |  |
| Net cash from (used) investing                                | _                           | (227,742)                   | _                  | (12,859)       | (46,409)                    | (113,022)        | 66,613                      | -59%            | (305,3                     |  |  |  |  |  |  |  |  |
| Net cash from (used) financing                                | -                           | (9,092)                     | _                  | (43,102)       | (64,559)                    | (50,650)         | (13,909)                    | 27%             | (9,0                       |  |  |  |  |  |  |  |  |
| Cash/cash equivalents at the month/year end                   | -                           | 275,557                     | -                  | _              | 408,143                     | 331,426          | 76,717                      | 23%             | 374,6                      |  |  |  |  |  |  |  |  |
| Debtors & creditors analysis                                  | 0-30 Days                   | 31-60 Days                  | 61-90 Days         | 91-120 Days    | 121-150 Dys                 | 151-180 Dys      | 181 Dys-1<br>Yr             | Over 1Yr        | Total                      |  |  |  |  |  |  |  |  |
| Debtors Age Analysis                                          |                             |                             |                    |                |                             |                  |                             |                 |                            |  |  |  |  |  |  |  |  |
| Total By Income Source                                        | 173,394                     | 9,370                       | 4,689              | 3,977          | 6,259                       | 4,021            | 18,298                      | 42,946          | 262,9                      |  |  |  |  |  |  |  |  |
| Creditors Age Analysis                                        | 110,004                     | 3,010                       | 4,000              | 3,377          | 3,200                       | 1,021            | 10,200                      | 12,540          | _02,0                      |  |  |  |  |  |  |  |  |
| Total Creditors                                               | 128,199                     | _                           | _                  | _              | _                           | _                | _                           | _               | 128,1                      |  |  |  |  |  |  |  |  |
|                                                               |                             |                             |                    |                |                             |                  |                             |                 |                            |  |  |  |  |  |  |  |  |