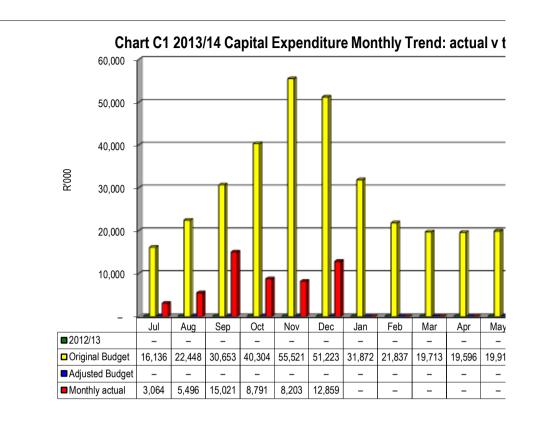

ANNEXURE A

KZN282 uMhlathuze - Table C1 Monthly Budget Statement Summary - M07 January

|                                                               | 2012/13                     |                             |                    |                | Budget Year 2               | 013/14           | 2012/13 Budget Year 2013/14 |                 |                            |  |  |  |  |  |  |  |  |
|---------------------------------------------------------------|-----------------------------|-----------------------------|--------------------|----------------|-----------------------------|------------------|-----------------------------|-----------------|----------------------------|--|--|--|--|--|--|--|--|
| Description                                                   | Audited<br>Outcome          | Original<br>Budget          | Adjusted<br>Budget | Monthly actual | YearTD actual               | YearTD<br>budget | YTD<br>variance             | YTD<br>variance | Full Year<br>Forecast      |  |  |  |  |  |  |  |  |
| R thousands                                                   |                             |                             |                    |                |                             |                  |                             | %               |                            |  |  |  |  |  |  |  |  |
| Financial Performance                                         |                             |                             |                    |                |                             |                  |                             |                 |                            |  |  |  |  |  |  |  |  |
| Property rates                                                | 238,007                     | 275,000                     | -                  | 22,220         | 139,250                     | 137,500          | 1,750                       | 1%              | 280,0                      |  |  |  |  |  |  |  |  |
| Service charges                                               | 1,388,278                   | 1,452,116                   | _                  | 125,172        | 881,883                     | 726,058          | 155,825                     | 21%             | 1,607,4                    |  |  |  |  |  |  |  |  |
| Investment revenue                                            | 14,499                      | 4,152                       | _                  | 2,073          | 4,531                       | 2,076            | 2,455                       | 118%            | 11,7                       |  |  |  |  |  |  |  |  |
| Transfers recognised - operational                            | 202,114                     | 219,635                     | -                  | 15,492         | 104,708                     | 109,818          | (5,110)                     | -5%             | 236,5                      |  |  |  |  |  |  |  |  |
| Other own revenue                                             | 146,098                     | 46,853                      | _                  | 2,447          | 19,632                      | 23,427           | (3,795)                     | -16%            | 44,2                       |  |  |  |  |  |  |  |  |
| Total Revenue (excluding capital transfers and contributions) | 1,988,995                   | 1,997,756                   | -                  | 167,404        | 1,150,004                   | 998,878          | 151,126                     | 15%             | 2,180,1                    |  |  |  |  |  |  |  |  |
| Employee costs                                                | 437,126                     | 508,764                     | _                  | 43,762         | 239,148                     | 254,382          | (15,234)                    | -6%             | 499,4                      |  |  |  |  |  |  |  |  |
| Remuneration of Councillors                                   | 17,148                      | 21,529                      | _                  | 1,433          | 8,598                       | 10,764           | (2,166)                     | -20%            | 21,5                       |  |  |  |  |  |  |  |  |
| Depreciation & asset impairment                               | 345,315                     | 145,218                     | _                  | 12,101         | 72,609                      | 72,609           | 0                           | 0%              | 145,2                      |  |  |  |  |  |  |  |  |
| Finance charges                                               | 79,985                      | 75,538                      | _                  | 6,295          | 37,769                      | 37,769           | _                           |                 | 73,0                       |  |  |  |  |  |  |  |  |
| Materials and bulk purchases                                  | 1,002,685                   | 952,914                     | _                  | 49,616         | 536,033                     | 476,457          | 59,576                      | 13%             | 1,084,8                    |  |  |  |  |  |  |  |  |
| Transfers and grants                                          | 7,177                       | 9,904                       | _                  | 533            | 3,422                       | 4,952            | (1,530)                     |                 | 10,0                       |  |  |  |  |  |  |  |  |
| Other expenditure                                             | 202,638                     | 275,547                     | _                  | 26,251         | 136,319                     | 137,774          | (1,455)                     | -1%             | 337,1                      |  |  |  |  |  |  |  |  |
| Total Expenditure                                             | 2,092,075                   | 1,989,414                   | _                  | 139,992        | 1,033,898                   | 994,707          | 39,191                      | 4%              | 2,171,3                    |  |  |  |  |  |  |  |  |
| Surplus/(Deficit)                                             | (103,079)                   | 8,342                       | _                  | 27,412         | 116,106                     | 4,171            | 111,935                     | 2684%           | 8,8                        |  |  |  |  |  |  |  |  |
| Transfers recognised - capital                                | 51,659                      | 93,697                      | _                  | 21,412         | 110,100                     | 46,849           | (46,849)                    | -100%           | 242,6                      |  |  |  |  |  |  |  |  |
| Contributions & Contributed assets                            | 31,039                      | 93,097                      |                    | _              | _                           | 40,043           | (40,043)                    | -100/0          | 242,0                      |  |  |  |  |  |  |  |  |
| Continuations & Continuated assets                            | (51,420)                    | 102,040                     |                    | 27,412         | 116,106                     | 51,020           | 65,086                      | 128%            | 251,4                      |  |  |  |  |  |  |  |  |
| Surplus/(Deficit) after capital transfers & contributions     | (31,420)                    | 102,040                     | _                  | 21,412         | 110,100                     | 31,020           | 05,000                      | 120 /0          | 231,4                      |  |  |  |  |  |  |  |  |
| . , , .                                                       |                             |                             |                    |                |                             |                  |                             |                 |                            |  |  |  |  |  |  |  |  |
| Share of surplus/ (deficit) of associate                      | (=4.400)                    | -                           | _                  |                | -                           | -                | -                           |                 |                            |  |  |  |  |  |  |  |  |
| Surplus/ (Deficit) for the year                               | (51,420)                    | 102,040                     | -                  | 27,412         | 116,106                     | 51,020           | 65,086                      | 128%            | 251,4                      |  |  |  |  |  |  |  |  |
| Capital expenditure & funds sources                           |                             |                             |                    |                |                             |                  |                             |                 |                            |  |  |  |  |  |  |  |  |
| Capital expenditure                                           | 115,036                     | 338,714                     | _                  | 12,859         | 53,434                      | 216,285          | (162,851)                   | -75%            | 467,9                      |  |  |  |  |  |  |  |  |
| Capital transfers recognised                                  | 56,027                      | 93,697                      | _                  | 5,405          | 25,048                      | 51,892           | (26,845)                    | -52%            | 242,6                      |  |  |  |  |  |  |  |  |
| Public contributions & donations                              | 4,531                       | 16,237                      | _                  | 112            | 2,089                       | 10,360           | (8,271)                     | -80%            | 16,2                       |  |  |  |  |  |  |  |  |
| Borrowing                                                     | 33,829                      | 136,119                     | _                  | 4,274          | 11,898                      | 92,821           | (80,923)                    | -87%            | 125,0                      |  |  |  |  |  |  |  |  |
| Internally generated funds                                    | 20,650                      | 92,661                      | _                  | 3,068          | 14,400                      | 61,212           | (46,813)                    | -76%            | 84,0                       |  |  |  |  |  |  |  |  |
| Total sources of capital funds                                | 115,036                     | 338,714                     | _                  | 12,859         | 53,434                      | 216,285          | (162,851)                   | -75%            | 467,9                      |  |  |  |  |  |  |  |  |
| Financial position                                            |                             |                             |                    |                |                             |                  |                             |                 |                            |  |  |  |  |  |  |  |  |
| Total current assets                                          | 599,972                     | 606,201                     | _                  |                | 673,027                     |                  |                             |                 | 665,7                      |  |  |  |  |  |  |  |  |
| Total non current assets                                      | 4,250,366                   | 4,511,594                   |                    |                | 4,157,443                   |                  |                             |                 | 4,426,7                    |  |  |  |  |  |  |  |  |
| Total non current assets  Total current liabilities           |                             |                             | _                  |                |                             |                  |                             |                 |                            |  |  |  |  |  |  |  |  |
| Total current liabilities  Total non current liabilities      | 533,399                     | 491,317                     | _                  |                | 491,832                     |                  |                             |                 | 501,4                      |  |  |  |  |  |  |  |  |
|                                                               | 829,668<br><b>3,487,271</b> | 827,798<br><b>3,798,680</b> | _                  |                | 809,399<br><b>3,529,239</b> |                  |                             |                 | 827,79<br><b>3,763,2</b> 3 |  |  |  |  |  |  |  |  |
| Community wealth/Equity                                       | 3,407,271                   | 3,790,000                   | _                  |                | 3,329,239                   |                  |                             |                 | 3,703,2                    |  |  |  |  |  |  |  |  |
| Cash flows                                                    |                             |                             |                    |                |                             |                  |                             |                 |                            |  |  |  |  |  |  |  |  |
| Net cash from (used) operating                                | -                           | 231,995                     | -                  | 2,034          | 238,715                     | 214,702          | 24,013                      | 11%             | 408,6                      |  |  |  |  |  |  |  |  |
| Net cash from (used) investing                                | _                           | (227,742)                   | _                  | (12,859)       | (46,409)                    | (113,022)        | 66,613                      | -59%            | (305,3                     |  |  |  |  |  |  |  |  |
| Net cash from (used) financing                                | -                           | (9,092)                     | _                  | (43,102)       | (64,559)                    | (50,650)         | (13,909)                    | 27%             | (9,0                       |  |  |  |  |  |  |  |  |
| Cash/cash equivalents at the month/year end                   | -                           | 275,557                     | -                  | _              | 408,143                     | 331,426          | 76,717                      | 23%             | 374,6                      |  |  |  |  |  |  |  |  |
| Debtors & creditors analysis                                  | 0-30 Days                   | 31-60 Days                  | 61-90 Days         | 91-120 Days    | 121-150 Dys                 | 151-180 Dys      | 181 Dys-1<br>Yr             | Over 1Yr        | Total                      |  |  |  |  |  |  |  |  |
| Debtors Age Analysis                                          |                             |                             |                    |                |                             |                  |                             |                 |                            |  |  |  |  |  |  |  |  |
| Total By Income Source                                        | 173,394                     | 9,370                       | 4,689              | 3,977          | 6,259                       | 4,021            | 18,298                      | 42,946          | 262,9                      |  |  |  |  |  |  |  |  |
| Creditors Age Analysis                                        | 110,004                     | 3,010                       | 4,000              | 3,377          | 3,200                       | 1,021            | 10,200                      | 12,540          | _02,0                      |  |  |  |  |  |  |  |  |
| Total Creditors                                               | 128,199                     | _                           | _                  | _              | _                           | _                | _                           | _               | 128,1                      |  |  |  |  |  |  |  |  |
|                                                               |                             |                             |                    |                |                             |                  |                             |                 |                            |  |  |  |  |  |  |  |  |