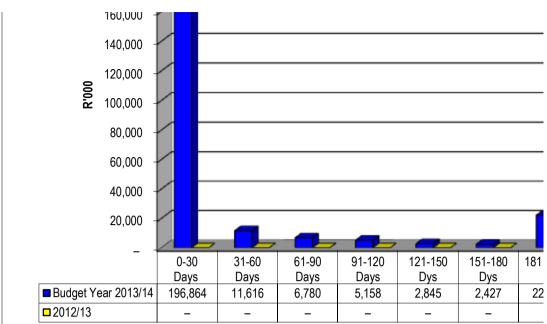

|               | Standard nomenciature                                                                                              |                 |                         |
|---------------|--------------------------------------------------------------------------------------------------------------------|-----------------|-------------------------|
| Muni          | KZN282 uMhlathuze                                                                                                  |                 |                         |
| icipal Entiti |                                                                                                                    | Type of report: | 3                       |
| NO            | Does this municipality have entities (consolidated budget and entity budgets required)? YES/NO                     |                 |                         |
|               | s71 (Monthly Mayor report) schedules and charts                                                                    |                 |                         |
| S71sum        | Table C1 Monthly Budget Statement Summary                                                                          |                 | Table C1                |
| S71C          | Table C3 Monthly Budget Statement - Financial Performance (revenue and expenditure by municipal vote)              |                 | Table C3                |
| S71A          | Table C2 Monthly Budget Statement - Financial Performance (standard classification)                                |                 | Table C2                |
| S71B          | Table C4 Monthly Budget Statement - Financial Performance (revenue and expenditure)                                |                 | Table C4                |
| S71D          | Table C5 Monthly Budget Statement - Capital Expenditure (municipal vote, standard classification and funding)      |                 | Table C5                |
| S71E          | Table C6 Monthly Budget Statement - Financial Position                                                             |                 | Table C6                |
| S71F          | Table C7 Monthly Budget Statement - Cash Flow                                                                      |                 | Table C7                |
| S71G          | Supporting Table SC1 Material variance explanations                                                                |                 | Supporting Table SC1    |
| S71H          | Supporting Table SC2 Monthly Budget Statement - performance indicators                                             |                 | Supporting Table SC2    |
| S71I          | Supporting Table SC3 Monthly Budget Statement - aged debtors                                                       |                 | Supporting Table SC3    |
| S71J          | Supporting Table SC4 Monthly Budget Statement - aged creditors                                                     |                 | Supporting Table SC4    |
| S71K          | Supporting Table SC5 Monthly Budget Statement - investment portfolio                                               |                 | Supporting Table SC5    |
| S71L          | Supporting Table SC6 Monthly Budget Statement - transfers and grant receipts                                       |                 | Supporting Table SC6    |
| S71M          | Supporting Table SC7(1) Monthly Budget Statement - transfers and grant expenditure                                 |                 | Supporting Table SC7(1) |
| S71N          | Supporting Table SC8 Monthly Budget Statement - councillor and staff benefits                                      |                 | Supporting Table SC8    |
| S710          | Supporting Table SC9 Monthly Budget Statement - actuals and revised targets for cash receipts                      |                 | Supporting Table SC9    |
| S71P          | NOT REQUIRED - municipality does not have entities or this is the parent municipality's budget                     |                 | Supporting Table SC10   |
| S71Q          | NOT REQUIRED - municipality does not have entities or this is the parent municipality's budget                     |                 | Supporting Table SC11   |
| S71R          | Supporting Table SC12 Monthly Budget Statement - capital expenditure trend                                         |                 | Supporting Table SC12   |
| S71Sa         | Supporting Table SC13a Monthly Budget Statement - capital expenditure on new assets by asset class                 |                 | Supporting Table SC13a  |
| S71Sb         | Supporting Table SC13b Monthly Budget Statement - capital expenditure on renewal of existing assets by asset class |                 | Supporting Table SC13b  |
| S71Sc         | Supporting Table SC13c Monthly Budget Statement - expenditure on repairs and maintenance by asset class            |                 | Supporting Table SC13c  |
| S71Sd         | Supporting Table SC13d Monthly Budget Statement - depreciation by asset class                                      |                 | Supporting Table SC13d  |
|               | s71 charts listing                                                                                                 |                 |                         |
|               | Chart C1 2013/14 Capital Expenditure Monthly Trend: actual v target                                                |                 | Chart C1                |
|               | Chart C2 2013/14 Capital Expenditure: YTD actual v YTD target                                                      |                 | Chart C2                |
|               | Chart C3 Aged Consumer Debtors Analysis                                                                            |                 | Chart C3                |
|               | Chart C4 Consumer Debtors (total by Debtor Customer Category)                                                      |                 | Chart C4                |
|               | Chart C5 Aged Creditors Analysis                                                                                   |                 | Chart C5                |
| S71T          | Supporting Table SC7(2) Monthly Budget Statement - Expenditure against approved rollovers                          |                 | Supporting Table SC7(2) |