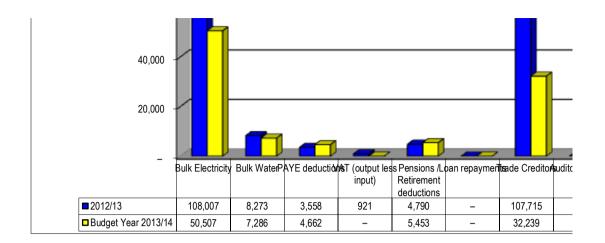

|               | Standard nomenciature                                                                                              |                 |                         |
|---------------|--------------------------------------------------------------------------------------------------------------------|-----------------|-------------------------|
| Muni          | KZN282 uMhlathuze                                                                                                  |                 |                         |
| icipal Entiti |                                                                                                                    | Type of report: | 3                       |
| NO            | Does this municipality have entities (consolidated budget and entity budgets required)? YES/NO                     |                 |                         |
|               | s71 (Monthly Mayor report) schedules and charts                                                                    |                 |                         |
| S71sum        | Table C1 Monthly Budget Statement Summary                                                                          |                 | Table C1                |
| S71C          | Table C3 Monthly Budget Statement - Financial Performance (revenue and expenditure by municipal vote)              |                 | Table C3                |
| S71A          | Table C2 Monthly Budget Statement - Financial Performance (standard classification)                                |                 | Table C2                |
| S71B          | Table C4 Monthly Budget Statement - Financial Performance (revenue and expenditure)                                |                 | Table C4                |
| S71D          | Table C5 Monthly Budget Statement - Capital Expenditure (municipal vote, standard classification and funding)      |                 | Table C5                |
| S71E          | Table C6 Monthly Budget Statement - Financial Position                                                             |                 | Table C6                |
| S71F          | Table C7 Monthly Budget Statement - Cash Flow                                                                      |                 | Table C7                |
| S71G          | Supporting Table SC1 Material variance explanations                                                                |                 | Supporting Table SC1    |
| S71H          | Supporting Table SC2 Monthly Budget Statement - performance indicators                                             |                 | Supporting Table SC2    |
| S71I          | Supporting Table SC3 Monthly Budget Statement - aged debtors                                                       |                 | Supporting Table SC3    |
| S71J          | Supporting Table SC4 Monthly Budget Statement - aged creditors                                                     |                 | Supporting Table SC4    |
| S71K          | Supporting Table SC5 Monthly Budget Statement - investment portfolio                                               |                 | Supporting Table SC5    |
| S71L          | Supporting Table SC6 Monthly Budget Statement - transfers and grant receipts                                       |                 | Supporting Table SC6    |
| S71M          | Supporting Table SC7(1) Monthly Budget Statement - transfers and grant expenditure                                 |                 | Supporting Table SC7(1) |
| S71N          | Supporting Table SC8 Monthly Budget Statement - councillor and staff benefits                                      |                 | Supporting Table SC8    |
| S710          | Supporting Table SC9 Monthly Budget Statement - actuals and revised targets for cash receipts                      |                 | Supporting Table SC9    |
| S71P          | NOT REQUIRED - municipality does not have entities or this is the parent municipality's budget                     |                 | Supporting Table SC10   |
| S71Q          | NOT REQUIRED - municipality does not have entities or this is the parent municipality's budget                     |                 | Supporting Table SC11   |
| S71R          | Supporting Table SC12 Monthly Budget Statement - capital expenditure trend                                         |                 | Supporting Table SC12   |
| S71Sa         | Supporting Table SC13a Monthly Budget Statement - capital expenditure on new assets by asset class                 |                 | Supporting Table SC13a  |
| S71Sb         | Supporting Table SC13b Monthly Budget Statement - capital expenditure on renewal of existing assets by asset class |                 | Supporting Table SC13b  |
| S71Sc         | Supporting Table SC13c Monthly Budget Statement - expenditure on repairs and maintenance by asset class            |                 | Supporting Table SC13c  |
| S71Sd         | Supporting Table SC13d Monthly Budget Statement - depreciation by asset class                                      |                 | Supporting Table SC13d  |
|               | s71 charts listing                                                                                                 |                 |                         |
|               | Chart C1 2013/14 Capital Expenditure Monthly Trend: actual v target                                                |                 | Chart C1                |
|               | Chart C2 2013/14 Capital Expenditure: YTD actual v YTD target                                                      |                 | Chart C2                |
|               | Chart C3 Aged Consumer Debtors Analysis                                                                            |                 | Chart C3                |
|               | Chart C4 Consumer Debtors (total by Debtor Customer Category)                                                      |                 | Chart C4                |
|               | Chart C5 Aged Creditors Analysis                                                                                   |                 | Chart C5                |
| S71T          | Supporting Table SC7(2) Monthly Budget Statement - Expenditure against approved rollovers                          |                 | Supporting Table SC7(2) |