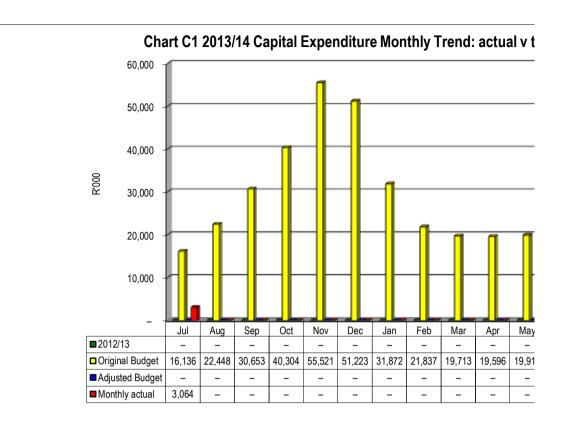

|               | Standard nomenciature                                                                                              |                 |                         |
|---------------|--------------------------------------------------------------------------------------------------------------------|-----------------|-------------------------|
| Muni          | KZN282 uMhlathuze                                                                                                  |                 |                         |
| icipal Entiti |                                                                                                                    | Type of report: | 3                       |
| NO            | Does this municipality have entities (consolidated budget and entity budgets required)? YES/NO                     |                 |                         |
|               | s71 (Monthly Mayor report) schedules and charts                                                                    |                 |                         |
| S71sum        | Table C1 Monthly Budget Statement Summary                                                                          |                 | Table C1                |
| S71C          | Table C3 Monthly Budget Statement - Financial Performance (revenue and expenditure by municipal vote)              |                 | Table C3                |
| S71A          | Table C2 Monthly Budget Statement - Financial Performance (standard classification)                                |                 | Table C2                |
| S71B          | Table C4 Monthly Budget Statement - Financial Performance (revenue and expenditure)                                |                 | Table C4                |
| S71D          | Table C5 Monthly Budget Statement - Capital Expenditure (municipal vote, standard classification and funding)      |                 | Table C5                |
| S71E          | Table C6 Monthly Budget Statement - Financial Position                                                             |                 | Table C6                |
| S71F          | Table C7 Monthly Budget Statement - Cash Flow                                                                      |                 | Table C7                |
| S71G          | Supporting Table SC1 Material variance explanations                                                                |                 | Supporting Table SC1    |
| S71H          | Supporting Table SC2 Monthly Budget Statement - performance indicators                                             |                 | Supporting Table SC2    |
| S71I          | Supporting Table SC3 Monthly Budget Statement - aged debtors                                                       |                 | Supporting Table SC3    |
| S71J          | Supporting Table SC4 Monthly Budget Statement - aged creditors                                                     |                 | Supporting Table SC4    |
| S71K          | Supporting Table SC5 Monthly Budget Statement - investment portfolio                                               |                 | Supporting Table SC5    |
| S71L          | Supporting Table SC6 Monthly Budget Statement - transfers and grant receipts                                       |                 | Supporting Table SC6    |
| S71M          | Supporting Table SC7(1) Monthly Budget Statement - transfers and grant expenditure                                 |                 | Supporting Table SC7(1) |
| S71N          | Supporting Table SC8 Monthly Budget Statement - councillor and staff benefits                                      |                 | Supporting Table SC8    |
| S710          | Supporting Table SC9 Monthly Budget Statement - actuals and revised targets for cash receipts                      |                 | Supporting Table SC9    |
| S71P          | NOT REQUIRED - municipality does not have entities or this is the parent municipality's budget                     |                 | Supporting Table SC10   |
| S71Q          | NOT REQUIRED - municipality does not have entities or this is the parent municipality's budget                     |                 | Supporting Table SC11   |
| S71R          | Supporting Table SC12 Monthly Budget Statement - capital expenditure trend                                         |                 | Supporting Table SC12   |
| S71Sa         | Supporting Table SC13a Monthly Budget Statement - capital expenditure on new assets by asset class                 |                 | Supporting Table SC13a  |
| S71Sb         | Supporting Table SC13b Monthly Budget Statement - capital expenditure on renewal of existing assets by asset class |                 | Supporting Table SC13b  |
| S71Sc         | Supporting Table SC13c Monthly Budget Statement - expenditure on repairs and maintenance by asset class            |                 | Supporting Table SC13c  |
| S71Sd         | Supporting Table SC13d Monthly Budget Statement - depreciation by asset class                                      |                 | Supporting Table SC13d  |
|               | s71 charts listing                                                                                                 |                 |                         |
|               | Chart C1 2013/14 Capital Expenditure Monthly Trend: actual v target                                                |                 | Chart C1                |
|               | Chart C2 2013/14 Capital Expenditure: YTD actual v YTD target                                                      |                 | Chart C2                |
|               | Chart C3 Aged Consumer Debtors Analysis                                                                            |                 | Chart C3                |
|               | Chart C4 Consumer Debtors (total by Debtor Customer Category)                                                      |                 | Chart C4                |
|               | Chart C5 Aged Creditors Analysis                                                                                   |                 | Chart C5                |
| S71T          | Supporting Table SC7(2) Monthly Budget Statement - Expenditure against approved rollovers                          |                 | Supporting Table SC7(2) |