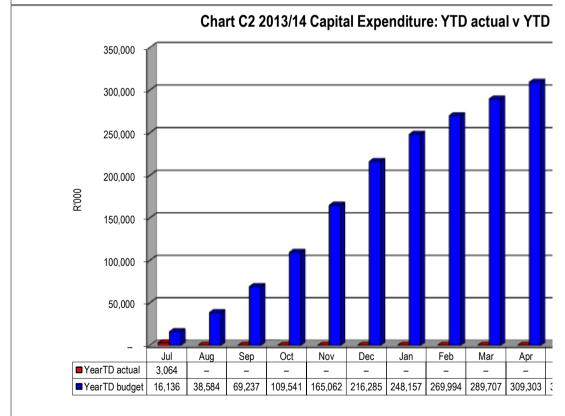

|               | Standard nomenciature                                                                                              |                 |                         |
|---------------|--------------------------------------------------------------------------------------------------------------------|-----------------|-------------------------|
| Muni          | KZN282 uMhlathuze                                                                                                  |                 |                         |
| icipal Entiti |                                                                                                                    | Type of report: | 3                       |
| NO            | Does this municipality have entities (consolidated budget and entity budgets required)? YES/NO                     |                 |                         |
|               | s71 (Monthly Mayor report) schedules and charts                                                                    |                 |                         |
| S71sum        | Table C1 Monthly Budget Statement Summary                                                                          |                 | Table C1                |
| S71C          | Table C3 Monthly Budget Statement - Financial Performance (revenue and expenditure by municipal vote)              |                 | Table C3                |
| S71A          | Table C2 Monthly Budget Statement - Financial Performance (standard classification)                                |                 | Table C2                |
| S71B          | Table C4 Monthly Budget Statement - Financial Performance (revenue and expenditure)                                |                 | Table C4                |
| S71D          | Table C5 Monthly Budget Statement - Capital Expenditure (municipal vote, standard classification and funding)      |                 | Table C5                |
| S71E          | Table C6 Monthly Budget Statement - Financial Position                                                             |                 | Table C6                |
| S71F          | Table C7 Monthly Budget Statement - Cash Flow                                                                      |                 | Table C7                |
| S71G          | Supporting Table SC1 Material variance explanations                                                                |                 | Supporting Table SC1    |
| S71H          | Supporting Table SC2 Monthly Budget Statement - performance indicators                                             |                 | Supporting Table SC2    |
| S71I          | Supporting Table SC3 Monthly Budget Statement - aged debtors                                                       |                 | Supporting Table SC3    |
| S71J          | Supporting Table SC4 Monthly Budget Statement - aged creditors                                                     |                 | Supporting Table SC4    |
| S71K          | Supporting Table SC5 Monthly Budget Statement - investment portfolio                                               |                 | Supporting Table SC5    |
| S71L          | Supporting Table SC6 Monthly Budget Statement - transfers and grant receipts                                       |                 | Supporting Table SC6    |
| S71M          | Supporting Table SC7(1) Monthly Budget Statement - transfers and grant expenditure                                 |                 | Supporting Table SC7(1) |
| S71N          | Supporting Table SC8 Monthly Budget Statement - councillor and staff benefits                                      |                 | Supporting Table SC8    |
| S710          | Supporting Table SC9 Monthly Budget Statement - actuals and revised targets for cash receipts                      |                 | Supporting Table SC9    |
| S71P          | NOT REQUIRED - municipality does not have entities or this is the parent municipality's budget                     |                 | Supporting Table SC10   |
| S71Q          | NOT REQUIRED - municipality does not have entities or this is the parent municipality's budget                     |                 | Supporting Table SC11   |
| S71R          | Supporting Table SC12 Monthly Budget Statement - capital expenditure trend                                         |                 | Supporting Table SC12   |
| S71Sa         | Supporting Table SC13a Monthly Budget Statement - capital expenditure on new assets by asset class                 |                 | Supporting Table SC13a  |
| S71Sb         | Supporting Table SC13b Monthly Budget Statement - capital expenditure on renewal of existing assets by asset class |                 | Supporting Table SC13b  |
| S71Sc         | Supporting Table SC13c Monthly Budget Statement - expenditure on repairs and maintenance by asset class            |                 | Supporting Table SC13c  |
| S71Sd         | Supporting Table SC13d Monthly Budget Statement - depreciation by asset class                                      |                 | Supporting Table SC13d  |
|               | s71 charts listing                                                                                                 |                 |                         |
|               | Chart C1 2013/14 Capital Expenditure Monthly Trend: actual v target                                                |                 | Chart C1                |
|               | Chart C2 2013/14 Capital Expenditure: YTD actual v YTD target                                                      |                 | Chart C2                |
|               | Chart C3 Aged Consumer Debtors Analysis                                                                            |                 | Chart C3                |
|               | Chart C4 Consumer Debtors (total by Debtor Customer Category)                                                      |                 | Chart C4                |
|               | Chart C5 Aged Creditors Analysis                                                                                   |                 | Chart C5                |
| S71T          | Supporting Table SC7(2) Monthly Budget Statement - Expenditure against approved rollovers                          |                 | Supporting Table SC7(2) |