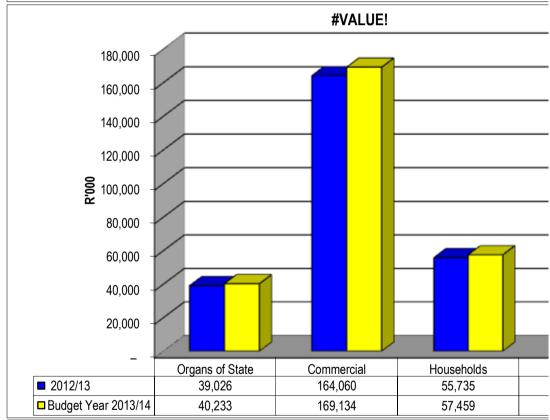

|               | Standard nomenciature                                                                                              |                 |                         |
|---------------|--------------------------------------------------------------------------------------------------------------------|-----------------|-------------------------|
| Muni          | KZN282 uMhlathuze                                                                                                  |                 |                         |
| icipal Entiti |                                                                                                                    | Type of report: | 3                       |
| NO            | Does this municipality have entities (consolidated budget and entity budgets required)? YES/NO                     |                 |                         |
|               | s71 (Monthly Mayor report) schedules and charts                                                                    |                 |                         |
| S71sum        | Table C1 Monthly Budget Statement Summary                                                                          |                 | Table C1                |
| S71C          | Table C3 Monthly Budget Statement - Financial Performance (revenue and expenditure by municipal vote)              |                 | Table C3                |
| S71A          | Table C2 Monthly Budget Statement - Financial Performance (standard classification)                                |                 | Table C2                |
| S71B          | Table C4 Monthly Budget Statement - Financial Performance (revenue and expenditure)                                |                 | Table C4                |
| S71D          | Table C5 Monthly Budget Statement - Capital Expenditure (municipal vote, standard classification and funding)      |                 | Table C5                |
| S71E          | Table C6 Monthly Budget Statement - Financial Position                                                             |                 | Table C6                |
| S71F          | Table C7 Monthly Budget Statement - Cash Flow                                                                      |                 | Table C7                |
| S71G          | Supporting Table SC1 Material variance explanations                                                                |                 | Supporting Table SC1    |
| S71H          | Supporting Table SC2 Monthly Budget Statement - performance indicators                                             |                 | Supporting Table SC2    |
| S71I          | Supporting Table SC3 Monthly Budget Statement - aged debtors                                                       |                 | Supporting Table SC3    |
| S71J          | Supporting Table SC4 Monthly Budget Statement - aged creditors                                                     |                 | Supporting Table SC4    |
| S71K          | Supporting Table SC5 Monthly Budget Statement - investment portfolio                                               |                 | Supporting Table SC5    |
| S71L          | Supporting Table SC6 Monthly Budget Statement - transfers and grant receipts                                       |                 | Supporting Table SC6    |
| S71M          | Supporting Table SC7(1) Monthly Budget Statement - transfers and grant expenditure                                 |                 | Supporting Table SC7(1) |
| S71N          | Supporting Table SC8 Monthly Budget Statement - councillor and staff benefits                                      |                 | Supporting Table SC8    |
| S710          | Supporting Table SC9 Monthly Budget Statement - actuals and revised targets for cash receipts                      |                 | Supporting Table SC9    |
| S71P          | NOT REQUIRED - municipality does not have entities or this is the parent municipality's budget                     |                 | Supporting Table SC10   |
| S71Q          | NOT REQUIRED - municipality does not have entities or this is the parent municipality's budget                     |                 | Supporting Table SC11   |
| S71R          | Supporting Table SC12 Monthly Budget Statement - capital expenditure trend                                         |                 | Supporting Table SC12   |
| S71Sa         | Supporting Table SC13a Monthly Budget Statement - capital expenditure on new assets by asset class                 |                 | Supporting Table SC13a  |
| S71Sb         | Supporting Table SC13b Monthly Budget Statement - capital expenditure on renewal of existing assets by asset class |                 | Supporting Table SC13b  |
| S71Sc         | Supporting Table SC13c Monthly Budget Statement - expenditure on repairs and maintenance by asset class            |                 | Supporting Table SC13c  |
| S71Sd         | Supporting Table SC13d Monthly Budget Statement - depreciation by asset class                                      |                 | Supporting Table SC13d  |
|               | s71 charts listing                                                                                                 |                 |                         |
|               | Chart C1 2013/14 Capital Expenditure Monthly Trend: actual v target                                                |                 | Chart C1                |
|               | Chart C2 2013/14 Capital Expenditure: YTD actual v YTD target                                                      |                 | Chart C2                |
|               | Chart C3 Aged Consumer Debtors Analysis                                                                            |                 | Chart C3                |
|               | Chart C4 Consumer Debtors (total by Debtor Customer Category)                                                      |                 | Chart C4                |
|               | Chart C5 Aged Creditors Analysis                                                                                   |                 | Chart C5                |
| S71T          | Supporting Table SC7(2) Monthly Budget Statement - Expenditure against approved rollovers                          |                 | Supporting Table SC7(2) |