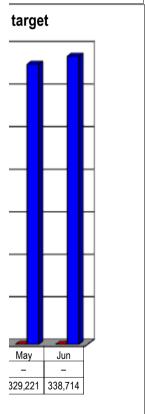

|               | Standard nomenciature                                                                                              |                 |                         |
|---------------|--------------------------------------------------------------------------------------------------------------------|-----------------|-------------------------|
| Muni          | KZN282 uMhlathuze                                                                                                  |                 |                         |
| icipal Entiti |                                                                                                                    | Type of report: | 3                       |
| NO            | Does this municipality have entities (consolidated budget and entity budgets required)? YES/NO                     |                 |                         |
|               | s71 (Monthly Mayor report) schedules and charts                                                                    |                 |                         |
| S71sum        | Table C1 Monthly Budget Statement Summary                                                                          |                 | Table C1                |
| S71C          | Table C3 Monthly Budget Statement - Financial Performance (revenue and expenditure by municipal vote)              |                 | Table C3                |
| S71A          | Table C2 Monthly Budget Statement - Financial Performance (standard classification)                                |                 | Table C2                |
| S71B          | Table C4 Monthly Budget Statement - Financial Performance (revenue and expenditure)                                |                 | Table C4                |
| S71D          | Table C5 Monthly Budget Statement - Capital Expenditure (municipal vote, standard classification and funding)      |                 | Table C5                |
| S71E          | Table C6 Monthly Budget Statement - Financial Position                                                             |                 | Table C6                |
| S71F          | Table C7 Monthly Budget Statement - Cash Flow                                                                      |                 | Table C7                |
| S71G          | Supporting Table SC1 Material variance explanations                                                                |                 | Supporting Table SC1    |
| S71H          | Supporting Table SC2 Monthly Budget Statement - performance indicators                                             |                 | Supporting Table SC2    |
| S71I          | Supporting Table SC3 Monthly Budget Statement - aged debtors                                                       |                 | Supporting Table SC3    |
| S71J          | Supporting Table SC4 Monthly Budget Statement - aged creditors                                                     |                 | Supporting Table SC4    |
| S71K          | Supporting Table SC5 Monthly Budget Statement - investment portfolio                                               |                 | Supporting Table SC5    |
| S71L          | Supporting Table SC6 Monthly Budget Statement - transfers and grant receipts                                       |                 | Supporting Table SC6    |
| S71M          | Supporting Table SC7(1) Monthly Budget Statement - transfers and grant expenditure                                 |                 | Supporting Table SC7(1) |
| S71N          | Supporting Table SC8 Monthly Budget Statement - councillor and staff benefits                                      |                 | Supporting Table SC8    |
| S710          | Supporting Table SC9 Monthly Budget Statement - actuals and revised targets for cash receipts                      |                 | Supporting Table SC9    |
| S71P          | NOT REQUIRED - municipality does not have entities or this is the parent municipality's budget                     |                 | Supporting Table SC10   |
| S71Q          | NOT REQUIRED - municipality does not have entities or this is the parent municipality's budget                     |                 | Supporting Table SC11   |
| S71R          | Supporting Table SC12 Monthly Budget Statement - capital expenditure trend                                         |                 | Supporting Table SC12   |
| S71Sa         | Supporting Table SC13a Monthly Budget Statement - capital expenditure on new assets by asset class                 |                 | Supporting Table SC13a  |
| S71Sb         | Supporting Table SC13b Monthly Budget Statement - capital expenditure on renewal of existing assets by asset class |                 | Supporting Table SC13b  |
| S71Sc         | Supporting Table SC13c Monthly Budget Statement - expenditure on repairs and maintenance by asset class            |                 | Supporting Table SC13c  |
| S71Sd         | Supporting Table SC13d Monthly Budget Statement - depreciation by asset class                                      |                 | Supporting Table SC13d  |
|               | s71 charts listing                                                                                                 |                 |                         |
|               | Chart C1 2013/14 Capital Expenditure Monthly Trend: actual v target                                                |                 | Chart C1                |
|               | Chart C2 2013/14 Capital Expenditure: YTD actual v YTD target                                                      |                 | Chart C2                |
|               | Chart C3 Aged Consumer Debtors Analysis                                                                            |                 | Chart C3                |
|               | Chart C4 Consumer Debtors (total by Debtor Customer Category)                                                      |                 | Chart C4                |
|               | Chart C5 Aged Creditors Analysis                                                                                   |                 | Chart C5                |
| S71T          | Supporting Table SC7(2) Monthly Budget Statement - Expenditure against approved rollovers                          |                 | Supporting Table SC7(2) |