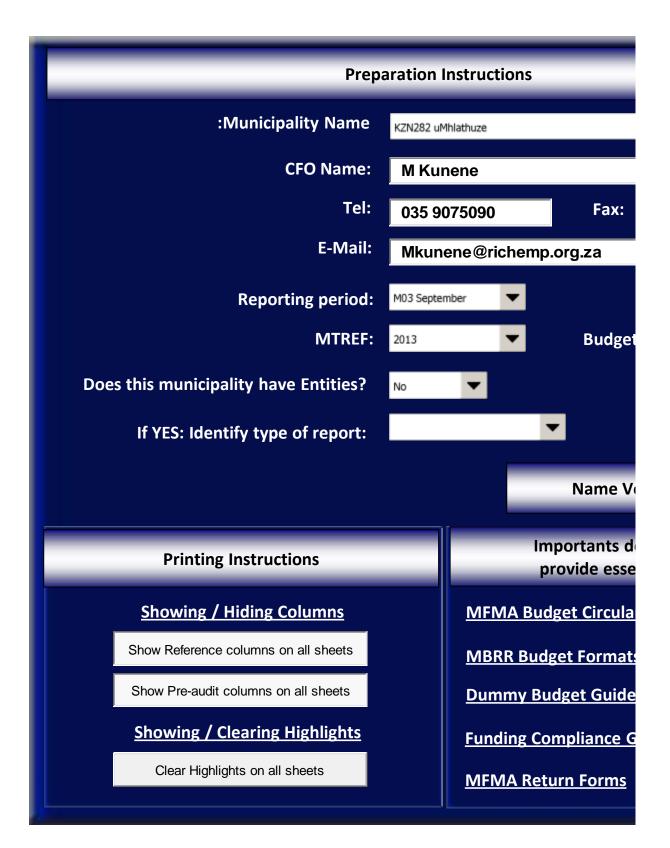

## national treasury

Department: National Treasury REPUBLIC OF SOUTH AFRICA

<u>s:</u>

n enquiries:

34

ents: lgdocuments@treasury.gov.za

|                         | Common sheet headings                                                                                                                                                                                                    |                                           |                                                  |
|-------------------------|--------------------------------------------------------------------------------------------------------------------------------------------------------------------------------------------------------------------------|-------------------------------------------|--------------------------------------------------|
| Head1                   | 2012/13                                                                                                                                                                                                                  | Prior year -1                             |                                                  |
| Head2                   | Budget Year 2013/14                                                                                                                                                                                                      | Year of approved budget                   |                                                  |
| Head2A<br>Head3         | 2013/14<br>2013/14 Medium Term Revenue & Expenditure Framework                                                                                                                                                           | Approved budget year<br>MTREF header name |                                                  |
| Head3<br>Head5          | Audited Outcome                                                                                                                                                                                                          | MILLI HEADEI HAIIIE                       |                                                  |
| Head5A                  | Outcome                                                                                                                                                                                                                  |                                           |                                                  |
| Head5B<br>Head6         | Pre-audit outcome<br>Original Budget                                                                                                                                                                                     |                                           |                                                  |
| Head6<br>Head7          | Adjusted Budget                                                                                                                                                                                                          |                                           |                                                  |
| Head8                   | Full Year Forecast                                                                                                                                                                                                       |                                           |                                                  |
| Head9                   | Budget Year 2013/14                                                                                                                                                                                                      | 1st year of MTREF                         | Year1                                            |
| Head10<br>Head11        | Budget Year +1 2014/15<br>Budget Year +2 2015/16                                                                                                                                                                         | 2nd year of MTREF<br>3rd year of MTREF    | Year2<br>Year3                                   |
| Head12                  | Forecast 2010/11                                                                                                                                                                                                         | Sid year of WIREP                         | Year4                                            |
| Head13                  | Forecast 2011/12                                                                                                                                                                                                         |                                           | Year5                                            |
| Head14                  | Forecast 2012/13                                                                                                                                                                                                         |                                           | Year6                                            |
| Head15<br>Head16        | Forecast 2013/14<br>Forecast 2014/15                                                                                                                                                                                     |                                           | Year7<br>Year8                                   |
| Head16<br>Head17        | Forecast 2014/15                                                                                                                                                                                                         |                                           | Year9                                            |
| Head18                  | Forecast 2016/17                                                                                                                                                                                                         |                                           | Year10                                           |
| Head19                  | Forecast 2017/18                                                                                                                                                                                                         |                                           | Year11                                           |
| Head20<br>Head21        | Forecast 2018/19<br>Forecast 2019/20                                                                                                                                                                                     |                                           | Year12<br>Year13                                 |
| Head22                  | Forecast 2020/21                                                                                                                                                                                                         |                                           | Year14                                           |
| Head23                  | Forecast 2021/22                                                                                                                                                                                                         |                                           | Year15                                           |
| Head24                  | Description                                                                                                                                                                                                              |                                           | Desc                                             |
| Head25<br>Head26        | Schedule of funding diligence<br>Vote Description                                                                                                                                                                        |                                           | fdil<br>VDesc                                    |
| Head20<br>Head27        | Ref                                                                                                                                                                                                                      |                                           | VDesc                                            |
| Head27a                 | References                                                                                                                                                                                                               |                                           |                                                  |
| Head28                  | Surplus/ (Deficit) for the year                                                                                                                                                                                          |                                           | Result                                           |
| Head29<br>Head30        | Annual target 2007/08<br>Revised target 2007/08                                                                                                                                                                          |                                           |                                                  |
| Head31                  | Quarter ended 30 September                                                                                                                                                                                               |                                           |                                                  |
| Head32                  | Quarter ended 31 December                                                                                                                                                                                                |                                           |                                                  |
| Head33                  | Quarter ended 31 March                                                                                                                                                                                                   |                                           |                                                  |
| Head34<br>Head35        | Quarter ended 30 June<br>Variance explanation                                                                                                                                                                            |                                           |                                                  |
| Head36                  | YTD Actual 31 Dec                                                                                                                                                                                                        |                                           |                                                  |
| Head37                  | YTD Budget 31 Dec                                                                                                                                                                                                        |                                           |                                                  |
| Head38<br>Head39        | Monthly actual<br>YearTD actual                                                                                                                                                                                          |                                           |                                                  |
| Head40                  | YearTD budget                                                                                                                                                                                                            |                                           |                                                  |
| Head41                  | YTD variance                                                                                                                                                                                                             |                                           |                                                  |
| Head42                  | Surplus/ (Deficit) for the yr/period                                                                                                                                                                                     |                                           |                                                  |
| Head43<br>Head44        | 2013/14 Medium Term Revenue & Expenditure Framework Summary<br>1996 Census                                                                                                                                               |                                           |                                                  |
| Head45                  | 2001 Census                                                                                                                                                                                                              |                                           |                                                  |
| Head46                  | - Adjustments Budget - Month YYYY                                                                                                                                                                                        |                                           |                                                  |
| Head47<br>Head48        | Previous target year to complete<br>Present value                                                                                                                                                                        |                                           |                                                  |
| Head48<br>Head49        | Virement                                                                                                                                                                                                                 |                                           |                                                  |
| Head50                  | Other Adjusts.                                                                                                                                                                                                           |                                           |                                                  |
| Head51                  | Accum. Funds                                                                                                                                                                                                             |                                           |                                                  |
| Head52<br>Head53        | Multi-year capital<br>Unfore. Unavoid.                                                                                                                                                                                   |                                           |                                                  |
| Head53                  | Prior Adjusted                                                                                                                                                                                                           |                                           |                                                  |
| Head55                  | Nat. or Prov. Govt                                                                                                                                                                                                       |                                           |                                                  |
| Head56                  | Total Adjusts.                                                                                                                                                                                                           |                                           |                                                  |
| Head57<br>Head58        | M03 September<br>Parent muni.                                                                                                                                                                                            |                                           |                                                  |
| Head59                  | Downward adjusts                                                                                                                                                                                                         |                                           |                                                  |
| Head60                  | Month                                                                                                                                                                                                                    | Report header part name                   | #VALUE!                                          |
| SFPerf1<br>SFPerf2      | Budgeted Financial Performance<br>Forecast Financial Performance                                                                                                                                                         |                                           |                                                  |
| SFPert2<br>SFPos1       | Forecast Financial Performance<br>Budgeted Financial Position                                                                                                                                                            |                                           |                                                  |
| SFPos2                  | Forecast Financial Position                                                                                                                                                                                              |                                           |                                                  |
| Cash1                   | Budget Cash Flow                                                                                                                                                                                                         |                                           |                                                  |
| Cash2<br>RandM          | Forecast Cash Flow<br>Expenditure includes repairs & maintenance of R'000                                                                                                                                                |                                           |                                                  |
| Kanuw                   | Expenditure includes repairs & maintenance of R 000 Standard nomenclature                                                                                                                                                |                                           |                                                  |
|                         | KZN282 uMhlathuze                                                                                                                                                                                                        |                                           |                                                  |
| /unicipal Entitie<br>NO |                                                                                                                                                                                                                          | Type of report:                           | 3                                                |
| NO                      | Does this municipality have entities (consolidated budget and entity budgets required)? YES/NO<br>s71 (Monthly Mayor report) schedules and charts                                                                        |                                           |                                                  |
|                         | Table C1 Monthly Budget Statement Summary                                                                                                                                                                                |                                           | Table C1                                         |
| S71C                    | Table C3 Monthly Budget Statement - Financial Performance (revenue and expenditure by municipal vote)                                                                                                                    |                                           | Table C3                                         |
|                         | Table C2 Monthly Budget Statement - Financial Performance (standard classification)                                                                                                                                      |                                           | Table C2                                         |
|                         | Table C4 Monthly Budget Statement - Financial Performance (revenue and expenditure)<br>Table C5 Monthly Budget Statement - Capital Expenditure (municipal vote, standard classification and funding)                     |                                           | Table C4<br>Table C5                             |
| S71E                    | Table C6 Monthly Budget Statement - Financial Position                                                                                                                                                                   |                                           | Table C6                                         |
| S71F                    | Table C7 Monthly Budget Statement - Cash Flow                                                                                                                                                                            |                                           | Table C7                                         |
| S71G<br>S71H            | Supporting Table SC1 Material variance explanations                                                                                                                                                                      |                                           | Supporting Table SC1                             |
| S71H<br>S71I            | Supporting Table SC2 Monthly Budget Statement - performance indicators<br>Supporting Table SC3 Monthly Budget Statement - aged debtors                                                                                   |                                           | Supporting Table SC2<br>Supporting Table SC3     |
| S71J                    | Supporting Table SC4 Monthly Budget Statement - aged creditors                                                                                                                                                           |                                           | Supporting Table SC4                             |
| S71K                    | Supporting Table SC5 Monthly Budget Statement - investment portfolio                                                                                                                                                     |                                           | Supporting Table SC5                             |
|                         | Supporting Table SC6 Monthly Budget Statement - transfers and grant receipts                                                                                                                                             |                                           | Supporting Table SC6                             |
|                         | Supporting Table SC7(1) Monthly Budget Statement - transfers and grant expenditure<br>Supporting Table SC8 Monthly Budget Statement - councillor and staff benefits                                                      |                                           | Supporting Table SC7(1)<br>Supporting Table SC8  |
|                         | Supporting Table SC8 Monthly Budget Statement - actuals and revised targets for cash receipts                                                                                                                            |                                           | Supporting Table SC8                             |
| S71P                    | NOT REQUIRED - municipality does not have entities or this is the parent municipality's budget                                                                                                                           |                                           | Supporting Table SC10                            |
| S71Q                    | NOT REQUIRED - municipality does not have entities or this is the parent municipality's budget                                                                                                                           |                                           | Supporting Table SC11                            |
|                         | Supporting Table SC12 Monthly Budget Statement - capital expenditure trend<br>Supporting Table SC13a Monthly Budget Statement - capital expenditure on new assets by asset class                                         |                                           | Supporting Table SC12<br>Supporting Table SC13a  |
|                         | Supporting Table SC13a Monthly Budget Statement - capital expenditure on new assets by asset class<br>Supporting Table SC13b Monthly Budget Statement - capital expenditure on renewal of existing assets by asset class |                                           | Supporting Table SC13a<br>Supporting Table SC13b |
| S71Sc                   | Supporting Table SC13c Monthly Budget Statement - expenditure on repairs and maintenance by asset class                                                                                                                  |                                           | Supporting Table SC13c                           |
| S71Sd                   | Supporting Table SC13d Monthly Budget Statement - depreciation by asset class                                                                                                                                            |                                           | Supporting Table SC13d                           |
|                         | <u>s71 charts listing</u><br>Chart C1 2013/14 Capital Expenditure Monthly Trend: actual v target                                                                                                                         |                                           | Chart C1                                         |
|                         | Chart C2 2013/14 Capital Expenditure: YTD actual v YTD target                                                                                                                                                            |                                           | Chart C2                                         |
|                         | Chart C3 Aged Consumer Debtors Analysis                                                                                                                                                                                  |                                           | Chart C3                                         |
|                         |                                                                                                                                                                                                                          |                                           | Chart C4                                         |
|                         | Chart C4 Consumer Debtors (total by Debtor Customer Category)                                                                                                                                                            |                                           |                                                  |
|                         | Chart C4 Consumer Debtors (total by Debtor Customer Category)<br>Chart C5 Aged Creditors Analysis<br>Supporting Table SC7(2) Monthly Budget Statement - Expenditure against approved rollovers                           |                                           | Chart C5<br>Supporting Table SC7(2)              |