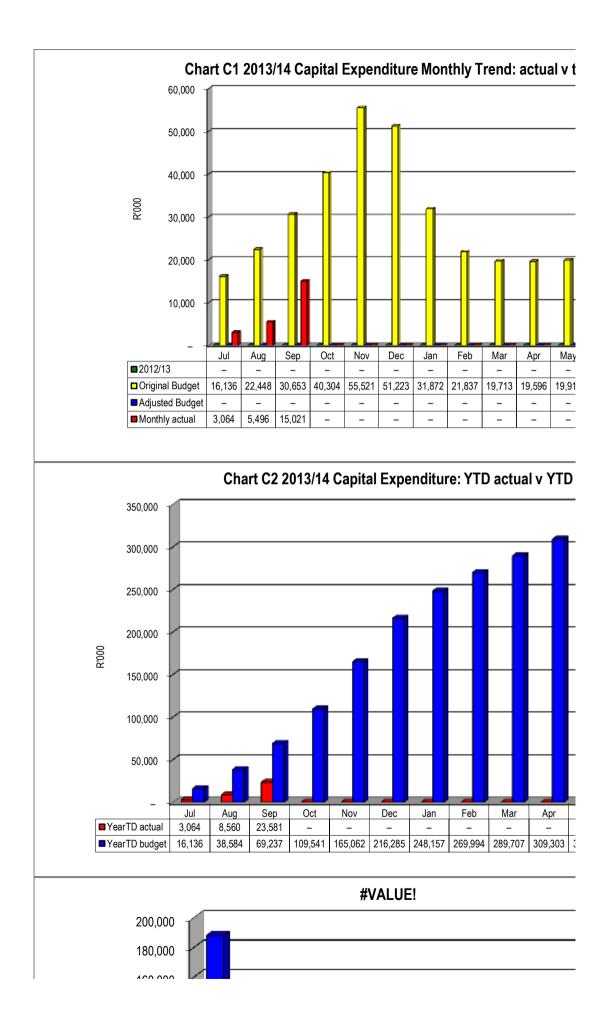

## national treasury

Department: National Treasury REPUBLIC OF SOUTH AFRICA

<u>s:</u>

n enquiries:

34

ents: lgdocuments@treasury.gov.za

|                         | Common sheet headings                                                                                                                                                                                                    |                                           |                                                  |
|-------------------------|--------------------------------------------------------------------------------------------------------------------------------------------------------------------------------------------------------------------------|-------------------------------------------|--------------------------------------------------|
| Head1                   | 2012/13                                                                                                                                                                                                                  | Prior year -1                             |                                                  |
| Head2                   | Budget Year 2013/14                                                                                                                                                                                                      | Year of approved budget                   |                                                  |
| Head2A<br>Head3         | 2013/14<br>2013/14 Medium Term Revenue & Expenditure Framework                                                                                                                                                           | Approved budget year<br>MTREF header name |                                                  |
| Head3<br>Head5          | Audited Outcome                                                                                                                                                                                                          | MILLI HEADEI HAIIIE                       |                                                  |
| Head5A                  | Outcome                                                                                                                                                                                                                  |                                           |                                                  |
| Head5B<br>Head6         | Pre-audit outcome<br>Original Budget                                                                                                                                                                                     |                                           |                                                  |
| Head6<br>Head7          | Adjusted Budget                                                                                                                                                                                                          |                                           |                                                  |
| Head8                   | Full Year Forecast                                                                                                                                                                                                       |                                           |                                                  |
| Head9                   | Budget Year 2013/14                                                                                                                                                                                                      | 1st year of MTREF                         | Year1                                            |
| Head10<br>Head11        | Budget Year +1 2014/15<br>Budget Year +2 2015/16                                                                                                                                                                         | 2nd year of MTREF<br>3rd year of MTREF    | Year2<br>Year3                                   |
| Head12                  | Forecast 2010/11                                                                                                                                                                                                         | Sid year of WIREP                         | Year4                                            |
| Head13                  | Forecast 2011/12                                                                                                                                                                                                         |                                           | Year5                                            |
| Head14                  | Forecast 2012/13                                                                                                                                                                                                         |                                           | Year6                                            |
| Head15<br>Head16        | Forecast 2013/14<br>Forecast 2014/15                                                                                                                                                                                     |                                           | Year7<br>Year8                                   |
| Head16<br>Head17        | Forecast 2014/15                                                                                                                                                                                                         |                                           | Year9                                            |
| Head18                  | Forecast 2016/17                                                                                                                                                                                                         |                                           | Year10                                           |
| Head19                  | Forecast 2017/18                                                                                                                                                                                                         |                                           | Year11                                           |
| Head20<br>Head21        | Forecast 2018/19<br>Forecast 2019/20                                                                                                                                                                                     |                                           | Year12<br>Year13                                 |
| Head22                  | Forecast 2020/21                                                                                                                                                                                                         |                                           | Year14                                           |
| Head23                  | Forecast 2021/22                                                                                                                                                                                                         |                                           | Year15                                           |
| Head24                  | Description                                                                                                                                                                                                              |                                           | Desc                                             |
| Head25<br>Head26        | Schedule of funding diligence<br>Vote Description                                                                                                                                                                        |                                           | fdil<br>VDesc                                    |
| Head20<br>Head27        | Ref                                                                                                                                                                                                                      |                                           | VDesc                                            |
| Head27a                 | References                                                                                                                                                                                                               |                                           |                                                  |
| Head28                  | Surplus/ (Deficit) for the year                                                                                                                                                                                          |                                           | Result                                           |
| Head29<br>Head30        | Annual target 2007/08<br>Revised target 2007/08                                                                                                                                                                          |                                           |                                                  |
| Head31                  | Quarter ended 30 September                                                                                                                                                                                               |                                           |                                                  |
| Head32                  | Quarter ended 31 December                                                                                                                                                                                                |                                           |                                                  |
| Head33                  | Quarter ended 31 March                                                                                                                                                                                                   |                                           |                                                  |
| Head34<br>Head35        | Quarter ended 30 June<br>Variance explanation                                                                                                                                                                            |                                           |                                                  |
| Head36                  | YTD Actual 31 Dec                                                                                                                                                                                                        |                                           |                                                  |
| Head37                  | YTD Budget 31 Dec                                                                                                                                                                                                        |                                           |                                                  |
| Head38<br>Head39        | Monthly actual<br>YearTD actual                                                                                                                                                                                          |                                           |                                                  |
| Head40                  | YearTD budget                                                                                                                                                                                                            |                                           |                                                  |
| Head41                  | YTD variance                                                                                                                                                                                                             |                                           |                                                  |
| Head42                  | Surplus/ (Deficit) for the yr/period                                                                                                                                                                                     |                                           |                                                  |
| Head43<br>Head44        | 2013/14 Medium Term Revenue & Expenditure Framework Summary<br>1996 Census                                                                                                                                               |                                           |                                                  |
| Head45                  | 2001 Census                                                                                                                                                                                                              |                                           |                                                  |
| Head46                  | - Adjustments Budget - Month YYYY                                                                                                                                                                                        |                                           |                                                  |
| Head47<br>Head48        | Previous target year to complete<br>Present value                                                                                                                                                                        |                                           |                                                  |
| Head48<br>Head49        | Virement                                                                                                                                                                                                                 |                                           |                                                  |
| Head50                  | Other Adjusts.                                                                                                                                                                                                           |                                           |                                                  |
| Head51                  | Accum. Funds                                                                                                                                                                                                             |                                           |                                                  |
| Head52<br>Head53        | Multi-year capital<br>Unfore. Unavoid.                                                                                                                                                                                   |                                           |                                                  |
| Head53                  | Prior Adjusted                                                                                                                                                                                                           |                                           |                                                  |
| Head55                  | Nat. or Prov. Govt                                                                                                                                                                                                       |                                           |                                                  |
| Head56                  | Total Adjusts.                                                                                                                                                                                                           |                                           |                                                  |
| Head57<br>Head58        | M03 September<br>Parent muni.                                                                                                                                                                                            |                                           |                                                  |
| Head59                  | Downward adjusts                                                                                                                                                                                                         |                                           |                                                  |
| Head60                  | Month                                                                                                                                                                                                                    | Report header part name                   | #VALUE!                                          |
| SFPerf1<br>SFPerf2      | Budgeted Financial Performance<br>Forecast Financial Performance                                                                                                                                                         |                                           |                                                  |
| SFPert2<br>SFPos1       | Forecast Financial Performance<br>Budgeted Financial Position                                                                                                                                                            |                                           |                                                  |
| SFPos2                  | Forecast Financial Position                                                                                                                                                                                              |                                           |                                                  |
| Cash1                   | Budget Cash Flow                                                                                                                                                                                                         |                                           |                                                  |
| Cash2<br>RandM          | Forecast Cash Flow<br>Expenditure includes repairs & maintenance of R'000                                                                                                                                                |                                           |                                                  |
| Kanuw                   | Expenditure includes repairs & maintenance of R 000 Standard nomenclature                                                                                                                                                |                                           |                                                  |
|                         | KZN282 uMhlathuze                                                                                                                                                                                                        |                                           |                                                  |
| /unicipal Entitie<br>NO |                                                                                                                                                                                                                          | Type of report:                           | 3                                                |
| NO                      | Does this municipality have entities (consolidated budget and entity budgets required)? YES/NO<br>s71 (Monthly Mayor report) schedules and charts                                                                        |                                           |                                                  |
|                         | Table C1 Monthly Budget Statement Summary                                                                                                                                                                                |                                           | Table C1                                         |
| S71C                    | Table C3 Monthly Budget Statement - Financial Performance (revenue and expenditure by municipal vote)                                                                                                                    |                                           | Table C3                                         |
|                         | Table C2 Monthly Budget Statement - Financial Performance (standard classification)                                                                                                                                      |                                           | Table C2                                         |
|                         | Table C4 Monthly Budget Statement - Financial Performance (revenue and expenditure)<br>Table C5 Monthly Budget Statement - Capital Expenditure (municipal vote, standard classification and funding)                     |                                           | Table C4<br>Table C5                             |
| S71E                    | Table C6 Monthly Budget Statement - Financial Position                                                                                                                                                                   |                                           | Table C6                                         |
| S71F                    | Table C7 Monthly Budget Statement - Cash Flow                                                                                                                                                                            |                                           | Table C7                                         |
| S71G<br>S71H            | Supporting Table SC1 Material variance explanations                                                                                                                                                                      |                                           | Supporting Table SC1                             |
| S71H<br>S71I            | Supporting Table SC2 Monthly Budget Statement - performance indicators<br>Supporting Table SC3 Monthly Budget Statement - aged debtors                                                                                   |                                           | Supporting Table SC2<br>Supporting Table SC3     |
| S71J                    | Supporting Table SC4 Monthly Budget Statement - aged creditors                                                                                                                                                           |                                           | Supporting Table SC4                             |
| S71K                    | Supporting Table SC5 Monthly Budget Statement - investment portfolio                                                                                                                                                     |                                           | Supporting Table SC5                             |
|                         | Supporting Table SC6 Monthly Budget Statement - transfers and grant receipts                                                                                                                                             |                                           | Supporting Table SC6                             |
|                         | Supporting Table SC7(1) Monthly Budget Statement - transfers and grant expenditure<br>Supporting Table SC8 Monthly Budget Statement - councillor and staff benefits                                                      |                                           | Supporting Table SC7(1)<br>Supporting Table SC8  |
|                         | Supporting Table SC8 Monthly Budget Statement - actuals and revised targets for cash receipts                                                                                                                            |                                           | Supporting Table SC8                             |
| S71P                    | NOT REQUIRED - municipality does not have entities or this is the parent municipality's budget                                                                                                                           |                                           | Supporting Table SC10                            |
| S71Q                    | NOT REQUIRED - municipality does not have entities or this is the parent municipality's budget                                                                                                                           |                                           | Supporting Table SC11                            |
|                         | Supporting Table SC12 Monthly Budget Statement - capital expenditure trend<br>Supporting Table SC13a Monthly Budget Statement - capital expenditure on new assets by asset class                                         |                                           | Supporting Table SC12<br>Supporting Table SC13a  |
|                         | Supporting Table SC13a Monthly Budget Statement - capital expenditure on new assets by asset class<br>Supporting Table SC13b Monthly Budget Statement - capital expenditure on renewal of existing assets by asset class |                                           | Supporting Table SC13a<br>Supporting Table SC13b |
| S71Sc                   | Supporting Table SC13c Monthly Budget Statement - expenditure on repairs and maintenance by asset class                                                                                                                  |                                           | Supporting Table SC13c                           |
| S71Sd                   | Supporting Table SC13d Monthly Budget Statement - depreciation by asset class                                                                                                                                            |                                           | Supporting Table SC13d                           |
|                         | <u>s71 charts listing</u><br>Chart C1 2013/14 Capital Expenditure Monthly Trend: actual v target                                                                                                                         |                                           | Chart C1                                         |
|                         | Chart C2 2013/14 Capital Expenditure: YTD actual v YTD target                                                                                                                                                            |                                           | Chart C2                                         |
|                         | Chart C3 Aged Consumer Debtors Analysis                                                                                                                                                                                  |                                           | Chart C3                                         |
|                         |                                                                                                                                                                                                                          |                                           | Chart C4                                         |
|                         | Chart C4 Consumer Debtors (total by Debtor Customer Category)                                                                                                                                                            |                                           |                                                  |
|                         | Chart C4 Consumer Debtors (total by Debtor Customer Category)<br>Chart C5 Aged Creditors Analysis<br>Supporting Table SC7(2) Monthly Budget Statement - Expenditure against approved rollovers                           |                                           | Chart C5<br>Supporting Table SC7(2)              |