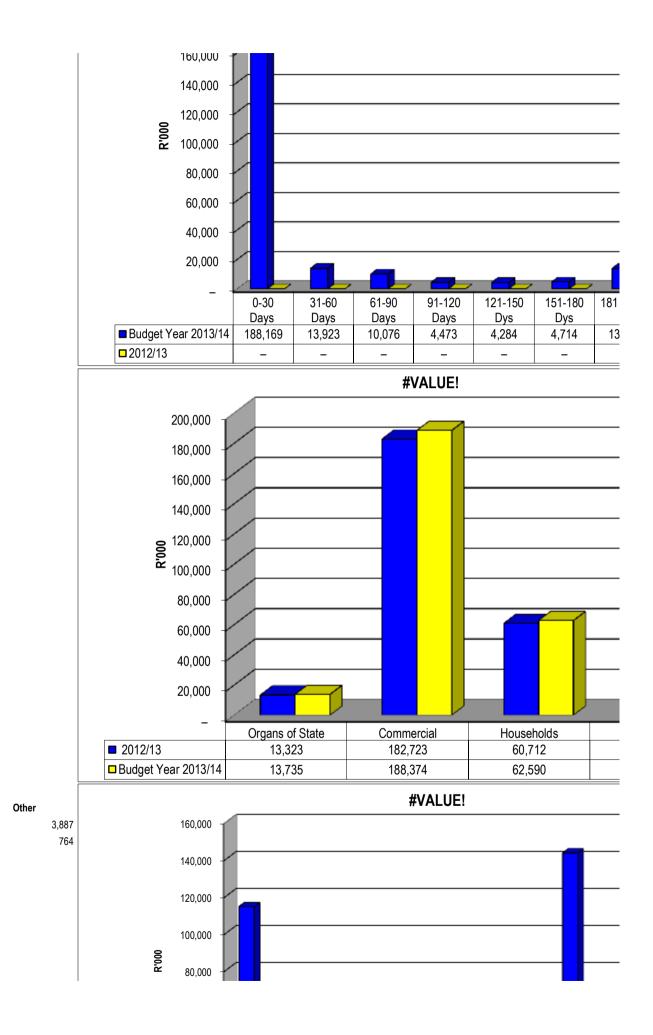

## national treasury

Department: National Treasury REPUBLIC OF SOUTH AFRICA

<u>s:</u>

n enquiries:

34

ents: lgdocuments@treasury.gov.za

|                         | Common sheet headings                                                                                                                                                                                                    |                                           |                                                  |
|-------------------------|--------------------------------------------------------------------------------------------------------------------------------------------------------------------------------------------------------------------------|-------------------------------------------|--------------------------------------------------|
| Head1                   | 2012/13                                                                                                                                                                                                                  | Prior year -1                             |                                                  |
| Head2                   | Budget Year 2013/14                                                                                                                                                                                                      | Year of approved budget                   |                                                  |
| Head2A<br>Head3         | 2013/14<br>2013/14 Medium Term Revenue & Expenditure Framework                                                                                                                                                           | Approved budget year<br>MTREF header name |                                                  |
| Head3<br>Head5          | Audited Outcome                                                                                                                                                                                                          | MILLI HEADEI HAIIIE                       |                                                  |
| Head5A                  | Outcome                                                                                                                                                                                                                  |                                           |                                                  |
| Head5B<br>Head6         | Pre-audit outcome<br>Original Budget                                                                                                                                                                                     |                                           |                                                  |
| Head6<br>Head7          | Adjusted Budget                                                                                                                                                                                                          |                                           |                                                  |
| Head8                   | Full Year Forecast                                                                                                                                                                                                       |                                           |                                                  |
| Head9                   | Budget Year 2013/14                                                                                                                                                                                                      | 1st year of MTREF                         | Year1                                            |
| Head10<br>Head11        | Budget Year +1 2014/15<br>Budget Year +2 2015/16                                                                                                                                                                         | 2nd year of MTREF<br>3rd year of MTREF    | Year2<br>Year3                                   |
| Head12                  | Forecast 2010/11                                                                                                                                                                                                         | Sid year of WIREP                         | Year4                                            |
| Head13                  | Forecast 2011/12                                                                                                                                                                                                         |                                           | Year5                                            |
| Head14                  | Forecast 2012/13                                                                                                                                                                                                         |                                           | Year6                                            |
| Head15<br>Head16        | Forecast 2013/14<br>Forecast 2014/15                                                                                                                                                                                     |                                           | Year7<br>Year8                                   |
| Head16<br>Head17        | Forecast 2014/15                                                                                                                                                                                                         |                                           | Year9                                            |
| Head18                  | Forecast 2016/17                                                                                                                                                                                                         |                                           | Year10                                           |
| Head19                  | Forecast 2017/18                                                                                                                                                                                                         |                                           | Year11                                           |
| Head20<br>Head21        | Forecast 2018/19<br>Forecast 2019/20                                                                                                                                                                                     |                                           | Year12<br>Year13                                 |
| Head22                  | Forecast 2020/21                                                                                                                                                                                                         |                                           | Year14                                           |
| Head23                  | Forecast 2021/22                                                                                                                                                                                                         |                                           | Year15                                           |
| Head24                  | Description                                                                                                                                                                                                              |                                           | Desc                                             |
| Head25<br>Head26        | Schedule of funding diligence<br>Vote Description                                                                                                                                                                        |                                           | fdil<br>VDesc                                    |
| Head20<br>Head27        | Ref                                                                                                                                                                                                                      |                                           | VDesc                                            |
| Head27a                 | References                                                                                                                                                                                                               |                                           |                                                  |
| Head28                  | Surplus/ (Deficit) for the year                                                                                                                                                                                          |                                           | Result                                           |
| Head29<br>Head30        | Annual target 2007/08<br>Revised target 2007/08                                                                                                                                                                          |                                           |                                                  |
| Head31                  | Quarter ended 30 September                                                                                                                                                                                               |                                           |                                                  |
| Head32                  | Quarter ended 31 December                                                                                                                                                                                                |                                           |                                                  |
| Head33                  | Quarter ended 31 March                                                                                                                                                                                                   |                                           |                                                  |
| Head34<br>Head35        | Quarter ended 30 June<br>Variance explanation                                                                                                                                                                            |                                           |                                                  |
| Head36                  | YTD Actual 31 Dec                                                                                                                                                                                                        |                                           |                                                  |
| Head37                  | YTD Budget 31 Dec                                                                                                                                                                                                        |                                           |                                                  |
| Head38<br>Head39        | Monthly actual<br>YearTD actual                                                                                                                                                                                          |                                           |                                                  |
| Head40                  | YearTD budget                                                                                                                                                                                                            |                                           |                                                  |
| Head41                  | YTD variance                                                                                                                                                                                                             |                                           |                                                  |
| Head42                  | Surplus/ (Deficit) for the yr/period                                                                                                                                                                                     |                                           |                                                  |
| Head43<br>Head44        | 2013/14 Medium Term Revenue & Expenditure Framework Summary<br>1996 Census                                                                                                                                               |                                           |                                                  |
| Head45                  | 2001 Census                                                                                                                                                                                                              |                                           |                                                  |
| Head46                  | - Adjustments Budget - Month YYYY                                                                                                                                                                                        |                                           |                                                  |
| Head47<br>Head48        | Previous target year to complete<br>Present value                                                                                                                                                                        |                                           |                                                  |
| Head48<br>Head49        | Virement                                                                                                                                                                                                                 |                                           |                                                  |
| Head50                  | Other Adjusts.                                                                                                                                                                                                           |                                           |                                                  |
| Head51                  | Accum. Funds                                                                                                                                                                                                             |                                           |                                                  |
| Head52<br>Head53        | Multi-year capital<br>Unfore. Unavoid.                                                                                                                                                                                   |                                           |                                                  |
| Head53                  | Prior Adjusted                                                                                                                                                                                                           |                                           |                                                  |
| Head55                  | Nat. or Prov. Govt                                                                                                                                                                                                       |                                           |                                                  |
| Head56                  | Total Adjusts.                                                                                                                                                                                                           |                                           |                                                  |
| Head57<br>Head58        | M03 September<br>Parent muni.                                                                                                                                                                                            |                                           |                                                  |
| Head59                  | Downward adjusts                                                                                                                                                                                                         |                                           |                                                  |
| Head60                  | Month                                                                                                                                                                                                                    | Report header part name                   | #VALUE!                                          |
| SFPerf1<br>SFPerf2      | Budgeted Financial Performance<br>Forecast Financial Performance                                                                                                                                                         |                                           |                                                  |
| SFPert2<br>SFPos1       | Forecast Financial Performance<br>Budgeted Financial Position                                                                                                                                                            |                                           |                                                  |
| SFPos2                  | Forecast Financial Position                                                                                                                                                                                              |                                           |                                                  |
| Cash1                   | Budget Cash Flow                                                                                                                                                                                                         |                                           |                                                  |
| Cash2<br>RandM          | Forecast Cash Flow<br>Expenditure includes repairs & maintenance of R'000                                                                                                                                                |                                           |                                                  |
| Kanuw                   | Expenditure includes repairs & maintenance of R 000 Standard nomenclature                                                                                                                                                |                                           |                                                  |
|                         | KZN282 uMhlathuze                                                                                                                                                                                                        |                                           |                                                  |
| /unicipal Entitie<br>NO |                                                                                                                                                                                                                          | Type of report:                           | 3                                                |
| NO                      | Does this municipality have entities (consolidated budget and entity budgets required)? YES/NO<br>s71 (Monthly Mayor report) schedules and charts                                                                        |                                           |                                                  |
|                         | Table C1 Monthly Budget Statement Summary                                                                                                                                                                                |                                           | Table C1                                         |
| S71C                    | Table C3 Monthly Budget Statement - Financial Performance (revenue and expenditure by municipal vote)                                                                                                                    |                                           | Table C3                                         |
|                         | Table C2 Monthly Budget Statement - Financial Performance (standard classification)                                                                                                                                      |                                           | Table C2                                         |
|                         | Table C4 Monthly Budget Statement - Financial Performance (revenue and expenditure)<br>Table C5 Monthly Budget Statement - Capital Expenditure (municipal vote, standard classification and funding)                     |                                           | Table C4<br>Table C5                             |
| S71E                    | Table C6 Monthly Budget Statement - Financial Position                                                                                                                                                                   |                                           | Table C6                                         |
| S71F                    | Table C7 Monthly Budget Statement - Cash Flow                                                                                                                                                                            |                                           | Table C7                                         |
| S71G<br>S71H            | Supporting Table SC1 Material variance explanations                                                                                                                                                                      |                                           | Supporting Table SC1                             |
| S71H<br>S71I            | Supporting Table SC2 Monthly Budget Statement - performance indicators<br>Supporting Table SC3 Monthly Budget Statement - aged debtors                                                                                   |                                           | Supporting Table SC2<br>Supporting Table SC3     |
| S71J                    | Supporting Table SC4 Monthly Budget Statement - aged creditors                                                                                                                                                           |                                           | Supporting Table SC4                             |
| S71K                    | Supporting Table SC5 Monthly Budget Statement - investment portfolio                                                                                                                                                     |                                           | Supporting Table SC5                             |
|                         | Supporting Table SC6 Monthly Budget Statement - transfers and grant receipts                                                                                                                                             |                                           | Supporting Table SC6                             |
|                         | Supporting Table SC7(1) Monthly Budget Statement - transfers and grant expenditure<br>Supporting Table SC8 Monthly Budget Statement - councillor and staff benefits                                                      |                                           | Supporting Table SC7(1)<br>Supporting Table SC8  |
|                         | Supporting Table SC8 Monthly Budget Statement - actuals and revised targets for cash receipts                                                                                                                            |                                           | Supporting Table SC8                             |
| S71P                    | NOT REQUIRED - municipality does not have entities or this is the parent municipality's budget                                                                                                                           |                                           | Supporting Table SC10                            |
| S71Q                    | NOT REQUIRED - municipality does not have entities or this is the parent municipality's budget                                                                                                                           |                                           | Supporting Table SC11                            |
|                         | Supporting Table SC12 Monthly Budget Statement - capital expenditure trend<br>Supporting Table SC13a Monthly Budget Statement - capital expenditure on new assets by asset class                                         |                                           | Supporting Table SC12<br>Supporting Table SC13a  |
|                         | Supporting Table SC13a Monthly Budget Statement - capital expenditure on new assets by asset class<br>Supporting Table SC13b Monthly Budget Statement - capital expenditure on renewal of existing assets by asset class |                                           | Supporting Table SC13a<br>Supporting Table SC13b |
| S71Sc                   | Supporting Table SC13c Monthly Budget Statement - expenditure on repairs and maintenance by asset class                                                                                                                  |                                           | Supporting Table SC13c                           |
| S71Sd                   | Supporting Table SC13d Monthly Budget Statement - depreciation by asset class                                                                                                                                            |                                           | Supporting Table SC13d                           |
|                         | <u>s71 charts listing</u><br>Chart C1 2013/14 Capital Expenditure Monthly Trend: actual v target                                                                                                                         |                                           | Chart C1                                         |
|                         | Chart C2 2013/14 Capital Expenditure: YTD actual v YTD target                                                                                                                                                            |                                           | Chart C2                                         |
|                         | Chart C3 Aged Consumer Debtors Analysis                                                                                                                                                                                  |                                           | Chart C3                                         |
|                         |                                                                                                                                                                                                                          |                                           | Chart C4                                         |
|                         | Chart C4 Consumer Debtors (total by Debtor Customer Category)                                                                                                                                                            |                                           |                                                  |
|                         | Chart C4 Consumer Debtors (total by Debtor Customer Category)<br>Chart C5 Aged Creditors Analysis<br>Supporting Table SC7(2) Monthly Budget Statement - Expenditure against approved rollovers                           |                                           | Chart C5<br>Supporting Table SC7(2)              |