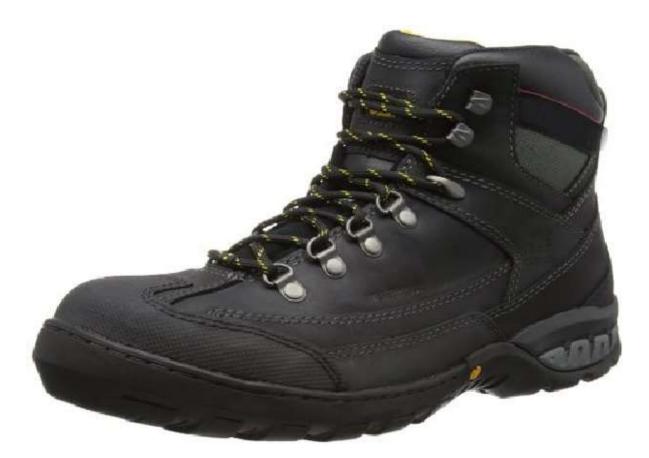

## CAT Dynamite Black Work Boots With Wide Steel Toe Caps

Model: CAT Dynamite

## **Description of the CAT Dynamite Boots**

A new design from CAT, a boot with ankle protection and reinforced toe cap, made with premium leather & having a Nylon mesh lining, it has a removable EVA sock liner for comfort. Perforated for breathability with gel insert for shock absorption the Sole is CAT's best the SRX Rubber outsole with EVA midsole. Super slip resistant and abrasion resistant qualities

## Features of the CAT Dynamite Safety Boots

- Midsole
- Antistatic
- Water Resistant
- Waterproof
- Toe Protection
- Slip Resistant SRC
- Heel energy absorption

## Description

- Leather Upper
  Nylon mesh lining
  EN20345 S1-P-W/P-SRC