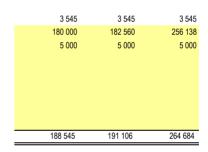

# KZN282 uMhlathuze - Table B1 Adjustments Budget Summary - 31-1-2024

|                                                                         |                           | Budget Year +1<br>2024/25 | Budget Year +2<br>2025/26 |                       |                     |                       |                        |                             |                           |                           |                           |
|-------------------------------------------------------------------------|---------------------------|---------------------------|---------------------------|-----------------------|---------------------|-----------------------|------------------------|-----------------------------|---------------------------|---------------------------|---------------------------|
| Description                                                             | Original Budget           | Prior Adjusted            | Accum. Funds              | Multi-year<br>capital | Unfore.<br>Unavoid. | Nat. or Prov.<br>Govt | Other Adjusts.         | Total Adjusts.              |                           | t Adjusted Budget         | Adjusted Budget           |
| R thousands                                                             | А                         | 1<br>A1                   | 2<br>B                    | 3<br>C                | 4<br>D              | 5<br>E                | 6<br>F                 | 7<br>G                      | 8<br>H                    |                           |                           |
| Financial Performance                                                   | ~                         | 71                        | 5                         | U                     | D                   | L                     | 1                      | 0                           | 11                        |                           |                           |
| Property rates                                                          | 736 829                   | _                         | _                         | -                     | -                   | _                     | (22 862)               | (22 862)                    | 713 967                   | 773 671                   | 823 959                   |
| Service charges                                                         | 2 973 769                 | -                         | _                         | _                     | -                   | _                     | 136 987                | 136 987                     | 3 110 756                 | 3 248 885                 | 3 579 799                 |
| Investment revenue                                                      | 64 500                    | _                         | _                         | _                     | _                   | _                     | (24 500)               | (24 500)                    | 40 000                    | 67 000                    | 68 900                    |
| Transfers recognised - operational                                      | 551 827                   | _                         | _                         | _                     | -                   | 14 353                | 2 793                  | 17 146                      | 568 973                   | 597 533                   | 639 714                   |
| Other own revenue                                                       | 604 526                   | -                         | _                         | -                     | -                   | -                     | 84 406                 | 84 406                      | 688 932                   | 632 536                   | 665 658                   |
| Total Revenue (excluding capital transfers and contributions)           | 4 931 451                 | -                         | -                         | -                     | -                   | 14 353                | 176 823                | 191 176                     | 5 122 627                 | 5 319 626                 | 5 778 030                 |
| Employee costs                                                          | 1 212 559                 | -                         | _                         | -                     | _                   | 20                    | (25 887)               | (25 867)                    | 1 186 692                 | 1 283 579                 | 1 351 170                 |
| Remuneration of councillors                                             | 35 510                    | _                         | _                         | _                     | _                   | _                     | -                      | -                           | 35 510                    | 37 287                    | 39 152                    |
| Depreciation & asset impairment                                         | 320 160                   | _                         | _                         | _                     | _                   | _                     | _                      | _                           | 320 160                   | 315 234                   | 310 573                   |
| Interest                                                                | 130 491                   | _                         | _                         | _                     | _                   | -                     | 28 188                 | 28 188                      | 158 678                   | 136 358                   | 138 620                   |
| Inventory consumed and bulk purchases                                   | 1 953 107                 | _                         | _                         | _                     | -                   | 6 740                 | 162 505                | 169 244                     | 2 122 352                 | 2 190 680                 | 2 514 132                 |
| Transfers and subsidies                                                 | 14 759                    | _                         | _                         | _                     | _                   | -                     | (4 799)                | (4 799)                     | 9 959                     | 13 250                    | 13 781                    |
|                                                                         |                           |                           |                           |                       |                     |                       |                        |                             |                           |                           |                           |
| Other expenditure                                                       | 1 270 439                 | -                         | -                         | -                     | -                   | 7 357                 | 174 882<br>334 887     | 182 239<br>349 004          | 1 452 677<br>5 286 027    | 1 319 921                 | 1 388 853                 |
| Total Expenditure                                                       | 4 937 024                 | -                         | -                         | -                     | -                   | 14 117                |                        |                             |                           | 5 296 308                 | 5 756 287                 |
| Surplus/(Deficit)<br>Transfers and subsidies - capital (monetary        | (5 573)                   | -                         | -                         | -                     | -                   | 236                   | (158 064)              | (157 828)                   | (163 401)                 | 23 318                    | 21 743                    |
| allocations)<br>Transfers and subsidies - capital (in-kind - all)       | 218 836<br>_              | -                         |                           | -                     | -                   | (2 500)               | 2 194<br>_             | (306)<br>–                  | 218 530<br>–              | 199 536<br>—              | 213 572                   |
| Surplus/(Deficit) after capital transfers &<br>contributions            | 213 263                   | -                         | -                         | -                     | -                   | (2 264)               | (155 870)              | (158 133)                   | 55 130                    | 222 854                   | 235 315                   |
| Share of surplus/ (deficit) of associate                                | -                         | -                         | -                         | -                     | -                   | -                     | -                      | -                           | -                         | -                         | -                         |
| Surplus/ (Deficit) for the year                                         | 213 263                   | -                         | -                         | -                     | -                   | (2 264)               | (155 870)              | (158 133)                   | 55 130                    | 222 854                   | 235 315                   |
| Capital expenditure & funds sources                                     |                           |                           |                           |                       |                     |                       |                        |                             |                           |                           |                           |
| Capital expenditure                                                     | 802 941                   | _                         | _                         | _                     | _                   | (2 500)               | 16 965                 | 14 465                      | 817 407                   | 755 990                   | 759 557                   |
| Transfers recognised - capital                                          | 218 836                   | _                         | _                         | _                     | _                   | (2 500)               | 2 194                  | (306)                       | 218 530                   | 199 536                   | 213 572                   |
|                                                                         |                           |                           |                           |                       | -                   | (2 500)               |                        |                             |                           |                           |                           |
| Borrowing                                                               | 406 569                   | -                         | -                         | -                     | -                   | -                     | 12 206                 | 12 206                      | 418 775                   | 373 829                   | 360 800                   |
| Internally generated funds<br>Total sources of capital funds            | 177 536<br><b>802 941</b> | -                         |                           | -                     | -                   | _<br>(2 500)          | 2 565<br><b>16 965</b> | 2 565<br><b>14 465</b>      | 180 101<br><b>817 407</b> | 182 626<br><b>755 990</b> | 185 186<br><b>759 557</b> |
| Financial position                                                      |                           |                           |                           |                       |                     |                       |                        |                             |                           |                           |                           |
| Total current assets                                                    | 1 536 856                 | _                         | _                         | _                     | _                   | 12 656                | 40 158                 | 52 814                      | 1 589 670                 | 1 637 961                 | 1 634 213                 |
| Total non current assets                                                | 7 799 009                 | _                         | _                         | _                     | _                   | (2 500)               | (74 918)               | (77 417)                    | 7 721 592                 | 8 162 348                 | 8 611 333                 |
| Total current liabilities                                               | 1 087 272                 | _                         | _                         | _                     | _                   | 12 420                | 22 713                 | 35 134                      | 1 122 405                 | 1 232 283                 | 1 301 305                 |
| Total non current liabilities                                           | 1 698 900                 | _                         | _                         | _                     | _                   | -                     | 21 892                 | 21 892                      | 1 720 792                 | 1 877 107                 | 2 018 007                 |
| Community wealth/Equity                                                 | 6 549 694                 | -                         | _                         | -                     | _                   | (2 264)               | (79 366)               | (81 629)                    | 6 468 065                 | 6 690 919                 | 6 926 234                 |
|                                                                         |                           |                           |                           |                       |                     | (===+.)               | (,                     | (0. 020)                    |                           |                           |                           |
| Cash flows                                                              |                           |                           |                           |                       |                     |                       |                        |                             |                           |                           |                           |
| Net cash from (used) operating                                          | 786 596                   | -                         | -                         | -                     | -                   | 651                   | (291 334)              | (290 683)                   | 495 914                   | 802 815                   | 814 796                   |
| Net cash from (used) investing                                          | (923 382)                 | -                         | -                         | -                     | -                   | 2 874                 | (19 510)               | (16 635)                    | (940 017)                 | . ,                       | (873 491                  |
| Net cash from (used) financing<br>Cash/cash equivalents at the year end | 257 637<br><b>656 967</b> | -                         | -                         | -                     | -                   | 3 526                 | 1 507<br>(350 344)     | 1 507<br>( <b>346 819</b> ) | 259 143<br><b>310 148</b> | 193 741<br><b>437 316</b> | 135 115<br><b>513 736</b> |
| · ·                                                                     |                           |                           |                           |                       |                     | 0.020                 | (000 011)              | (040 010)                   | 010110                    |                           | 0.0100                    |
| Cash backing/surplus reconciliation                                     |                           |                           |                           |                       |                     |                       |                        |                             |                           |                           |                           |
| Cash and investments available                                          | 656 967                   | -                         | -                         | -                     | -                   | (96 422)              | (250 396)              | (346 819)                   | 310 148                   | 437 316                   | 513 736                   |
| Application of cash and investments                                     | 209 627                   | -                         | -                         | -                     | -                   | (1 731)               | (179 468)              | (181 199)                   | 28 427                    | 140 537                   | 359 676                   |
| Balance - surplus (shortfall)                                           | 447 340                   | -                         | -                         | -                     | -                   | (94 691)              | (70 928)               | (165 619)                   | 281 721                   | 296 780                   | 154 060                   |
| Asset Management                                                        |                           |                           |                           |                       |                     |                       |                        |                             |                           |                           |                           |
| Asset register summary (WDV)                                            | 7 799 009                 | -                         | -                         | -                     | -                   | (2 500)               | (74 918)               | (77 417)                    | 7 721 592                 | 8 162 348                 | 8 611 333                 |
| Depreciation & asset impairment                                         | 320 160                   | -                         | -                         | -                     | -                   | -                     | -                      | -                           | 320 160                   | 315 234                   | 310 573                   |
| Renewal and Upgrading of Existing Assets                                | 407 310                   | -                         | -                         | -                     | -                   | (37 589)              | 25 127                 | (12 462)                    | 394 848                   | 371 774                   | 362 487                   |
| Repairs and Maintenance                                                 | 464 972                   | -                         | -                         | -                     | -                   | 13 740                | 501                    | 14 241                      | 479 213                   | 485 481                   | 507 283                   |
| Free services                                                           |                           |                           |                           |                       |                     |                       |                        |                             |                           |                           |                           |
| Cost of Free Basic Services provided                                    | 390 191                   | -                         | _                         | -                     | -                   | -                     | -                      | _                           | 390 191                   | 425 981                   | 457 368                   |
| Revenue cost of free services provided                                  | 410 236                   | _                         | _                         | -                     | _                   | -                     | (58 659)               | (58 659)                    | 351 577                   | 442 133                   | 474 453                   |
| Households below minimum service level                                  |                           |                           |                           |                       |                     |                       | (00 000)               | (00 000)                    |                           |                           |                           |
| Water:                                                                  | _                         | _                         | _                         | _                     | _                   | _                     | _                      | _                           | _                         | -                         | _                         |
| Sanitation/sewerage:                                                    |                           | -                         | _                         | -                     | -                   | _                     | _                      | _                           |                           | _                         | -                         |
| Energy:                                                                 | -                         | -                         | _                         | _                     | -                   | _                     | -                      | _                           | _                         | _                         | -                         |
| LIGIUV.                                                                 |                           |                           |                           | -                     | _                   | . –                   | -                      | _                           |                           |                           |                           |
| Refuse:                                                                 |                           | _                         | _                         | _                     | _                   | _                     |                        | _                           | -                         | _                         |                           |