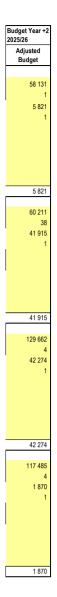

# KZN282 uMhlathuze - Table B1 Adjustments Budget Summary - 31-1-2024

|                                                                         |                           | Budget Year +1<br>2024/25 | Budget Year +2<br>2025/26 |                       |                     |                       |                        |                             |                           |                           |                           |
|-------------------------------------------------------------------------|---------------------------|---------------------------|---------------------------|-----------------------|---------------------|-----------------------|------------------------|-----------------------------|---------------------------|---------------------------|---------------------------|
| Description                                                             | Original Budget           | Prior Adjusted            | Accum. Funds              | Multi-year<br>capital | Unfore.<br>Unavoid. | Nat. or Prov.<br>Govt | Other Adjusts.         | Total Adjusts.              |                           | t Adjusted Budget         | Adjusted Budget           |
| R thousands                                                             | А                         | 1<br>A1                   | 2<br>B                    | 3<br>C                | 4<br>D              | 5<br>E                | 6<br>F                 | 7<br>G                      | 8<br>H                    |                           |                           |
| Financial Performance                                                   | ~                         | 71                        | 5                         | U                     | D                   | L                     | 1                      | 0                           | 11                        |                           |                           |
| Property rates                                                          | 736 829                   | _                         | _                         | -                     | -                   | _                     | (22 862)               | (22 862)                    | 713 967                   | 773 671                   | 823 959                   |
| Service charges                                                         | 2 973 769                 | -                         | _                         | _                     | -                   | _                     | 136 987                | 136 987                     | 3 110 756                 | 3 248 885                 | 3 579 799                 |
| Investment revenue                                                      | 64 500                    | _                         | _                         | _                     | _                   | _                     | (24 500)               | (24 500)                    | 40 000                    | 67 000                    | 68 900                    |
| Transfers recognised - operational                                      | 551 827                   | _                         | _                         | _                     | -                   | 14 353                | 2 793                  | 17 146                      | 568 973                   | 597 533                   | 639 714                   |
| Other own revenue                                                       | 604 526                   | -                         | _                         | -                     | -                   | -                     | 84 406                 | 84 406                      | 688 932                   | 632 536                   | 665 658                   |
| Total Revenue (excluding capital transfers and contributions)           | 4 931 451                 | -                         | -                         | -                     | -                   | 14 353                | 176 823                | 191 176                     | 5 122 627                 | 5 319 626                 | 5 778 030                 |
| Employee costs                                                          | 1 212 559                 | -                         | _                         | -                     | _                   | 20                    | (25 887)               | (25 867)                    | 1 186 692                 | 1 283 579                 | 1 351 170                 |
| Remuneration of councillors                                             | 35 510                    | _                         | _                         | _                     | _                   | _                     | -                      | -                           | 35 510                    | 37 287                    | 39 152                    |
| Depreciation & asset impairment                                         | 320 160                   | _                         | _                         | _                     | _                   | _                     | _                      | _                           | 320 160                   | 315 234                   | 310 573                   |
| Interest                                                                | 130 491                   | _                         | _                         | _                     | _                   | -                     | 28 188                 | 28 188                      | 158 678                   | 136 358                   | 138 620                   |
| Inventory consumed and bulk purchases                                   | 1 953 107                 | _                         | _                         | _                     | -                   | 6 740                 | 162 505                | 169 244                     | 2 122 352                 | 2 190 680                 | 2 514 132                 |
| Transfers and subsidies                                                 | 14 759                    | _                         | _                         | _                     | _                   | -                     | (4 799)                | (4 799)                     | 9 959                     | 13 250                    | 13 781                    |
|                                                                         |                           |                           |                           |                       |                     |                       |                        |                             |                           |                           |                           |
| Other expenditure                                                       | 1 270 439                 | -                         | -                         | -                     | -                   | 7 357                 | 174 882<br>334 887     | 182 239<br>349 004          | 1 452 677<br>5 286 027    | 1 319 921                 | 1 388 853                 |
| Total Expenditure                                                       | 4 937 024                 | -                         | -                         | -                     | -                   | 14 117                |                        |                             |                           | 5 296 308                 | 5 756 287                 |
| Surplus/(Deficit)<br>Transfers and subsidies - capital (monetary        | (5 573)                   | -                         | -                         | -                     | -                   | 236                   | (158 064)              | (157 828)                   | (163 401)                 | 23 318                    | 21 743                    |
| allocations)<br>Transfers and subsidies - capital (in-kind - all)       | 218 836<br>_              | -                         |                           | -                     | -                   | (2 500)               | 2 194<br>_             | (306)<br>–                  | 218 530<br>–              | 199 536<br>—              | 213 572                   |
| Surplus/(Deficit) after capital transfers &<br>contributions            | 213 263                   | -                         | -                         | -                     | -                   | (2 264)               | (155 870)              | (158 133)                   | 55 130                    | 222 854                   | 235 315                   |
| Share of surplus/ (deficit) of associate                                | -                         | -                         | -                         | -                     | -                   | -                     | -                      | -                           | -                         | -                         | -                         |
| Surplus/ (Deficit) for the year                                         | 213 263                   | -                         | -                         | -                     | -                   | (2 264)               | (155 870)              | (158 133)                   | 55 130                    | 222 854                   | 235 315                   |
| Capital expenditure & funds sources                                     |                           |                           |                           |                       |                     |                       |                        |                             |                           |                           |                           |
| Capital expenditure                                                     | 802 941                   | _                         | _                         | _                     | _                   | (2 500)               | 16 965                 | 14 465                      | 817 407                   | 755 990                   | 759 557                   |
| Transfers recognised - capital                                          | 218 836                   | _                         | _                         | _                     | _                   | (2 500)               | 2 194                  | (306)                       | 218 530                   | 199 536                   | 213 572                   |
|                                                                         |                           |                           |                           |                       | -                   | (2 500)               |                        |                             |                           |                           |                           |
| Borrowing                                                               | 406 569                   | -                         | -                         | -                     | -                   | -                     | 12 206                 | 12 206                      | 418 775                   | 373 829                   | 360 800                   |
| Internally generated funds<br>Total sources of capital funds            | 177 536<br><b>802 941</b> | -                         |                           | -                     | -                   | _<br>(2 500)          | 2 565<br><b>16 965</b> | 2 565<br><b>14 465</b>      | 180 101<br><b>817 407</b> | 182 626<br><b>755 990</b> | 185 186<br><b>759 557</b> |
| Financial position                                                      |                           |                           |                           |                       |                     |                       |                        |                             |                           |                           |                           |
| Total current assets                                                    | 1 536 856                 | _                         | _                         | _                     | _                   | 12 656                | 40 158                 | 52 814                      | 1 589 670                 | 1 637 961                 | 1 634 213                 |
| Total non current assets                                                | 7 799 009                 | _                         | _                         | _                     | _                   | (2 500)               | (74 918)               | (77 417)                    | 7 721 592                 | 8 162 348                 | 8 611 333                 |
| Total current liabilities                                               | 1 087 272                 | _                         | _                         | _                     | _                   | 12 420                | 22 713                 | 35 134                      | 1 122 405                 | 1 232 283                 | 1 301 305                 |
| Total non current liabilities                                           | 1 698 900                 | _                         | _                         | _                     | _                   | -                     | 21 892                 | 21 892                      | 1 720 792                 | 1 877 107                 | 2 018 007                 |
| Community wealth/Equity                                                 | 6 549 694                 | -                         | _                         | -                     | _                   | (2 264)               | (79 366)               | (81 629)                    | 6 468 065                 | 6 690 919                 | 6 926 234                 |
|                                                                         |                           |                           |                           |                       |                     | (===+.)               | (,                     | (0. 020)                    |                           |                           |                           |
| Cash flows                                                              |                           |                           |                           |                       |                     |                       |                        |                             |                           |                           |                           |
| Net cash from (used) operating                                          | 786 596                   | -                         | -                         | -                     | -                   | 651                   | (291 334)              | (290 683)                   | 495 914                   | 802 815                   | 814 796                   |
| Net cash from (used) investing                                          | (923 382)                 | -                         | -                         | -                     | -                   | 2 874                 | (19 510)               | (16 635)                    | (940 017)                 | . ,                       | (873 491                  |
| Net cash from (used) financing<br>Cash/cash equivalents at the year end | 257 637<br><b>656 967</b> | -                         | -                         | -                     | -                   | 3 526                 | 1 507<br>(350 344)     | 1 507<br>( <b>346 819</b> ) | 259 143<br><b>310 148</b> | 193 741<br><b>437 316</b> | 135 115<br><b>513 736</b> |
| · ·                                                                     |                           |                           |                           |                       |                     | 0.020                 | (000 011)              | (040 010)                   | 010110                    |                           | 0.0100                    |
| Cash backing/surplus reconciliation                                     |                           |                           |                           |                       |                     |                       |                        |                             |                           |                           |                           |
| Cash and investments available                                          | 656 967                   | -                         | -                         | -                     | -                   | (96 422)              | (250 396)              | (346 819)                   | 310 148                   | 437 316                   | 513 736                   |
| Application of cash and investments                                     | 209 627                   | -                         | -                         | -                     | -                   | (1 731)               | (179 468)              | (181 199)                   | 28 427                    | 140 537                   | 359 676                   |
| Balance - surplus (shortfall)                                           | 447 340                   | -                         | -                         | -                     | -                   | (94 691)              | (70 928)               | (165 619)                   | 281 721                   | 296 780                   | 154 060                   |
| Asset Management                                                        |                           |                           |                           |                       |                     |                       |                        |                             |                           |                           |                           |
| Asset register summary (WDV)                                            | 7 799 009                 | -                         | -                         | -                     | -                   | (2 500)               | (74 918)               | (77 417)                    | 7 721 592                 | 8 162 348                 | 8 611 333                 |
| Depreciation & asset impairment                                         | 320 160                   | -                         | -                         | -                     | -                   | -                     | -                      | -                           | 320 160                   | 315 234                   | 310 573                   |
| Renewal and Upgrading of Existing Assets                                | 407 310                   | -                         | -                         | -                     | -                   | (37 589)              | 25 127                 | (12 462)                    | 394 848                   | 371 774                   | 362 487                   |
| Repairs and Maintenance                                                 | 464 972                   | -                         | -                         | -                     | -                   | 13 740                | 501                    | 14 241                      | 479 213                   | 485 481                   | 507 283                   |
| Free services                                                           |                           |                           |                           |                       |                     |                       |                        |                             |                           |                           |                           |
| Cost of Free Basic Services provided                                    | 390 191                   | -                         | _                         | -                     | -                   | -                     | -                      | _                           | 390 191                   | 425 981                   | 457 368                   |
| Revenue cost of free services provided                                  | 410 236                   | _                         | _                         | -                     | _                   | -                     | (58 659)               | (58 659)                    | 351 577                   | 442 133                   | 474 453                   |
| Households below minimum service level                                  |                           |                           |                           |                       |                     |                       | (00 000)               | (00 000)                    |                           |                           |                           |
| Water:                                                                  | _                         | _                         | _                         | _                     | _                   | _                     | _                      | _                           | _                         | -                         | _                         |
| Sanitation/sewerage:                                                    |                           | -                         | _                         | -                     | -                   | _                     | _                      | _                           |                           | _                         | -                         |
| Energy:                                                                 | -                         | -                         | _                         | _                     | -                   | _                     | -                      | _                           | _                         | _                         | -                         |
| LIGIUV.                                                                 |                           |                           |                           | -                     | _                   | . –                   | -                      | _                           |                           |                           |                           |
| Refuse:                                                                 |                           | _                         | _                         | _                     | _                   | _                     |                        | _                           | -                         | _                         |                           |