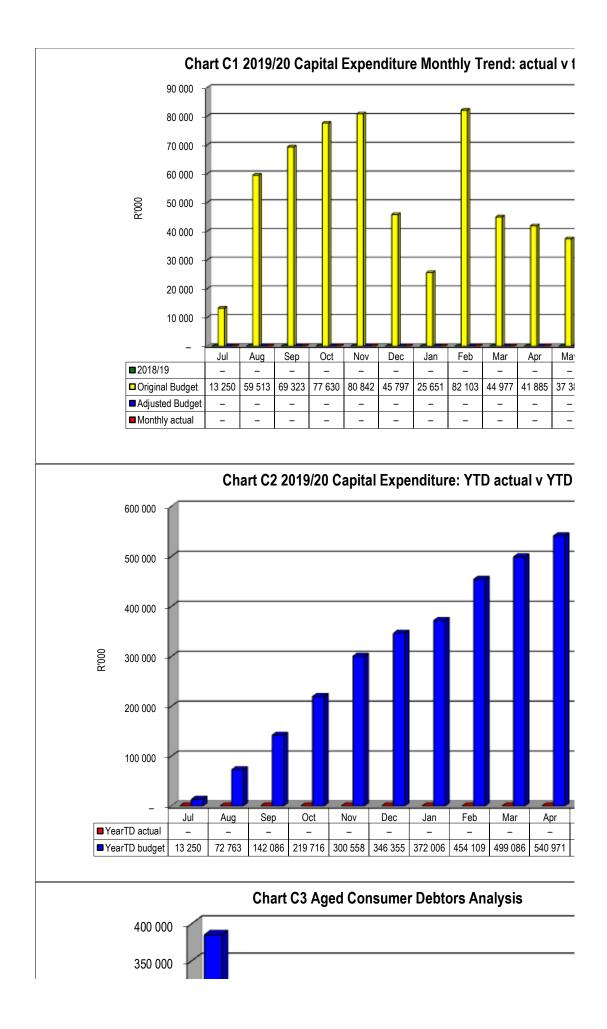

#### KZN282 uMhlathuze - Table C1 Monthly Budget Statement Summary - M01 July

|                                                                  | 2018/19            |                     |                    |                   | Budget Year 2 | 2019/20          | [               | · · · · ·       |                       |
|------------------------------------------------------------------|--------------------|---------------------|--------------------|-------------------|---------------|------------------|-----------------|-----------------|-----------------------|
| Description                                                      | Audited<br>Outcome | Original<br>Budget  | Adjusted<br>Budget | Monthly<br>actual | YearTD actual | YearTD<br>budget | YTD<br>variance | YTD<br>variance | Full Year<br>Forecast |
| R thousands                                                      |                    |                     |                    |                   |               |                  |                 | %               |                       |
| Financial Performance                                            |                    |                     |                    |                   |               |                  |                 |                 |                       |
| Property rates                                                   | -                  | 520 380             | -                  | 88 013            | 88 013        | 88 673           | (660)           | -1%             | 520 380               |
| Service charges                                                  | -                  | 2 175 960           | -                  | 169 326           | 169 326       | 213 798          | (44 472)        | -21%            | 2 175 960             |
| Investment revenue                                               | -                  | 58 000              | -                  | 2 608             | 2 608         | 1 679            | 929             | 55%             | 58 000                |
| Transfers and subsidies                                          | -                  | 390 676             | -                  | 151 235           | 151 235       | 156 145          | (4 910)         | -3%             | 390 676               |
| Other own revenue                                                | -                  | 63 753              | -                  | 4 239             | 4 239         | 4 744            | (505)           | -11%            | 63 753                |
| Total Revenue (excluding capital transfers and<br>contributions) | -                  | 3 208 768           | -                  | 415 421           | 415 421       | 465 039          | (49 618)        | -11%            | 3 208 768             |
| Employee costs                                                   | -                  | 859 550             | -                  | 65 639            | 65 639        | 68 282           | (2 643)         | -4%             | 859 550               |
| Remuneration of Councillors                                      | -                  | 32 404              | -                  | 2 519             | 2 519         | 2 471            | 48              | 2%              | 32 404                |
| Depreciation & asset impairment                                  | _                  | 408 532             | -                  | 34 045            | 34 045        | 34 045           | (0)             | -0%             | 408 532               |
| Finance charges                                                  | _                  | 70 846              | -                  | 5 904             | 5 904         | 5 904            | (0)             | -0%             | 70 846                |
| Materials and bulk purchases                                     | -                  | 1 218 059           | _                  | 130               | 130           | 146 309          | (146 180)       | -100%           | 1 218 059             |
| Transfers and subsidies                                          | -                  | 12 087              | -                  | 1 709             | 1 709         | 238              | 1 471           | 619%            | 12 087                |
| Other expenditure                                                | _                  | 632 770             | _                  | 34 467            | 34 467        | 31 240           | 3 228           | 10%             | 632 770               |
| Total Expenditure                                                | -                  | 3 234 247           | _                  | 144 413           | 144 413       | 288 489          | (144 076)       | -50%            | 3 234 247             |
| Surplus/(Deficit)                                                | _                  | (25 479)            | _                  | 271 008           | 271 008       | 176 550          | 94 458          | 54%             | (25 479               |
| Transfers and subsidies - capital (monetary allocations          |                    | 191 232             | _                  |                   |               | 31 949           | (31 949)        | -100%           | 191 232               |
| Contributions & Contributed assets                               | _                  | -                   | _                  | _                 | _             | _                | (01010)         | 10070           | -                     |
| Surplus/(Deficit) after capital transfers &                      |                    | 165 753             | _                  | 271 008           | 271 008       | 208 499          | 62 509          | 30%             | 165 753               |
| contributions                                                    |                    | 100100              |                    | 2.1.000           | 211000        | 200 100          | 02 000          |                 | 100 100               |
| Share of surplus/ (deficit) of associate                         | _                  | _                   | _                  | _                 | _             | _                | _               |                 | _                     |
| Surplus/ (Deficit) for the year                                  | -                  | 165 753             | _                  | 271 008           | 271 008       | 208 499          | 62 509          | 30%             | 165 753               |
|                                                                  |                    |                     |                    |                   |               |                  |                 |                 |                       |
| Capital expenditure & funds sources                              |                    | 507 500             |                    |                   |               | 40 704           | (40.704)        | 4000/           | 507 500               |
| Capital expenditure                                              | -                  | 597 533             | -                  | -                 | -             | 49 794           | (49 794)        | -100%           | 597 533               |
| Capital transfers recognised                                     | -                  | 191 232             | -                  | -                 | -             | 15 936           | (15 936)        | -100%           | 191 232               |
| Borrowing                                                        | -                  | -                   | -                  | -                 | -             | -                | -               |                 | -                     |
| Internally generated funds                                       | _                  | 406 301             | -                  | -                 | -             | 33 858           | (33 858)        | -100%           | 406 301               |
| Total sources of capital funds                                   | -                  | 597 533             | -                  | -                 | -             | 49 794           | (49 794)        | -100%           | 597 533               |
| Financial position                                               |                    |                     |                    |                   |               |                  |                 |                 |                       |
| Total current assets                                             | -                  | 884 250             | -                  |                   | 801 316       |                  |                 |                 | 884 250               |
| Total non current assets                                         | _                  | 5 999 134           | -                  |                   | 7 013 212     |                  |                 |                 | 5 999 134             |
| Total current liabilities                                        | _                  | 580 268             | -                  |                   | 738 547       |                  |                 |                 | 580 268               |
| Total non current liabilities                                    | _                  | 799 203             | -                  |                   | 860 033       |                  |                 |                 | 799 203               |
| Community wealth/Equity                                          | -                  | 5 503 913           | -                  |                   | 6 215 948     |                  |                 |                 | 5 503 913             |
| Cash flows                                                       |                    |                     |                    |                   |               |                  |                 |                 |                       |
| Net cash from (used) operating                                   | _                  | 518 656             | _                  | 153 145           | 153 145       | _                | (153 145)       | #DIV/0!         | 518 656               |
| Net cash from (used) operating                                   | _                  | (589 340)           | _                  | (444 246)         | (444 246)     | _                | 444 246         | #DIV/0!         | (589 340              |
| Net cash from (used) financing                                   | _                  | (84 326)            | _                  | 1 074             | 1 074         | _                | (1 074)         | #DIV/0!         | (84 326               |
| Cash/cash equivalents at the month/year end                      | _                  | (04 320)<br>370 841 | -                  | -                 | (290 027)     | -<br>525 851     | 815 878         | #D10/0!<br>155% | (155 010              |
|                                                                  |                    |                     |                    |                   |               |                  | 181 Dys-1       |                 |                       |
| Debtors & creditors analysis                                     | 0-30 Days          | 31-60 Days          | 61-90 Days         | 91-120 Days       | 121-150 Dys   | 151-180 Dys      | Yr              | Over 1Yr        | Total                 |
| <u>Debtors Age Analysis</u>                                      |                    |                     |                    |                   |               |                  |                 |                 |                       |
|                                                                  | 385 075            | 14 044              | 11 722             | 10 970            | 10 126        | 6 860            | 33 558          | 128 089         | 600 444               |
| Total By Income Source                                           | 000 010            |                     |                    |                   |               |                  |                 |                 |                       |
| Total By Income Source<br>Creditors Age Analysis                 | 269 302            |                     |                    |                   |               |                  |                 |                 |                       |