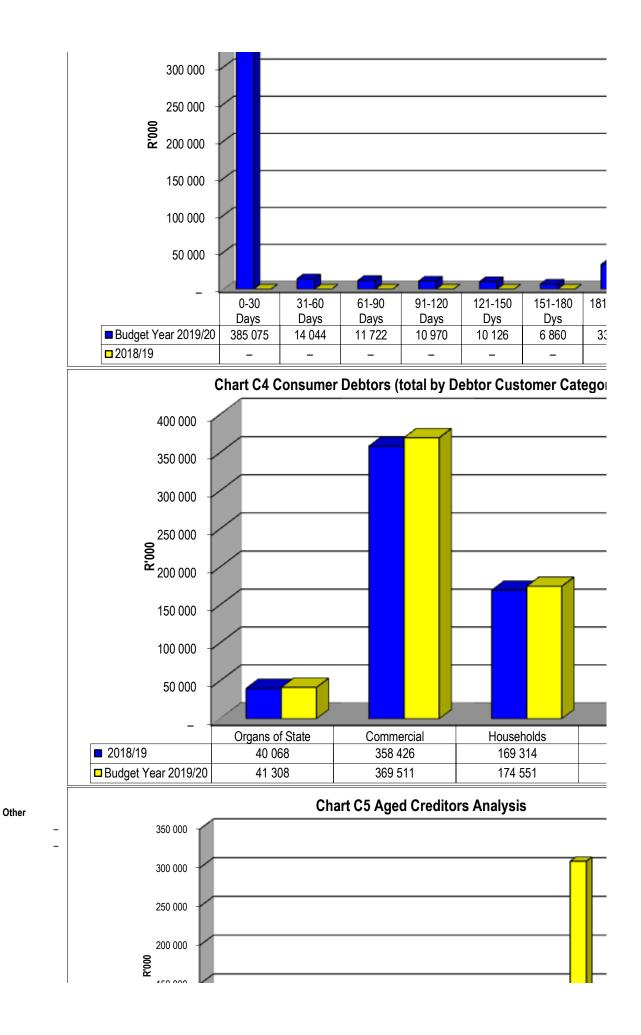

#### KZN282 uMhlathuze - Table C1 Monthly Budget Statement Summary - M01 July

|                                                                  | 2018/19            |                     |                    |                   | Budget Year 2 | 2019/20          | [               | · · · · ·       |                       |
|------------------------------------------------------------------|--------------------|---------------------|--------------------|-------------------|---------------|------------------|-----------------|-----------------|-----------------------|
| Description                                                      | Audited<br>Outcome | Original<br>Budget  | Adjusted<br>Budget | Monthly<br>actual | YearTD actual | YearTD<br>budget | YTD<br>variance | YTD<br>variance | Full Year<br>Forecast |
| R thousands                                                      |                    |                     |                    |                   |               |                  |                 | %               |                       |
| Financial Performance                                            |                    |                     |                    |                   |               |                  |                 |                 |                       |
| Property rates                                                   | -                  | 520 380             | -                  | 88 013            | 88 013        | 88 673           | (660)           | -1%             | 520 380               |
| Service charges                                                  | -                  | 2 175 960           | -                  | 169 326           | 169 326       | 213 798          | (44 472)        | -21%            | 2 175 960             |
| Investment revenue                                               | -                  | 58 000              | -                  | 2 608             | 2 608         | 1 679            | 929             | 55%             | 58 000                |
| Transfers and subsidies                                          | -                  | 390 676             | -                  | 151 235           | 151 235       | 156 145          | (4 910)         | -3%             | 390 676               |
| Other own revenue                                                | -                  | 63 753              | -                  | 4 239             | 4 239         | 4 744            | (505)           | -11%            | 63 753                |
| Total Revenue (excluding capital transfers and<br>contributions) | -                  | 3 208 768           | -                  | 415 421           | 415 421       | 465 039          | (49 618)        | -11%            | 3 208 768             |
| Employee costs                                                   | -                  | 859 550             | -                  | 65 639            | 65 639        | 68 282           | (2 643)         | -4%             | 859 550               |
| Remuneration of Councillors                                      | -                  | 32 404              | -                  | 2 519             | 2 519         | 2 471            | 48              | 2%              | 32 404                |
| Depreciation & asset impairment                                  | _                  | 408 532             | -                  | 34 045            | 34 045        | 34 045           | (0)             | -0%             | 408 532               |
| Finance charges                                                  | _                  | 70 846              | -                  | 5 904             | 5 904         | 5 904            | (0)             | -0%             | 70 846                |
| Materials and bulk purchases                                     | -                  | 1 218 059           | _                  | 130               | 130           | 146 309          | (146 180)       | -100%           | 1 218 059             |
| Transfers and subsidies                                          | -                  | 12 087              | -                  | 1 709             | 1 709         | 238              | 1 471           | 619%            | 12 087                |
| Other expenditure                                                | _                  | 632 770             | _                  | 34 467            | 34 467        | 31 240           | 3 228           | 10%             | 632 770               |
| Total Expenditure                                                | -                  | 3 234 247           | _                  | 144 413           | 144 413       | 288 489          | (144 076)       | -50%            | 3 234 247             |
| Surplus/(Deficit)                                                | _                  | (25 479)            | _                  | 271 008           | 271 008       | 176 550          | 94 458          | 54%             | (25 479               |
| Transfers and subsidies - capital (monetary allocations          |                    | 191 232             | _                  |                   |               | 31 949           | (31 949)        | -100%           | 191 232               |
| Contributions & Contributed assets                               | _                  | -                   | _                  | _                 | _             | _                | (01010)         | 10070           | -                     |
| Surplus/(Deficit) after capital transfers &                      |                    | 165 753             | _                  | 271 008           | 271 008       | 208 499          | 62 509          | 30%             | 165 753               |
| contributions                                                    |                    | 100100              |                    | 2.1.000           | 211000        | 200 100          | 02 000          |                 | 100 100               |
| Share of surplus/ (deficit) of associate                         | _                  | _                   | _                  | _                 | _             | _                | _               |                 | _                     |
| Surplus/ (Deficit) for the year                                  | -                  | 165 753             | _                  | 271 008           | 271 008       | 208 499          | 62 509          | 30%             | 165 753               |
|                                                                  |                    |                     |                    |                   |               |                  |                 |                 |                       |
| Capital expenditure & funds sources                              |                    | 507 500             |                    |                   |               | 40 704           | (40.704)        | 4000/           | 507 500               |
| Capital expenditure                                              | -                  | 597 533             | -                  | -                 | -             | 49 794           | (49 794)        | -100%           | 597 533               |
| Capital transfers recognised                                     | -                  | 191 232             | -                  | -                 | -             | 15 936           | (15 936)        | -100%           | 191 232               |
| Borrowing                                                        | -                  | -                   | -                  | -                 | -             | -                | -               |                 | -                     |
| Internally generated funds                                       | _                  | 406 301             | -                  | -                 | -             | 33 858           | (33 858)        | -100%           | 406 301               |
| Total sources of capital funds                                   | -                  | 597 533             | -                  | -                 | -             | 49 794           | (49 794)        | -100%           | 597 533               |
| Financial position                                               |                    |                     |                    |                   |               |                  |                 |                 |                       |
| Total current assets                                             | -                  | 884 250             | -                  |                   | 801 316       |                  |                 |                 | 884 250               |
| Total non current assets                                         | _                  | 5 999 134           | -                  |                   | 7 013 212     |                  |                 |                 | 5 999 134             |
| Total current liabilities                                        | _                  | 580 268             | -                  |                   | 738 547       |                  |                 |                 | 580 268               |
| Total non current liabilities                                    | _                  | 799 203             | -                  |                   | 860 033       |                  |                 |                 | 799 203               |
| Community wealth/Equity                                          | -                  | 5 503 913           | -                  |                   | 6 215 948     |                  |                 |                 | 5 503 913             |
| Cash flows                                                       |                    |                     |                    |                   |               |                  |                 |                 |                       |
| Net cash from (used) operating                                   | _                  | 518 656             | _                  | 153 145           | 153 145       | _                | (153 145)       | #DIV/0!         | 518 656               |
| Net cash from (used) operating                                   | _                  | (589 340)           | _                  | (444 246)         | (444 246)     | _                | 444 246         | #DIV/0!         | (589 340              |
| Net cash from (used) financing                                   | _                  | (84 326)            | _                  | 1 074             | 1 074         | _                | (1 074)         | #DIV/0!         | (84 326               |
| Cash/cash equivalents at the month/year end                      | _                  | (04 320)<br>370 841 | -                  | -                 | (290 027)     | -<br>525 851     | 815 878         | #D10/0!<br>155% | (155 010              |
|                                                                  |                    |                     |                    |                   |               |                  | 181 Dys-1       |                 |                       |
| Debtors & creditors analysis                                     | 0-30 Days          | 31-60 Days          | 61-90 Days         | 91-120 Days       | 121-150 Dys   | 151-180 Dys      | Yr              | Over 1Yr        | Total                 |
| <u>Debtors Age Analysis</u>                                      |                    |                     |                    |                   |               |                  |                 |                 |                       |
|                                                                  | 385 075            | 14 044              | 11 722             | 10 970            | 10 126        | 6 860            | 33 558          | 128 089         | 600 444               |
| Total By Income Source                                           | 000 010            |                     |                    |                   |               |                  |                 |                 |                       |
| Total By Income Source<br>Creditors Age Analysis                 | 269 302            |                     |                    |                   |               |                  |                 |                 |                       |