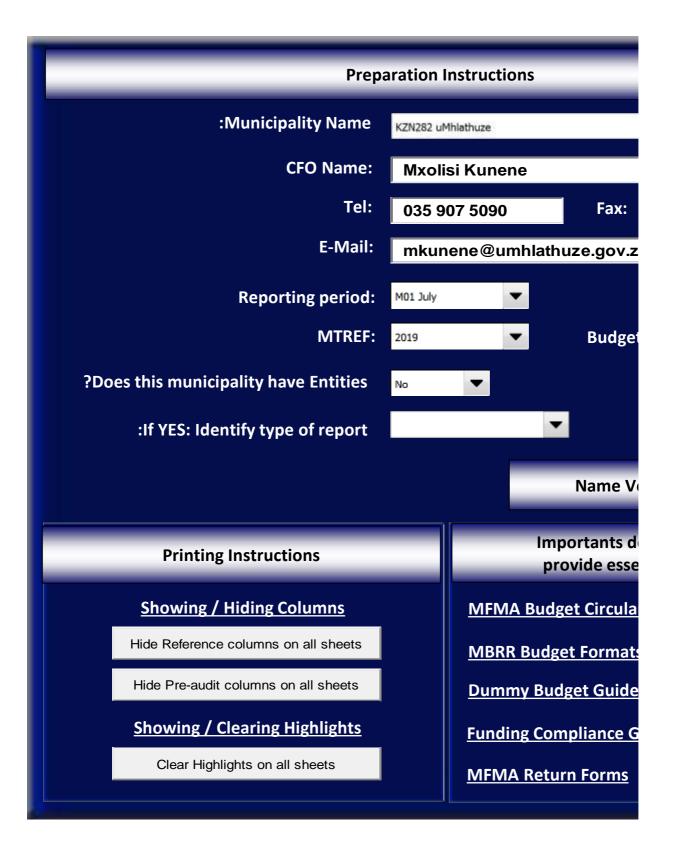

| KZN282 uMhlathuze -                         | - Contact Information                                     |                                         |                                             |
|---------------------------------------------|-----------------------------------------------------------|-----------------------------------------|---------------------------------------------|
| A. GENERAL INFORMATIC                       |                                                           |                                         |                                             |
| Municipality                                | KZN282 uMhlathuze                                         | Set name on 'Instruction:               | is' sheet                                   |
|                                             |                                                           |                                         |                                             |
| Grade                                       | 5                                                         | 1 Grade in terms of the Remune          | eration of Public Office Bearers Act.       |
| Province                                    | KZN KWAZULU-NATAL                                         |                                         |                                             |
| Web Address                                 | www.umhlathuze.gov.za                                     |                                         |                                             |
| e-mail Address                              | reg@umhlathuze.gov.za                                     |                                         |                                             |
| B. CONTACT INFORMATIC                       | <u>)</u> N                                                |                                         |                                             |
| Postal address:<br>P.O. Box                 | Private Bag X 1004                                        |                                         |                                             |
| City / Town                                 | Richards Bay                                              |                                         |                                             |
| Postal Code                                 | 3900                                                      |                                         |                                             |
| Street address                              |                                                           |                                         |                                             |
| Building                                    | Civic Centre                                              |                                         |                                             |
| Street No. & Name                           | 5 Mark Strasse                                            |                                         |                                             |
| City / Town                                 | Richards Bay                                              |                                         |                                             |
| Postal Code                                 | 3900                                                      |                                         |                                             |
| General Contacts                            |                                                           | ——————————————————————————————————————— |                                             |
| Telephone number                            | 035 9075000                                               |                                         |                                             |
| Fax number                                  | 035 9075444                                               |                                         |                                             |
|                                             |                                                           |                                         |                                             |
| C. POLITICAL LEADERSHI                      | ۲                                                         | Convotom/DA to the Or                   | aaakar:                                     |
| Speaker:<br>ID Number                       | 531125 0695 083                                           | Secretary/PA to the Sp<br>ID Number     | veaker:<br>Vacant                           |
| Title                                       | Clir                                                      | Title                                   |                                             |
| Name                                        | S.G. Mkhize                                               | Name                                    |                                             |
| Telephone number                            | <mark>035 907 5314</mark>                                 | Telephone number                        | 035 907 5325                                |
| Cell number                                 | <mark>083 726 7533</mark>                                 | Cell number                             |                                             |
| Fax number                                  | 035 907 5444                                              | Fax number                              | 035 907 5444                                |
| E-mail address                              | MkhizeSG@umhlathuze.gov.za                                | E-mail address                          |                                             |
| Mayor/Executive Mayor                       |                                                           | Secretary/PA to the Ma                  | avor/Executive Mayor                        |
| ID Number                                   | 780719 5593 083                                           | ID Number                               | Vacant                                      |
| Title                                       | Cllr                                                      | Title                                   |                                             |
| Name                                        | M.G. Mhlongo                                              | Name                                    |                                             |
| Telephone number                            | <mark>035 907 5001</mark>                                 | Telephone number                        | 035 907 5004                                |
| Cell number                                 | 082 522 9895                                              | Cell number                             |                                             |
| Fax number                                  | 035 907 5444                                              | Fax number                              | 035 907 5444                                |
| E-mail address                              | mhlongo@umhlathuze.gov.za                                 | E-mail address                          |                                             |
| Deputy Mayor/Executiv                       | e Mayor:                                                  | Secretary/PA to the De                  | puty Mayor/Executive Mayor:                 |
| ID Number                                   | 5805140298081                                             | ID Number                               |                                             |
| Title                                       | Clir                                                      | Title                                   |                                             |
| Name                                        | K.D. Sibiya                                               | Name                                    | 005 007 5007                                |
| Telephone number<br>Cell number             | 035 907 5862<br>073 527 1315                              | Telephone number<br>Cell number         | 035 907 5027                                |
| Fax number                                  | 073 527 1315                                              | Fax number                              | 035 907 5444                                |
| E-mail address                              |                                                           | E-mail address                          |                                             |
|                                             |                                                           |                                         |                                             |
| D. MANAGEMENT LEADER                        | RSHIP                                                     |                                         |                                             |
| Municipal Manager:                          | 000005 5000 000                                           | Secretary/PA to the Mu                  |                                             |
| ID Number                                   | 630205 5369 080                                           | ID Number<br>Title                      | 800901 0651 084                             |
| Title<br>Name                               | Dr<br>Nhlanhla J. Sibeko                                  | Name                                    | Ms<br>S Nxumalo                             |
| Telephone number                            | 035 907 5100                                              | Telephone number                        | 035 907 5023                                |
| Cell number                                 | 083 406 5123                                              | Cell number                             | 084 259 8899                                |
| Fax number                                  | 035 907 5451                                              | Fax number                              | 035 907 5451                                |
| E-mail address                              | Sibekonj@umhlathuze.gov.za                                | E-mail address                          | Sthe.Nxumalo1@umhlathuze.gov.za             |
| Chief Financial Officer                     |                                                           | Secretary/PA to the Ch                  | nief Financial Officer                      |
| ID Number                                   | 730831 5638 080                                           | ID Number                               | 900926 0720 083                             |
| Title                                       | Mr                                                        | Title                                   | Ms .                                        |
| Name                                        | Mxolisi Kunene                                            | Name                                    | W. Magwaza                                  |
| Telephone number                            | 035 907 5090                                              | Telephone number                        | 035 907 5092<br>078 404 2803                |
|                                             |                                                           |                                         |                                             |
| Cell number                                 | 082 652 7050                                              | Cell number                             |                                             |
| Cell number<br>Fax number<br>E-mail address | 032 052 7050<br>035 907 5444<br>mkunene@umhlathuze.gov.za | Fax number<br>E-mail address            | 035 907 5444<br>MagwazaWC@umhlathuze.gov.za |