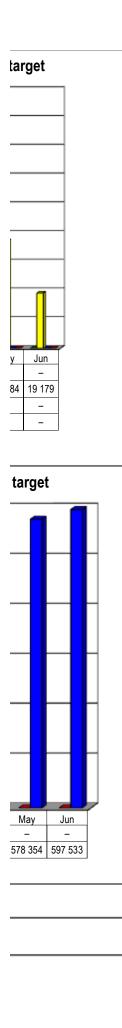

#### KZN282 uMhlathuze - Table C1 Monthly Budget Statement Summary - M01 July

|                                                                  | 2018/19            |                     |                    |                   | Budget Year 2 | 2019/20          | [               | · · · · ·       |                       |
|------------------------------------------------------------------|--------------------|---------------------|--------------------|-------------------|---------------|------------------|-----------------|-----------------|-----------------------|
| Description                                                      | Audited<br>Outcome | Original<br>Budget  | Adjusted<br>Budget | Monthly<br>actual | YearTD actual | YearTD<br>budget | YTD<br>variance | YTD<br>variance | Full Year<br>Forecast |
| R thousands                                                      |                    |                     |                    |                   |               |                  |                 | %               |                       |
| Financial Performance                                            |                    |                     |                    |                   |               |                  |                 |                 |                       |
| Property rates                                                   | -                  | 520 380             | -                  | 88 013            | 88 013        | 88 673           | (660)           | -1%             | 520 380               |
| Service charges                                                  | -                  | 2 175 960           | -                  | 169 326           | 169 326       | 213 798          | (44 472)        | -21%            | 2 175 960             |
| Investment revenue                                               | -                  | 58 000              | -                  | 2 608             | 2 608         | 1 679            | 929             | 55%             | 58 000                |
| Transfers and subsidies                                          | -                  | 390 676             | -                  | 151 235           | 151 235       | 156 145          | (4 910)         | -3%             | 390 676               |
| Other own revenue                                                | -                  | 63 753              | -                  | 4 239             | 4 239         | 4 744            | (505)           | -11%            | 63 753                |
| Total Revenue (excluding capital transfers and<br>contributions) | -                  | 3 208 768           | -                  | 415 421           | 415 421       | 465 039          | (49 618)        | -11%            | 3 208 768             |
| Employee costs                                                   | -                  | 859 550             | -                  | 65 639            | 65 639        | 68 282           | (2 643)         | -4%             | 859 550               |
| Remuneration of Councillors                                      | -                  | 32 404              | -                  | 2 519             | 2 519         | 2 471            | 48              | 2%              | 32 404                |
| Depreciation & asset impairment                                  | _                  | 408 532             | -                  | 34 045            | 34 045        | 34 045           | (0)             | -0%             | 408 532               |
| Finance charges                                                  | _                  | 70 846              | -                  | 5 904             | 5 904         | 5 904            | (0)             | -0%             | 70 846                |
| Materials and bulk purchases                                     | -                  | 1 218 059           | _                  | 130               | 130           | 146 309          | (146 180)       | -100%           | 1 218 059             |
| Transfers and subsidies                                          | -                  | 12 087              | -                  | 1 709             | 1 709         | 238              | 1 471           | 619%            | 12 087                |
| Other expenditure                                                | _                  | 632 770             | _                  | 34 467            | 34 467        | 31 240           | 3 228           | 10%             | 632 770               |
| Total Expenditure                                                | -                  | 3 234 247           | _                  | 144 413           | 144 413       | 288 489          | (144 076)       | -50%            | 3 234 247             |
| Surplus/(Deficit)                                                | _                  | (25 479)            | _                  | 271 008           | 271 008       | 176 550          | 94 458          | 54%             | (25 479               |
| Transfers and subsidies - capital (monetary allocations          |                    | 191 232             | _                  |                   |               | 31 949           | (31 949)        | -100%           | 191 232               |
| Contributions & Contributed assets                               | _                  | -                   | _                  | _                 | _             | _                | (01010)         | 10070           | -                     |
| Surplus/(Deficit) after capital transfers &                      |                    | 165 753             | _                  | 271 008           | 271 008       | 208 499          | 62 509          | 30%             | 165 753               |
| contributions                                                    |                    | 100100              |                    | 2.1.000           | 211000        | 200 100          | 02 000          |                 | 100 100               |
| Share of surplus/ (deficit) of associate                         | _                  | _                   | _                  | _                 | _             | _                | _               |                 | _                     |
| Surplus/ (Deficit) for the year                                  | -                  | 165 753             | _                  | 271 008           | 271 008       | 208 499          | 62 509          | 30%             | 165 753               |
|                                                                  |                    |                     |                    |                   |               |                  |                 |                 |                       |
| Capital expenditure & funds sources                              |                    | 507 500             |                    |                   |               | 40 704           | (40.704)        | 4000/           | 507 500               |
| Capital expenditure                                              | -                  | 597 533             | -                  | -                 | -             | 49 794           | (49 794)        | -100%           | 597 533               |
| Capital transfers recognised                                     | -                  | 191 232             | -                  | -                 | -             | 15 936           | (15 936)        | -100%           | 191 232               |
| Borrowing                                                        | -                  | -                   | -                  | -                 | -             | -                | -               |                 | -                     |
| Internally generated funds                                       | _                  | 406 301             | -                  | -                 | -             | 33 858           | (33 858)        | -100%           | 406 301               |
| Total sources of capital funds                                   | -                  | 597 533             | -                  | -                 | -             | 49 794           | (49 794)        | -100%           | 597 533               |
| Financial position                                               |                    |                     |                    |                   |               |                  |                 |                 |                       |
| Total current assets                                             | -                  | 884 250             | -                  |                   | 801 316       |                  |                 |                 | 884 250               |
| Total non current assets                                         | _                  | 5 999 134           | -                  |                   | 7 013 212     |                  |                 |                 | 5 999 134             |
| Total current liabilities                                        | _                  | 580 268             | -                  |                   | 738 547       |                  |                 |                 | 580 268               |
| Total non current liabilities                                    | _                  | 799 203             | -                  |                   | 860 033       |                  |                 |                 | 799 203               |
| Community wealth/Equity                                          | -                  | 5 503 913           | -                  |                   | 6 215 948     |                  |                 |                 | 5 503 913             |
| Cash flows                                                       |                    |                     |                    |                   |               |                  |                 |                 |                       |
| Net cash from (used) operating                                   | _                  | 518 656             | _                  | 153 145           | 153 145       | _                | (153 145)       | #DIV/0!         | 518 656               |
| Net cash from (used) operating                                   | _                  | (589 340)           | _                  | (444 246)         | (444 246)     | _                | 444 246         | #DIV/0!         | (589 340              |
| Net cash from (used) financing                                   | _                  | (84 326)            | _                  | 1 074             | 1 074         | _                | (1 074)         | #DIV/0!         | (84 326               |
| Cash/cash equivalents at the month/year end                      | _                  | (04 320)<br>370 841 | -                  | -                 | (290 027)     | -<br>525 851     | 815 878         | #D10/0!<br>155% | (155 010              |
|                                                                  |                    |                     |                    |                   |               |                  | 181 Dys-1       |                 |                       |
| Debtors & creditors analysis                                     | 0-30 Days          | 31-60 Days          | 61-90 Days         | 91-120 Days       | 121-150 Dys   | 151-180 Dys      | Yr              | Over 1Yr        | Total                 |
| <u>Debtors Age Analysis</u>                                      |                    |                     |                    |                   |               |                  |                 |                 |                       |
|                                                                  | 385 075            | 14 044              | 11 722             | 10 970            | 10 126        | 6 860            | 33 558          | 128 089         | 600 444               |
| Total By Income Source                                           | 000 010            |                     |                    |                   |               |                  |                 |                 |                       |
| Total By Income Source<br>Creditors Age Analysis                 | 269 302            |                     |                    |                   |               |                  |                 |                 |                       |