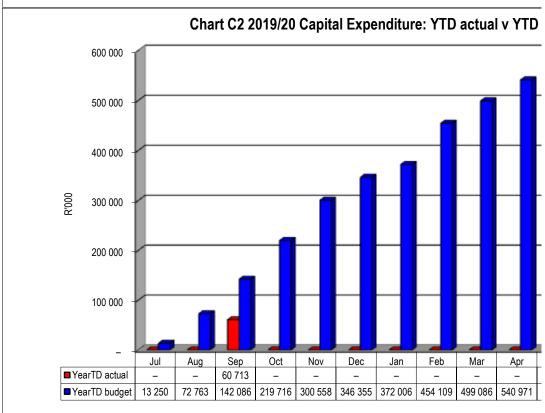

C5 Aged | Creditors | Analysis |
|-------|---------|-----------|----------|
|-------|---------|-----------|----------|

|                   | Bulk Electricity Bull | k Water PA | YE deduction VAT | (output les Pen | ısions / Retiı Loan | ı repaymen Tra | de Creditors Aud | litor Genera |
|-------------------|-----------------------|------------|------------------|-----------------|---------------------|----------------|------------------|--------------|
| 2018/19           | _                     | -          | -                | -               | _                   | -              | -                | -            |
| Budget Year 2019/ | 76 828                | 70 896     | 11 651           | 1 841           | 19 977              | -              | 30 233           | -            |























| ry)   |    |
|-------|----|
|       |    |
|       |    |
|       |    |
|       |    |
|       |    |
|       |    |
|       |    |
|       |    |
|       |    |
|       |    |
|       |    |
|       |    |
|       |    |
|       |    |
|       | 3/ |
| Other |    |
| 8 113 |    |
| 8 364 |    |

| or Genera | I Other |  |
|-----------|---------|--|
|           |         |  |
| _         | _       |  |
| _         | 173     |  |