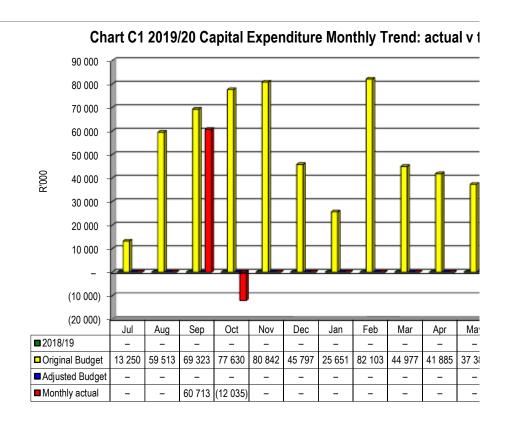

| C5 Aged | Creditors | Analysis |
|-------|---------|-----------|----------|
|-------|---------|-----------|----------|

|                   | Bulk Electricity Bull | k Water PA | YE deduction VAT | (output les Pen | ısions / Retiı Loan | ı repaymen Tra | de Creditors Aud | litor Genera |
|-------------------|-----------------------|------------|------------------|-----------------|---------------------|----------------|------------------|--------------|
| 2018/19           | _                     | -          | -                | -               | _                   | -              | -                | -            |
| Budget Year 2019/ | 76 828                | 70 896     | 11 651           | 1 841           | 19 977              | -              | 30 233           | -            |























| ry)   |    |
|-------|----|
|       |    |
|       |    |
|       |    |
|       |    |
|       |    |
|       |    |
|       |    |
|       |    |
|       |    |
|       |    |
|       |    |
|       |    |
|       |    |
|       |    |
|       | 3/ |
| Other |    |
| 8 113 |    |
| 8 364 |    |

| or Genera | I Other |  |
|-----------|---------|--|
|           |         |  |
| _         | _       |  |
| _         | 173     |  |