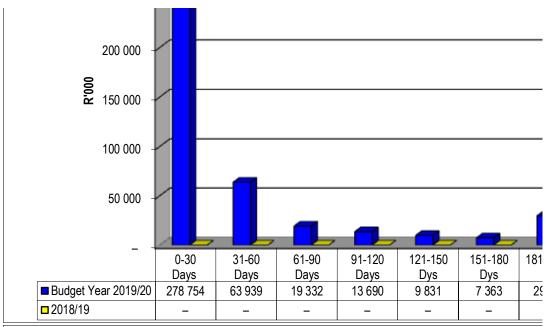

Aged | Creditors | Analysis |
|-------|---------|-----------|----------|
|-------|---------|-----------|----------|

|                   | Bulk Electricity Bull | k Water PA | YE deduction VAT | (output les Pen | ısions / Retiı Loan | ı repaymen Tra | de Creditors Aud | litor Genera |
|-------------------|-----------------------|------------|------------------|-----------------|---------------------|----------------|------------------|--------------|
| 2018/19           | _                     | -          | -                | -               | _                   | -              | -                | -            |
| Budget Year 2019/ | 76 828                | 70 896     | 11 651           | 1 841           | 19 977              | -              | 30 233           | -            |























| ry)   |    |
|-------|----|
|       |    |
|       |    |
|       |    |
|       |    |
|       |    |
|       |    |
|       |    |
|       |    |
|       |    |
|       |    |
|       |    |
|       |    |
|       |    |
|       |    |
|       | 3/ |
| Other |    |
| 8 113 |    |
| 8 364 |    |

| or Genera | I Other |  |
|-----------|---------|--|
|           |         |  |
| _         | _       |  |
| _         | 173     |  |