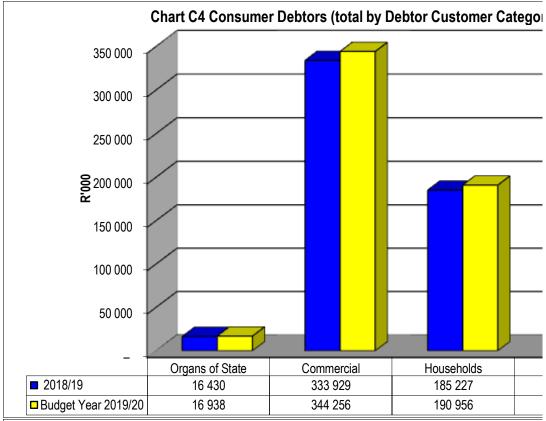

ed | Creditors | Analysis |
|-------|---------|-----------|----------|
|-------|---------|-----------|----------|

|                   | Bulk Electricity Bull | k Water PA | YE deduction VAT | (output les Pen | ısions / Retiı Loan | ı repaymen Tra | de Creditors Aud | litor Genera |
|-------------------|-----------------------|------------|------------------|-----------------|---------------------|----------------|------------------|--------------|
| 2018/19           | _                     | -          | -                | -               | _                   | -              | -                | -            |
| Budget Year 2019/ | 76 828                | 70 896     | 11 651           | 1 841           | 19 977              | -              | 30 233           | -            |























| ry)   |    |
|-------|----|
|       |    |
|       |    |
|       |    |
|       |    |
|       |    |
|       |    |
|       |    |
|       |    |
|       |    |
|       |    |
|       |    |
|       |    |
|       |    |
|       |    |
|       | 3/ |
| Other |    |
| 8 113 |    |
| 8 364 |    |

| or Genera | I Other |  |
|-----------|---------|--|
|           |         |  |
| _         | _       |  |
| _         | 173     |  |