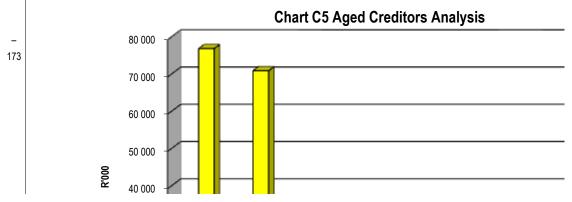

Creditors | Analysis |
|-------|---------|-----------|----------|
|-------|---------|-----------|----------|

|                   | Bulk Electricity Bull | k Water PA | YE deduction VAT | (output les Pen | ısions / Retiı Loan | ı repaymen Tra | de Creditors Aud | litor Genera |
|-------------------|-----------------------|------------|------------------|-----------------|---------------------|----------------|------------------|--------------|
| 2018/19           | _                     | -          | -                | -               | _                   | -              | -                | -            |
| Budget Year 2019/ | 76 828                | 70 896     | 11 651           | 1 841           | 19 977              | -              | 30 233           | -            |























| ry)   |    |
|-------|----|
|       |    |
|       |    |
|       |    |
|       |    |
|       |    |
|       |    |
|       |    |
|       |    |
|       |    |
|       |    |
|       |    |
|       |    |
|       |    |
|       |    |
|       | 3/ |
| Other |    |
| 8 113 |    |
| 8 364 |    |

| or Genera | I Other |  |
|-----------|---------|--|
|           |         |  |
| _         | _       |  |
| _         | 173     |  |