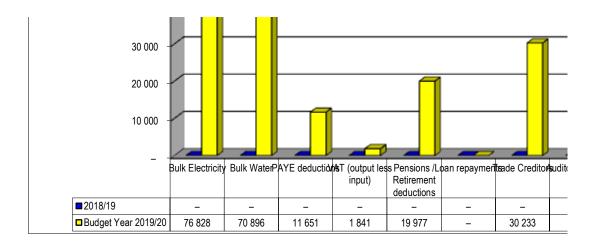

reditors | Analysis |
|-------|---------|-----------|----------|
|-------|---------|-----------|----------|

|                   | Bulk Electricity Bull | k Water PA | YE deduction VAT | (output les Pen | ısions / Retiı Loan | ı repaymen Tra | de Creditors Aud | litor Genera |
|-------------------|-----------------------|------------|------------------|-----------------|---------------------|----------------|------------------|--------------|
| 2018/19           | _                     | -          | -                | -               | _                   | -              | -                | -            |
| Budget Year 2019/ | 76 828                | 70 896     | 11 651           | 1 841           | 19 977              | -              | 30 233           | -            |























| ry)   |    |
|-------|----|
|       |    |
|       |    |
|       |    |
|       |    |
|       |    |
|       |    |
|       |    |
|       |    |
|       |    |
|       |    |
|       |    |
|       |    |
|       |    |
|       |    |
|       | 3/ |
| Other |    |
| 8 113 |    |
| 8 364 |    |

| or Genera | I Other |  |
|-----------|---------|--|
|           |         |  |
| _         | _       |  |
| _         | 173     |  |