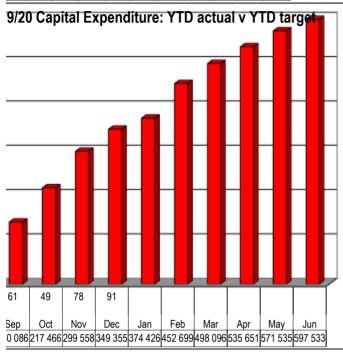

# References

Ref

Surplus/ (Deficit) for the year

18 ANNEXURE A

| •                                                             | 2018/19                     | Summary - M0<br>           |            |                         | Budget Y                   | ear 2019/20                |               |                     |                            |
|---------------------------------------------------------------|-----------------------------|----------------------------|------------|-------------------------|----------------------------|----------------------------|---------------|---------------------|----------------------------|
| Description                                                   | Audited Outcome             | Original Budget            | Adjusted   | Monthly actual          | YearTD actual              | YearTD budget              | YTD variance  | YTD variance        | Full Year                  |
| D.1.                                                          | Addited Odtcome             | Original Baaget            | Budget     | monthly actual          | rearrb actual              | rearrb baaget              | 11D variance  |                     | Forecast                   |
| R thousands                                                   |                             |                            |            |                         |                            |                            |               | %                   |                            |
| Financial Performance                                         | 477 400                     | 500 200                    |            | 20.540                  | 070 007                    | 202 024                    | (40.024)      | 40/                 | E00 200                    |
| Property rates                                                | 477 138                     | 520 380                    | -          | 39 540                  | 270 287                    | 282 921                    | (12 634)      | -4%                 | 520 380                    |
| Service charges                                               | 1 903 222                   | 2 175 960                  | -          | 129 738                 | 1 084 541                  | 1 115 834                  | (31 293)      | -3%                 | 2 175 960                  |
| Investment revenue                                            | 27 999                      | 58 000                     | -          | 5 685                   | 12 457                     | 24 912                     | (12 455)      | -50%                | 58 000                     |
| Transfers and subsidies                                       | 352 741                     | 390 676                    | -          | _                       | 151 235                    | 295 438                    | (144 203)     | -49%                | 390 676                    |
| Other own revenue                                             | 151 221<br><b>2 912 321</b> | 63 753<br><b>3 208 768</b> |            | 3 707<br><b>178 671</b> | 29 385<br><b>1 547 905</b> | 32 771<br><b>1 751 876</b> | (3 386)       | -10%<br><b>-12%</b> | 63 753<br><b>3 208 768</b> |
| Total Revenue (excluding capital transfers and contributions) | 2 912 321                   | 3 200 700                  | -          | 170 071                 | 1 347 903                  | 1751676                    | (203 971)     | -1270               | 3 200 700                  |
| Employee costs                                                | 781 958                     | 859 550                    | -          | 72 758                  | 405 544                    | 424 622                    | (19 078)      | -4%                 | 857 826                    |
| Remuneration of Councillors                                   | 30 395                      | 32 404                     | -          | 2 519                   | 15 060                     | 14 812                     | 248           | 2%                  | 32 404                     |
| Depreciation & asset impairment                               | 470 317                     | 408 532                    | -          | 34 045                  | 204 268                    | 204 268                    | 0             | 0%                  | 408 532                    |
| Finance charges                                               | 51 286                      | 70 846                     | -          | 29 519                  | 35 423                     | 35 424                     | (1)           | 0%                  | 70 846                     |
| Materials and bulk purchases                                  | 1 082 912                   | 1 218 059                  | -          | 160 178                 | 649 653                    | 638 501                    | 11 152        | 2%                  | 1 214 211                  |
| Transfers and subsidies                                       | 15 782                      | 12 087                     | _          | 1 700                   | 9 561                      | 5 709                      | 3 852         | 67%                 | 12 980                     |
| Other expenditure                                             | 710 461                     | 632 770                    | _          | 66 488                  | 255 869                    | 282 070                    | (26 202)      | -9%                 | 658 077                    |
| Total Expenditure                                             | 3 143 111                   | 3 234 247                  | _          | 367 207                 | 1 575 377                  | 1 605 406                  | (30 029)      | -2%                 | 3 254 875                  |
| Surplus/(Deficit)                                             | (230 790)                   | (25 479)                   | _          | (188 536)               | (27 473)                   | 146 470                    | (173 942)     | -119%               | (46 107                    |
| Transfers and subsidies - capital (monetary allocations)      | 104 224                     | 191 232                    | _          | _                       | _                          | 113 387                    | (113 387)     | -100%               | 191 232                    |
| Contributions & Contributed assets                            | 1 566                       | -                          | _          | _                       | _                          | _                          | _             |                     | _                          |
| Surplus/(Deficit) after capital transfers & contributions     | (125 000)                   | 165 753                    | -          | (188 536)               | (27 473)                   | 259 857                    | (287 329)     | -111%               | 145 125                    |
| Share of surplus/ (deficit) of associate                      | -                           | -                          | -          | _                       | _                          | _                          | _             |                     | -                          |
| Surplus/ (Deficit) for the year                               | (125 000)                   | 165 753                    | -          | (188 536)               | (27 473)                   | 259 857                    | (287 329)     | -111%               | 145 125                    |
| Capital expenditure & funds sources                           |                             |                            |            |                         |                            |                            |               |                     |                            |
| Capital expenditure                                           | 516 680                     | 597 533                    | -          | 13 262                  | 91 242                     | 349 355                    | (258 113)     | -74%                | 613 094                    |
| Capital transfers recognised                                  | 105 800                     | 191 232                    | _          | 5 545                   | 39 224                     | 107 383                    | (68 159)      | -63%                | 191 232                    |
| Borrowing                                                     | 265 391                     | -                          | _          | 402                     | 7 420                      | _                          | 7 420         | 0%                  | 44 609                     |
| Internally generated funds                                    | 145 489                     | 406 301                    | _          | 7 315                   | 44 598                     | 241 972                    | (197 374)     | -82%                | 377 253                    |
| Total sources of capital funds                                | 516 680                     | 597 533                    | -          | 13 262                  | 91 242                     | 349 355                    | (258 113)     | -74%                | 613 094                    |
| Financial position                                            |                             |                            |            |                         |                            |                            |               |                     |                            |
| Total current assets                                          | 995 310                     | -                          | -          |                         | 621 435                    |                            |               |                     | -                          |
| Total non current assets                                      | 6 410 820                   | 597 533                    | _          |                         | (117 550)                  |                            |               |                     | 597 533                    |
| Total current liabilities                                     | 600 123                     | -                          | _          |                         | (692 278)                  |                            |               |                     | -                          |
| Total non current liabilities                                 | 839 077                     | -                          | _          |                         | 84 786                     |                            |               |                     | -                          |
| Community wealth/Equity                                       | 5 966 930                   | (165 753)                  | -          |                         | 27 570                     |                            |               |                     | (165 753)                  |
| Cash flows                                                    |                             |                            |            |                         |                            |                            |               |                     |                            |
| Net cash from (used) operating                                | _                           | 518 655 802                | _          | 127 307 163             | 347 337 583                | 432 975 114                | 85 637 531    | 0                   | 518 655 802                |
| Net cash from (used) investing                                | _                           | (589 339 608)              | _          | (13 262 310)            | (147 980 325)              | (357 369 215)              | (209 388 890) | 1                   | (589 339 608)              |
| Net cash from (used) financing                                | _                           | (84 326 100)               | _          | (49 218 946)            | (47 045 520)               | , ,                        | (1 833 620)   | 0                   | (84 326 100)               |
| Cash/cash equivalents at the month/year end                   | -                           | 370 840 887                | -          |                         | 616 509 318                | 552 577 552                | (63 931 766)  | (0)                 | 309 187 674                |
| Debtors & creditors analysis                                  | 0-30 Days                   | 31-60 Days                 | 61-90 Days | 91-120 Days             | 121-150 Dys                | 151-180 Dys                | 181 Dys-1 Yr  | Over 1Yr            | Total                      |
| Debtors Age Analysis                                          |                             |                            |            |                         |                            |                            |               |                     |                            |
| Total By Income Source                                        | 385 075                     | 12 700 133                 | 12 886 433 | 63 865 073              | 16 781 045                 | 12 361 738                 | 33 180 250    | 142 484 538         | 599 522 890                |
| Creditors Age Analysis                                        |                             |                            |            |                         |                            |                            |               |                     |                            |
| Total Creditors                                               | 241 911                     | 143 368                    | 13 946     | 314                     | 320                        | (2)                        | (11 844)      | -                   | 293 725                    |