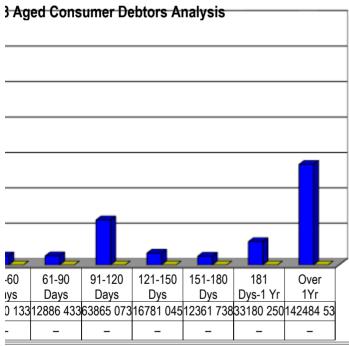

# References

Ref

Surplus/ (Deficit) for the year

18 ANNEXURE A

| •                                                             | 2018/19                     | Summary - M0<br>           |            |                         | Budget Y                   | ear 2019/20                |               |                     |                            |
|---------------------------------------------------------------|-----------------------------|----------------------------|------------|-------------------------|----------------------------|----------------------------|---------------|---------------------|----------------------------|
| Description                                                   | Audited Outcome             | Original Budget            | Adjusted   | Monthly actual          | YearTD actual              | YearTD budget              | YTD variance  | YTD variance        | Full Year                  |
| D.1.                                                          | Addited Odtcome             | Original Baaget            | Budget     | monthly actual          | rearrb actual              | rearrb baaget              | 11D variance  |                     | Forecast                   |
| R thousands                                                   |                             |                            |            |                         |                            |                            |               | %                   |                            |
| Financial Performance                                         | 477 400                     | 500 200                    |            | 20.540                  | 070 007                    | 202 024                    | (40.024)      | 40/                 | E00 200                    |
| Property rates                                                | 477 138                     | 520 380                    | -          | 39 540                  | 270 287                    | 282 921                    | (12 634)      | -4%                 | 520 380                    |
| Service charges                                               | 1 903 222                   | 2 175 960                  | -          | 129 738                 | 1 084 541                  | 1 115 834                  | (31 293)      | -3%                 | 2 175 960                  |
| Investment revenue                                            | 27 999                      | 58 000                     | -          | 5 685                   | 12 457                     | 24 912                     | (12 455)      | -50%                | 58 000                     |
| Transfers and subsidies                                       | 352 741                     | 390 676                    | -          | _                       | 151 235                    | 295 438                    | (144 203)     | -49%                | 390 676                    |
| Other own revenue                                             | 151 221<br><b>2 912 321</b> | 63 753<br><b>3 208 768</b> |            | 3 707<br><b>178 671</b> | 29 385<br><b>1 547 905</b> | 32 771<br><b>1 751 876</b> | (3 386)       | -10%<br><b>-12%</b> | 63 753<br><b>3 208 768</b> |
| Total Revenue (excluding capital transfers and contributions) | 2 912 321                   | 3 200 700                  | -          | 170 071                 | 1 347 903                  | 1751676                    | (203 971)     | -1270               | 3 200 700                  |
| Employee costs                                                | 781 958                     | 859 550                    | -          | 72 758                  | 405 544                    | 424 622                    | (19 078)      | -4%                 | 857 826                    |
| Remuneration of Councillors                                   | 30 395                      | 32 404                     | -          | 2 519                   | 15 060                     | 14 812                     | 248           | 2%                  | 32 404                     |
| Depreciation & asset impairment                               | 470 317                     | 408 532                    | -          | 34 045                  | 204 268                    | 204 268                    | 0             | 0%                  | 408 532                    |
| Finance charges                                               | 51 286                      | 70 846                     | -          | 29 519                  | 35 423                     | 35 424                     | (1)           | 0%                  | 70 846                     |
| Materials and bulk purchases                                  | 1 082 912                   | 1 218 059                  | -          | 160 178                 | 649 653                    | 638 501                    | 11 152        | 2%                  | 1 214 211                  |
| Transfers and subsidies                                       | 15 782                      | 12 087                     | _          | 1 700                   | 9 561                      | 5 709                      | 3 852         | 67%                 | 12 980                     |
| Other expenditure                                             | 710 461                     | 632 770                    | _          | 66 488                  | 255 869                    | 282 070                    | (26 202)      | -9%                 | 658 077                    |
| Total Expenditure                                             | 3 143 111                   | 3 234 247                  | _          | 367 207                 | 1 575 377                  | 1 605 406                  | (30 029)      | -2%                 | 3 254 875                  |
| Surplus/(Deficit)                                             | (230 790)                   | (25 479)                   | _          | (188 536)               | (27 473)                   | 146 470                    | (173 942)     | -119%               | (46 107                    |
| Transfers and subsidies - capital (monetary allocations)      | 104 224                     | 191 232                    | _          | _                       | _                          | 113 387                    | (113 387)     | -100%               | 191 232                    |
| Contributions & Contributed assets                            | 1 566                       | -                          | _          | _                       | _                          | _                          | _             |                     | _                          |
| Surplus/(Deficit) after capital transfers & contributions     | (125 000)                   | 165 753                    | -          | (188 536)               | (27 473)                   | 259 857                    | (287 329)     | -111%               | 145 125                    |
| Share of surplus/ (deficit) of associate                      | -                           | -                          | -          | _                       | _                          | _                          | _             |                     | -                          |
| Surplus/ (Deficit) for the year                               | (125 000)                   | 165 753                    | -          | (188 536)               | (27 473)                   | 259 857                    | (287 329)     | -111%               | 145 125                    |
| Capital expenditure & funds sources                           |                             |                            |            |                         |                            |                            |               |                     |                            |
| Capital expenditure                                           | 516 680                     | 597 533                    | -          | 13 262                  | 91 242                     | 349 355                    | (258 113)     | -74%                | 613 094                    |
| Capital transfers recognised                                  | 105 800                     | 191 232                    | _          | 5 545                   | 39 224                     | 107 383                    | (68 159)      | -63%                | 191 232                    |
| Borrowing                                                     | 265 391                     | -                          | _          | 402                     | 7 420                      | _                          | 7 420         | 0%                  | 44 609                     |
| Internally generated funds                                    | 145 489                     | 406 301                    | _          | 7 315                   | 44 598                     | 241 972                    | (197 374)     | -82%                | 377 253                    |
| Total sources of capital funds                                | 516 680                     | 597 533                    | -          | 13 262                  | 91 242                     | 349 355                    | (258 113)     | -74%                | 613 094                    |
| Financial position                                            |                             |                            |            |                         |                            |                            |               |                     |                            |
| Total current assets                                          | 995 310                     | -                          | -          |                         | 621 435                    |                            |               |                     | -                          |
| Total non current assets                                      | 6 410 820                   | 597 533                    | _          |                         | (117 550)                  |                            |               |                     | 597 533                    |
| Total current liabilities                                     | 600 123                     | -                          | _          |                         | (692 278)                  |                            |               |                     | -                          |
| Total non current liabilities                                 | 839 077                     | -                          | _          |                         | 84 786                     |                            |               |                     | -                          |
| Community wealth/Equity                                       | 5 966 930                   | (165 753)                  | -          |                         | 27 570                     |                            |               |                     | (165 753)                  |
| Cash flows                                                    |                             |                            |            |                         |                            |                            |               |                     |                            |
| Net cash from (used) operating                                | _                           | 518 655 802                | _          | 127 307 163             | 347 337 583                | 432 975 114                | 85 637 531    | 0                   | 518 655 802                |
| Net cash from (used) investing                                | _                           | (589 339 608)              | _          | (13 262 310)            | (147 980 325)              | (357 369 215)              | (209 388 890) | 1                   | (589 339 608)              |
| Net cash from (used) financing                                | _                           | (84 326 100)               | _          | (49 218 946)            | (47 045 520)               | , ,                        | (1 833 620)   | 0                   | (84 326 100)               |
| Cash/cash equivalents at the month/year end                   | -                           | 370 840 887                | -          |                         | 616 509 318                | 552 577 552                | (63 931 766)  | (0)                 | 309 187 674                |
| Debtors & creditors analysis                                  | 0-30 Days                   | 31-60 Days                 | 61-90 Days | 91-120 Days             | 121-150 Dys                | 151-180 Dys                | 181 Dys-1 Yr  | Over 1Yr            | Total                      |
| Debtors Age Analysis                                          |                             |                            |            |                         |                            |                            |               |                     |                            |
| Total By Income Source                                        | 385 075                     | 12 700 133                 | 12 886 433 | 63 865 073              | 16 781 045                 | 12 361 738                 | 33 180 250    | 142 484 538         | 599 522 890                |
| Creditors Age Analysis                                        |                             |                            |            |                         |                            |                            |               |                     |                            |
| Total Creditors                                               | 241 911                     | 143 368                    | 13 946     | 314                     | 320                        | (2)                        | (11 844)      | -                   | 293 725                    |