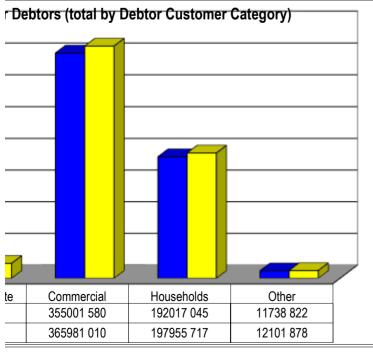

# References

Ref

Surplus/ (Deficit) for the year

18 ANNEXURE A

| •                                                             | 2018/19                     | Summary - M0<br>           |            |                         | Budget Y                   | ear 2019/20                |               |                     |                            |
|---------------------------------------------------------------|-----------------------------|----------------------------|------------|-------------------------|----------------------------|----------------------------|---------------|---------------------|----------------------------|
| Description                                                   | Audited Outcome             | Original Budget            | Adjusted   | Monthly actual          | YearTD actual              | YearTD budget              | YTD variance  | YTD variance        | Full Year                  |
| D.1.                                                          | Addited Odtcome             | Original Baaget            | Budget     | monthly actual          | rearrb actual              | rearrb baaget              | 11D variance  |                     | Forecast                   |
| R thousands                                                   |                             |                            |            |                         |                            |                            |               | %                   |                            |
| Financial Performance                                         | 477 400                     | 500 200                    |            | 20.540                  | 070 007                    | 202 024                    | (40.024)      | 40/                 | E00 200                    |
| Property rates                                                | 477 138                     | 520 380                    | -          | 39 540                  | 270 287                    | 282 921                    | (12 634)      | -4%                 | 520 380                    |
| Service charges                                               | 1 903 222                   | 2 175 960                  | -          | 129 738                 | 1 084 541                  | 1 115 834                  | (31 293)      | -3%                 | 2 175 960                  |
| Investment revenue                                            | 27 999                      | 58 000                     | -          | 5 685                   | 12 457                     | 24 912                     | (12 455)      | -50%                | 58 000                     |
| Transfers and subsidies                                       | 352 741                     | 390 676                    | -          | _                       | 151 235                    | 295 438                    | (144 203)     | -49%                | 390 676                    |
| Other own revenue                                             | 151 221<br><b>2 912 321</b> | 63 753<br><b>3 208 768</b> |            | 3 707<br><b>178 671</b> | 29 385<br><b>1 547 905</b> | 32 771<br><b>1 751 876</b> | (3 386)       | -10%<br><b>-12%</b> | 63 753<br><b>3 208 768</b> |
| Total Revenue (excluding capital transfers and contributions) | 2 912 321                   | 3 200 700                  | -          | 170 071                 | 1 347 903                  | 1751676                    | (203 971)     | -1270               | 3 200 700                  |
| Employee costs                                                | 781 958                     | 859 550                    | -          | 72 758                  | 405 544                    | 424 622                    | (19 078)      | -4%                 | 857 826                    |
| Remuneration of Councillors                                   | 30 395                      | 32 404                     | -          | 2 519                   | 15 060                     | 14 812                     | 248           | 2%                  | 32 404                     |
| Depreciation & asset impairment                               | 470 317                     | 408 532                    | -          | 34 045                  | 204 268                    | 204 268                    | 0             | 0%                  | 408 532                    |
| Finance charges                                               | 51 286                      | 70 846                     | -          | 29 519                  | 35 423                     | 35 424                     | (1)           | 0%                  | 70 846                     |
| Materials and bulk purchases                                  | 1 082 912                   | 1 218 059                  | -          | 160 178                 | 649 653                    | 638 501                    | 11 152        | 2%                  | 1 214 211                  |
| Transfers and subsidies                                       | 15 782                      | 12 087                     | _          | 1 700                   | 9 561                      | 5 709                      | 3 852         | 67%                 | 12 980                     |
| Other expenditure                                             | 710 461                     | 632 770                    | _          | 66 488                  | 255 869                    | 282 070                    | (26 202)      | -9%                 | 658 077                    |
| Total Expenditure                                             | 3 143 111                   | 3 234 247                  | _          | 367 207                 | 1 575 377                  | 1 605 406                  | (30 029)      | -2%                 | 3 254 875                  |
| Surplus/(Deficit)                                             | (230 790)                   | (25 479)                   | _          | (188 536)               | (27 473)                   | 146 470                    | (173 942)     | -119%               | (46 107                    |
| Transfers and subsidies - capital (monetary allocations)      | 104 224                     | 191 232                    | _          | _                       | _                          | 113 387                    | (113 387)     | -100%               | 191 232                    |
| Contributions & Contributed assets                            | 1 566                       | -                          | _          | _                       | _                          | _                          | _             |                     | _                          |
| Surplus/(Deficit) after capital transfers & contributions     | (125 000)                   | 165 753                    | -          | (188 536)               | (27 473)                   | 259 857                    | (287 329)     | -111%               | 145 125                    |
| Share of surplus/ (deficit) of associate                      | -                           | -                          | -          | _                       | _                          | _                          | _             |                     | -                          |
| Surplus/ (Deficit) for the year                               | (125 000)                   | 165 753                    | -          | (188 536)               | (27 473)                   | 259 857                    | (287 329)     | -111%               | 145 125                    |
| Capital expenditure & funds sources                           |                             |                            |            |                         |                            |                            |               |                     |                            |
| Capital expenditure                                           | 516 680                     | 597 533                    | -          | 13 262                  | 91 242                     | 349 355                    | (258 113)     | -74%                | 613 094                    |
| Capital transfers recognised                                  | 105 800                     | 191 232                    | _          | 5 545                   | 39 224                     | 107 383                    | (68 159)      | -63%                | 191 232                    |
| Borrowing                                                     | 265 391                     | -                          | _          | 402                     | 7 420                      | _                          | 7 420         | 0%                  | 44 609                     |
| Internally generated funds                                    | 145 489                     | 406 301                    | _          | 7 315                   | 44 598                     | 241 972                    | (197 374)     | -82%                | 377 253                    |
| Total sources of capital funds                                | 516 680                     | 597 533                    | -          | 13 262                  | 91 242                     | 349 355                    | (258 113)     | -74%                | 613 094                    |
| Financial position                                            |                             |                            |            |                         |                            |                            |               |                     |                            |
| Total current assets                                          | 995 310                     | -                          | -          |                         | 621 435                    |                            |               |                     | -                          |
| Total non current assets                                      | 6 410 820                   | 597 533                    | _          |                         | (117 550)                  |                            |               |                     | 597 533                    |
| Total current liabilities                                     | 600 123                     | -                          | _          |                         | (692 278)                  |                            |               |                     | -                          |
| Total non current liabilities                                 | 839 077                     | -                          | _          |                         | 84 786                     |                            |               |                     | -                          |
| Community wealth/Equity                                       | 5 966 930                   | (165 753)                  | -          |                         | 27 570                     |                            |               |                     | (165 753)                  |
| Cash flows                                                    |                             |                            |            |                         |                            |                            |               |                     |                            |
| Net cash from (used) operating                                | _                           | 518 655 802                | _          | 127 307 163             | 347 337 583                | 432 975 114                | 85 637 531    | 0                   | 518 655 802                |
| Net cash from (used) investing                                | _                           | (589 339 608)              | _          | (13 262 310)            | (147 980 325)              | (357 369 215)              | (209 388 890) | 1                   | (589 339 608)              |
| Net cash from (used) financing                                | _                           | (84 326 100)               | _          | (49 218 946)            | (47 045 520)               | , ,                        | (1 833 620)   | 0                   | (84 326 100)               |
| Cash/cash equivalents at the month/year end                   | -                           | 370 840 887                | -          |                         | 616 509 318                | 552 577 552                | (63 931 766)  | (0)                 | 309 187 674                |
| Debtors & creditors analysis                                  | 0-30 Days                   | 31-60 Days                 | 61-90 Days | 91-120 Days             | 121-150 Dys                | 151-180 Dys                | 181 Dys-1 Yr  | Over 1Yr            | Total                      |
| Debtors Age Analysis                                          |                             |                            |            |                         |                            |                            |               |                     |                            |
| Total By Income Source                                        | 385 075                     | 12 700 133                 | 12 886 433 | 63 865 073              | 16 781 045                 | 12 361 738                 | 33 180 250    | 142 484 538         | 599 522 890                |
| Creditors Age Analysis                                        |                             |                            |            |                         |                            |                            |               |                     |                            |
| Total Creditors                                               | 241 911                     | 143 368                    | 13 946     | 314                     | 320                        | (2)                        | (11 844)      | -                   | 293 725                    |